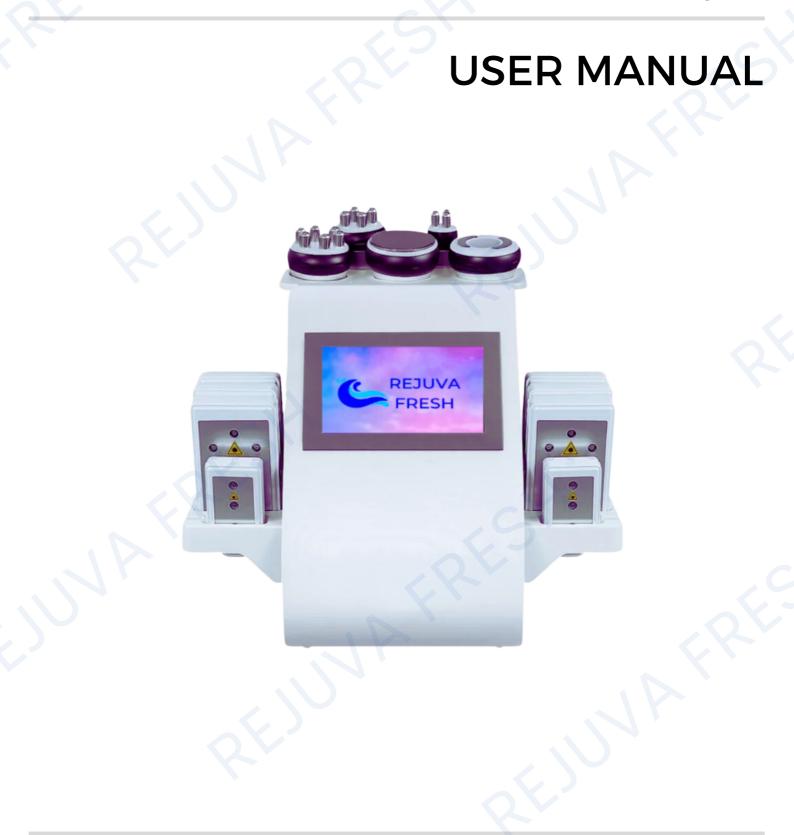

## 6 in 1 Cavitation Machine for Fat Blasting







#### to your 6 in 1 Cavitation Machine for Fat Blasting





#### TABLE OF CONTENTS

#### PREFACE

| I. PRODUCT INFORMATION & SPECIFICATION | 2-4   |
|----------------------------------------|-------|
| II. PRODUCT APPEARANCE                 | 5     |
| III. WARNINGS                          | 6-7   |
| IV. RECOMMENDATIONS                    | 8     |
| V. TREATMENT SELECTION                 |       |
| V.1 Cavitation                         | 9-10  |
| V.2 Vacuum & Bipolar RF                | 11-12 |
| V.3 Tripolar RF                        | 13-14 |
| V.4 RF Body                            | 15-16 |
| V.5 RF Face                            | 17-18 |
| V.6 Laser Lipolysis                    | 19    |
| VI. RECOMMENDED TREATMENT POSITION     | 20-21 |
|