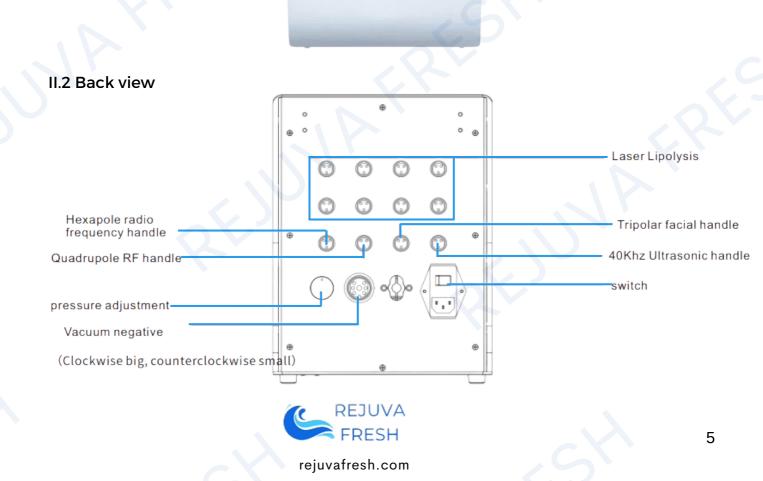

|



rejuvafresh.com

#### **II. PRODUCT APPEARANCE**

II.1 Front view



REJUVA FRESH



#### III. WARNINGS

III.1 Please follow these precautions before/during/after use



DO NOT use if pregnant, menstruating, conceiving, or breastfeeding



DO NOT use if there are open wounds or any skin infections such as eczema or dermatology issues



DO NOT use if there are heart conditions (such as with arrythmias) especially those with pacemakers



# 15H

#### III. WARNINGS



DO NOT use if with kidney disease



DO NOT use if have metal on any part of the body



Before using the instrument, remove any metal jewelry you are wearing







1. Be sure to use the ultrasonic special gel.

2. Handle the heads with care, avoid knocks.

3. Use and prepare enough gel to avoid overheating the heads.

4. Don't linger too long on a single region and avoid the bones.

5. Don't