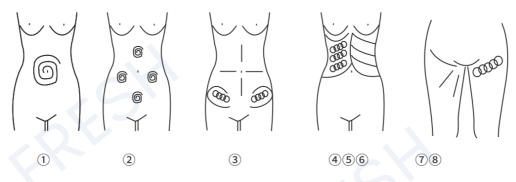

1). Massage to navel as center and gradually expanding the range

2. Massage chest nest, both sides of former abdomen and below the navel (in

diamond formation) from inside to outside in circles.

③. Concentrated on the fat from 4 directions the navel as center ④. Massage from inner rib to outer edge in circles.

(5).Massage from end of pelvis to groin in circles.

6. Massage back and forth from inner rib to outer edge in straight line.

①. Lift the Hip and the lower part of the body care (30minutes, 2-3 days/time) use the
 50mm probe

(8). Concentrated from hip to groin in circles or straight line. Repeat massaging from inner to outer edge. Repeat the motion.