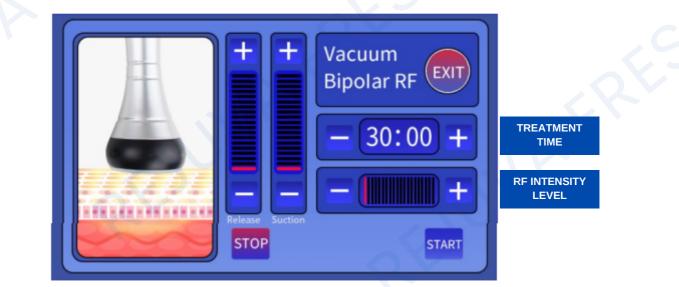

#### V. TREATMENT SELECTION V.2 Vacuum & Bipolar RF

Select the appropriate treatment and install the corresponding handle. Handle: Vacuum Bipolar RF Head Treatment: Vacuum & Bipolar RF Proceed with the treatment.

#### V. TREATMENT SELECTION V.2 Vacuum & Bipolar RF

- 1. Select the suitable RF INTENSITY LEVEL (3-6 is the recommended level).
- 2. Put the filter cotton before use.
- 3. Press "START" key to begin the treatment.
- 4. Apply the slimming cream on the area being treated.
- 5. After 30 to 40 minutes, use the Vacuum Bipolar RF Head to massage the specific part of skin circularly. This would quicken the blood circulation in the part of skin to be treated and has the effect of decomposing fat.

- Keep close contact between the probe and the skin.
- Adjust the RF INTENSITY LEVEL from low level to high level.
- Operate with the bipolar vacuum head for 15-20 minutes with mainly spiral movement on body.
- Wipe off the oil inside with alcohol/paper towel after use, then put it on the shelf.