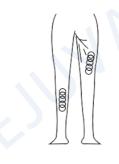

## VI. RECOMMENDED TREATMENT POSITION

1. Treatment position for 40 KHz Cavitation Head. Massage the fat of thigh in circles.

2. Treatment position for RF Head Waist and abdomen area (25 minutes, 2-3 days/time)