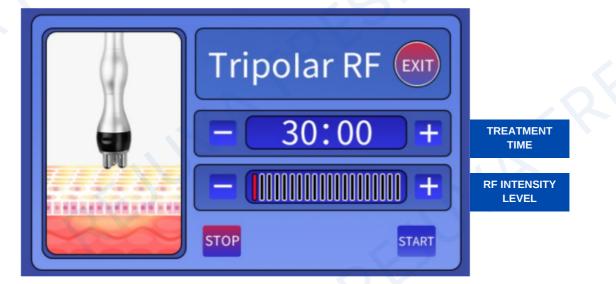

## V. TREATMENT SELECTION V.3 Tripolar RF

Select the appropriate treatment and install the corresponding handle. Handle: Three Polar RF Head for Face and Eyes Treatment: Tripolar RF

Proceed with the treatment.

## V. TREATMENT SELECTION V.3 Tripolar RF

- 1. Press "-" "+" to adjust the TREATMENT TIME.
- 2. Select the suitable RF INTENSITY LEVEL (3-6 is the recommended level).
- 3. Press on "START" key to start.
- 4. Spread gel or wrinkle smoothing essence on the treated positions (usually 20-30G each use).
- 5. Operate with the facial RF head for 15-20 minutes with mainly spiral movement on face and around the eyes.

- Please do not look directly on the colored light
- The RF electrode should be kept in slow continuous motion.
- Keep away from skin around eyes and forehead. They are very sensitive.