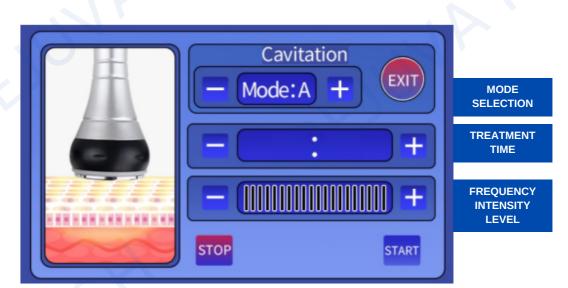

# KIM & SIIMMING SYSTEM Cavitation Vacuum & Bipolar RF Tripolar RF RF Body Br Face Laser Lipolysis

Select the appropriate treatment and install the corresponding handle. Handle: 40 KHz Cavitation Head Treatment: Cavitation Proceed with the treatment.

There is 4 MODE of A, B, C and D as described as follows: "A" is continuous working for 3 sec and discontinuous for 3 sec. "B" is continuous working for 2 sec and discontinuous for 2 sec. "C" is continuous working for 1 sec and discontinuous for I sec. "D" is continuous working for 0.5 sec and discontinuous for 0.5 sec.

#### V.1 Cavitation

- 3. Press "-" "+" to adjust the TREATMENT TIME.
- 4. Below the TREATMENT TIME is the FREQUENCY INTENSITY LEVEL.
- 5. Clicking "-" to decrease the strength or click "+" to increase it.
- 6. Press "START" to start the strong sound wave explosion fat head.
- 7. Use the Cavitation Head to massage the specific part of skin to be treated circularly after applying the slimming cream for about 15 to 20 minutes. It could quicken the blood circulation in the treated part of skin and has the effect of decomposing fat.