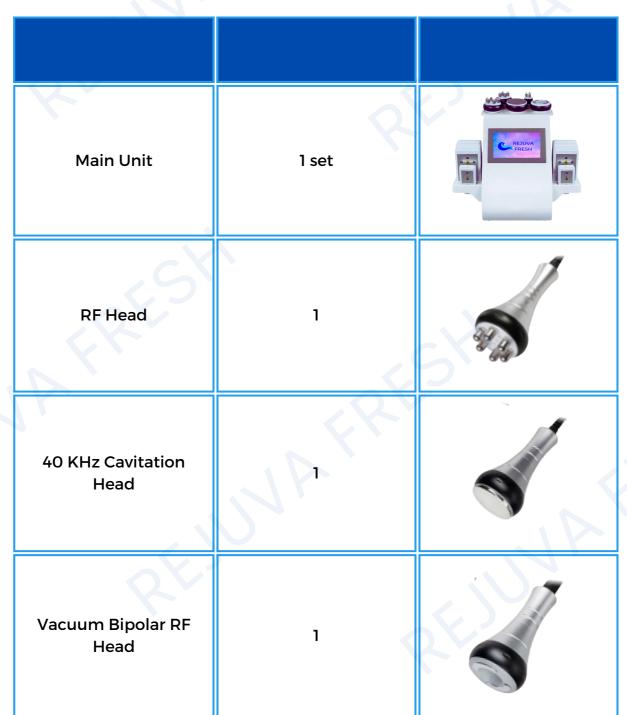

#### **I.3 List of Accessories**

## I. PRODUCT INFORMATION & SPECIFICATION

| Three Polar RF Head<br>for Face and Eyes | 1                  |                                                                                                                                                                                                                                                                                                                                                                                                                                                                                                                                                                                                                                                                                                                                                                                                                                                                                                                                                                                                                                                                                                                                                                                                                                                                                                                                                                                                                                                                                                                                                                                                                                                                                                                                                                                                                                                                                                                                                                                                                                                                                                                                |
|------------------------------------------|--------------------|--------------------------------------------------------------------------------------------------------------------------------------------------------------------------------------------------------------------------------------------------------------------------------------------------------------------------------------------------------------------------------------------------------------------------------------------------------------------------------------------------------------------------------------------------------------------------------------------------------------------------------------------------------------------------------------------------------------------------------------------------------------------------------------------------------------------------------------------------------------------------------------------------------------------------------------------------------------------------------------------------------------------------------------------------------------------------------------------------------------------------------------------------------------------------------------------------------------------------------------------------------------------------------------------------------------------------------------------------------------------------------------------------------------------------------------------------------------------------------------------------------------------------------------------------------------------------------------------------------------------------------------------------------------------------------------------------------------------------------------------------------------------------------------------------------------------------------------------------------------------------------------------------------------------------------------------------------------------------------------------------------------------------------------------------------------------------------------------------------------------------------|
| Quadrupole RF Head<br>for Face and Body  | 1                  | A Second and a sec |
| Laser Positioning<br>Plates              | 6 Large<br>2 Small |                                                                                                                                                                                                                                                                                                                                                                                                                                                                                                                                                                                                                                                                                                                                                                                                                                                                                                                                                                                                                                                                                                                                                                                                                                                                                                                                                                                                                                                                                                                                                                                                                                                                                                                                                                                                                                                                                                                                                                                                                                                                                                                                |
| Power Cord                               | 1                  |                                                                                                                                                                                                                                                                                                                                                                                                                                                                                                                                                                                                                                                                                                                                                                                                                                                                                                                                                                                                                                                                                                                                                                                                                                                                                                                                                                                                                                                                                                                                                                                                                                                                                                                                                                                                                                                                                                                                                                                                                                                                                                                                |