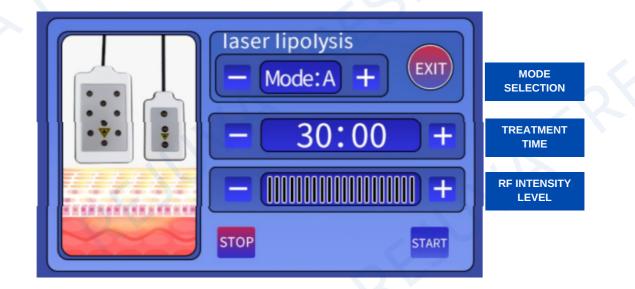

## V. TREATMENT SELECTION

V.6 Laser Lipolysis

Select the appropriate treatment and install the corresponding handle. Handle: Laser Positioning Plates Treatment: Laser Lipolysis Proceed with the treatment.

There is 4 MODE of A, B, C and D as described as follows: "A" is continuous working for 3 sec and discontinuous for 3 sec. "B" is continuous working for 2 sec and discontinuous for 2 sec. "C" is continuous working for 1 sec and discontinuous for I sec. "D" is continuous working for 0.5 sec and discontinuous for 0.5 sec.