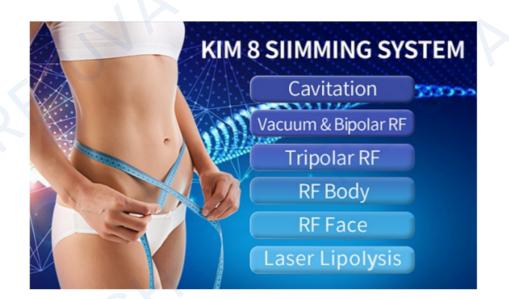

# KIM & SIIMMING SYSTEM Cavitation Vacuum & Bipolar RF Tripolar RF RF Body Br Face Laser Lipolysis

Select the appropriate treatment and install the corresponding handle. Handle: 40 KHz Cavitation Head Treatment: Cavitation Proceed with the treatment.