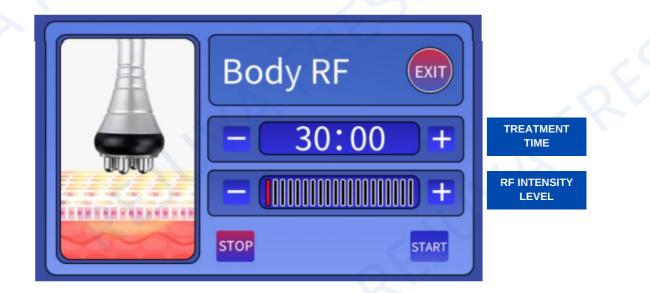

#### V. TREATMENT SELECTION V.4 RF Face

Select the appropriate treatment and install the corresponding handle. Handle: RF Head Treatment: RF Body

Proceed with the treatment.

#### V. TREATMENT SELECTION V.4 RF Body

- 1. Press "-" "+" to adjust the TREATMENT TIME.
- 2. Select the suitable RF INTENSITY LEVEL (3-6 is the recommended level).
- 3. Press "START" to begin the treatment.
- 4. Apply gel to the RF head, aim at the area being treated for losing weight and operate in pulling technique (drag fat areas at the position for losing weight to the position where it is closer to the lymph gland) for about 20 minutes.

- Please do not look directly on the colored light
- Spread gel or essence on the treated area evenly.
- Start with low RF INTENSITY LEVEL.
- The RF electrode should be kept in slow continuous motion.
- Do not use essential oil as the medium.
- During treatment, start pulling only after RF Head is in contact with the skin.