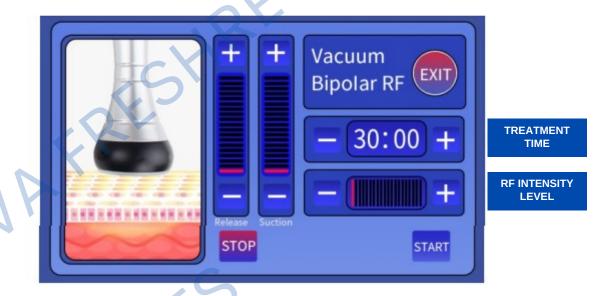

#### V.2 Vacuum & Bipolar F

Select the appropriate treatment and install the corresponding handle.

Handle: Vacuum Bipolar RF Head Treatment: Vacuum & Bipolar RF

Proceed with the treatment.

#### V.2 Vacuum & Bipolar F

- 1. Select the suitable RF INTENSITY LEVEL (3-6 is the recommended level).
- 2. Put the filter cotton before use.
- 3. Press "START" key to begin the treatment.
- 4. Apply the slimming cream on the area being treated.
- 5. After 30 to 40 minutes, use the Vacuum Bipolar RF Head to massage the specific part of skin circularly. This would quicken the blood circulation in the part of skin to be treated and has the effect of decomposing fat.

#### HELPFUL TIPS: • Keep close cor

- Keep close contact between the probe and the skin.
- Adjust the RF INTENSITY LEVEL from low level to high level.
- Operate with the bipolar vacuum head for 15-20 minutes with mainly spiral movement on body.
- Wipe off the oil inside with alcohol/paper towel after use, then put it on the shelf.