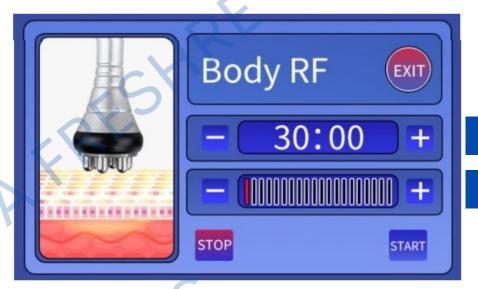

#### V.4 RF Face

Select the appropriate treatment and install the corresponding handle.

Handle: RF Head
Treatment: RF Body

Proceed with the treatment.

TREATMENT TIME RF INTENSITY LEVEL

# V. TREATMENT SELECTION V.4 RF Body

- 1.Press "-" "+" to adjust the TREATMENT TIME.
- 2.Select the suitable RF INTENSITY LEVEL (3-6 is the recommended level).
- 3.Press "START" to begin the treatment.
- 4. Apply gel to the RF head, aim at the area being treated for losing weight and operate in pulling technique (drag fat areas at the position for losing weight to the position where it is closer to the lymph gland) for about 20 minutes.