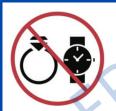

## III. WARNINGS

DO NOT use if with kidney disease

DO NOT use if have metal on any part of the body

Before using the instrument, remove any metal jewelry you are wearing