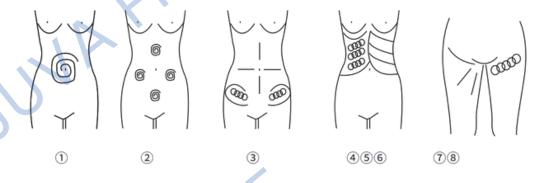

- 1. Massage to navel as center and gradually expanding the range
- 2. Massage chest nest, both sides of former abdomen and below the navel (in diamond formation) from inside to outside in circles.
- ③. Concentrated on the fat from 4 directions the navel as center ④. Massage from inner rib to outer edge in circles.
- ⑤.Massage from end of pelvis to groin in circles.
- 6. Massage back and forth from inner rib to outer edge in straight line.
- ①. Lift the Hip and the lower part of the body care (30minutes, 2-3 days/time) use the 50mm probe
- ®. Concentrated from hip to groin in circles or straight line. Repeat massaging from inner to outer edge. Repeat the motion.