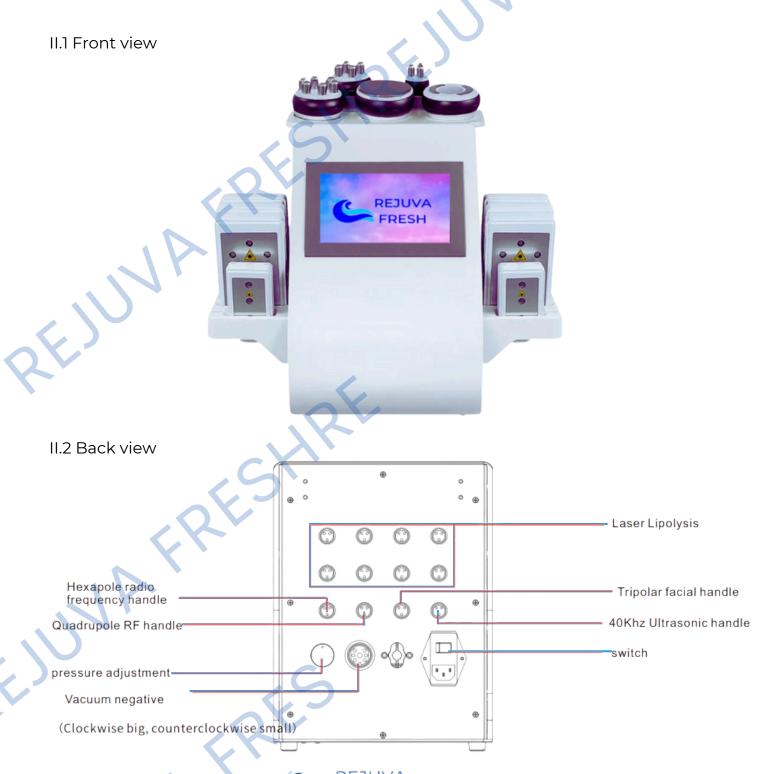

-----------|
| RF Head                   | REJU  |                 |
| 40 KHz Cavitation<br>Head | 1     |                 |
| Vacuum Bipolar RF<br>Head | 1     |                 |



# I. PRODUCT INFORMATION & SPECIFICATION

| Three Polar RF Head<br>for Face and Eyes | 1                     |                                       |
|------------------------------------------|-----------------------|---------------------------------------|
| Quadrupole RF Head<br>for Face and Body  | 1                     |                                       |
| Laser Positioning<br>Plates              | 6<br>Large<br>2 Small | 0 0 0 0 0 0 0 0 0 0 0 0 0 0 0 0 0 0 0 |
| Power Cord                               | 5                     |                                       |



# II. PRODUCT APPEARANCE



#### III. WARNINGS

III.1 Please follow these precautions before/during/after use



DO NOT use if pregnant, menstruating, conceiving, or breastfeeding



DO NOT use if epileptic



DO NOT use if there are open wounds

or any skin infections such as eczema or dermatology issues



DO NOT use if there are heart conditions (such as with arrythmias) especially those with pacemakers



## III. WARNINGS



DO NOT use if with kidney disease



DO NOT use if have metal on any part of the body



Before using the instrument, remove any metal jewelry you are wearing



#### IV. RECOMMENDATIONS

- 1.Be sure to use the ultrasonic special gel.
- 2. Handle the heads with care, avoid knocks.
- 3. Use and prepare enough gel to avoid overheating the heads.
- 4. Don't linger too long on a single region a