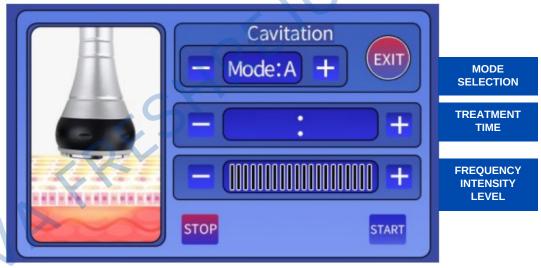

#### V.1 Cavitation

Select the appropriate treatment and install the corresponding handle.

Handle: 40 KHz Cavitation Head

**Treatment: Cavitation** 

Proceed with the treatment.

There is 4 MODE of A, B, C and D as described as follows:

"A" is continuous working for 3 sec and discontinuous for 3 sec.

"B" is continuous working for 2 sec and discontinuous for 2 sec.

"C" is continuous working for I sec and discontinuous for I sec.

"D" is continuous working for 0.5 sec and discontinuous for 0.5 sec.

2. Apply slimming cream or cooling gel to the part of skin to be treated. Operate with the 40KHz cavitation head for 15-20 minutes with mainly the spiral movement on body.

#### V.1 Cavitation

- 3. Press "-" "+" to adjust the TREATMENT TIME.
- 4. Below the TREATMENT TIME is the FREQUENCY INTENSITY LEVEL.
- 5. Clicking "-" to decrease the strength or click "+" to increase it.
- 6. Press "START" to start the strong sound wave explosion fat head.
- 7. Use the Cavitation Head to massage the specific part of skin to be treated circularly after applying the slimming cream for about 15 to 20 minutes. It could quicken the blood circulation in the treated part of skin and has the effect of decomposing fat.

#### **HELPFUL TIPS:**

- Keep close contact between the probe and the skin.
- Adjust the RF INTENSITY LEVEL from low level to high level.
- Pay attention to the temperature of the cavitation handle when using it, and stop using it for ten minutes after half an hour of use.
- Cavitation is forbidden to work without gel.