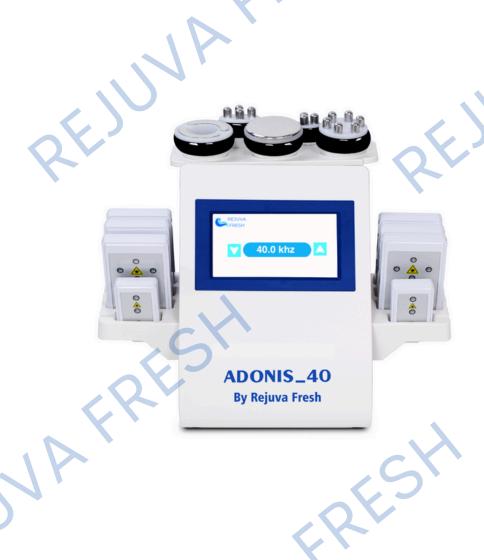

# Adonis 6 in 1 Cavitation Machine for Fat Blasting

#### **PREFACE**

Thank you for choosing the REJUVA FRESH **Adonis 6 in 1 Cavitation Machine for Fat Blasting**. This machine adopts the latest innovation in non-surgical, non-invasive laser lipolysis.

Lipo laser emits low levels of laser energy which creates a chemical signal in the fat cells breaking down the stored triglycerides into free fatty acids,

#### I.1 Product Information

This machine uses collective strong sound wave head, strong sound waves of 40 KHz is emitted to vibrate fat cells at top speed and produce numerous vacuum air pockets inside and outside the fat cells. Robustly impacting the fat cells to generate introverted blast and disintegrate triglyceride into glycerol and free fatty acids, exhausting the integrated glycerol and free fatty acids through hepatoenteral circulation.

#### I.2 Product Specification

| Machine Power         | 300W                                                  |  |
|-----------------------|-------------------------------------------------------|--|
| Cavitation Frequency  | 40Khz                                                 |  |
| Cavitation Power      | 80W                                                   |  |
| Input Voltage         | 10 V/ 220 V Voltage selected according to your region |  |
| Radio Frequency (RF)  | 1 MHz                                                 |  |
| Lipo Laser Wavelength | 635nm~650nm                                           |  |
| Lipo Laser Power      | 5MW per diode                                         |  |
| Vacuum Pressure       | -20KPA                                                |  |