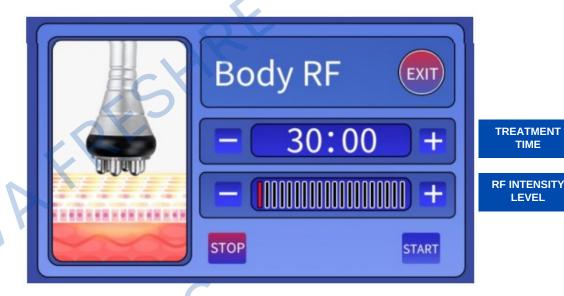

#### V.4 RF Face

Select the appropriate treatment and install the corresponding handle.

Handle: RF Head
Treatment: RF Body

Proceed with the treatment.

TREATMENT TIME RF INTENSITY LEVEL

# V. TREATMENT SELECTION V.4 RF Body

- 1.Press "-" "+" to adjust the TREATMENT TIME.
- 2.Select the suitable RF INTENSITY LEVEL (3-6 is the recommended level).
- 3.Press "START" to begin the treatment.
- 4. Apply gel to the RF head, aim at the area being treated for losing weight and operate in pulling technique (drag fat areas at the position for losing weight to the position where it is closer to the lymph gland) for about 20 minutes.