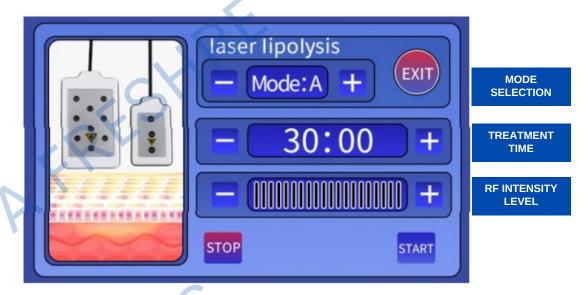

## V.6 Laser Lipolysis

Select the appropriate treatment and install the corresponding handle.

**Handle: Laser Positioning Plates** 

**Treatment: Laser Lipolysis** 

Proceed with the treatment.

#### V.1 Cavitation

Select the appropriate treatment and install the corresponding handle.

Handle: 40 KHz Cavitation Head

**Treatment: Cavitation** 

Proceed with the treatment.

There is 4 MODE of A, B, C and D as described as follows:

"A" is continuous working for 3 sec and discontinuous for 3 sec.

"B" is continuous working for 2 sec and discontinuous for 2 sec.

"C" is continuous working for I sec and discontinuous for I sec.

"D" is continuous working for 0.5 sec and discontinuous for 0.5 sec.