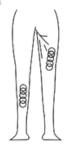

#### VI. RECOMMENDED TREATMENT POSITION

1. Treatment position for 40 KHz Cavitation Head. Massage the fat of thigh in circles.

2. Treatment position for RF Head
Waist and abdomen area (25 minutes, 2-3 days/time)