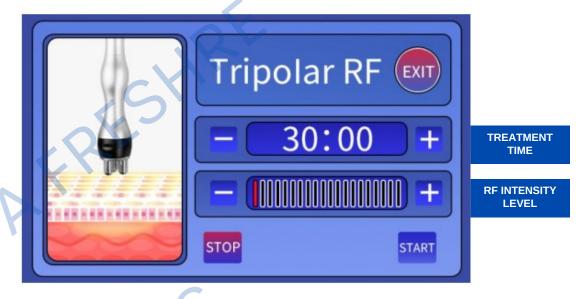

#### V.3 Tripolar RF

Select the appropriate treatment and install the corresponding handle.

Handle: Three Polar RF Head for Face and Eyes

**Treatment: Tripolar RF** 

Proceed with the treatment.

#### V.3 Tripolar RF

- 1.Press "-" "+" to adjust the TREATMENT TIME.
- 2.Select the suitable RF INTENSITY LEVEL (3-6 is the recommended level).
- 3.Press on "START" key to start.
- 4.Spread gel or wrinkle smoothing essence on the treated positions (usually 20-30G each use).
- 5. Operate with the facial RF head for 15-20 minutes with mainly spiral movement on face and around the eyes.

#### **HELPFUL TIPS:**

- Please do not look directly on the colored light
- The RF electrode should be kept in slow continuous motion.
- Keep away from skin around eyes and forehead. They are very sensitive.