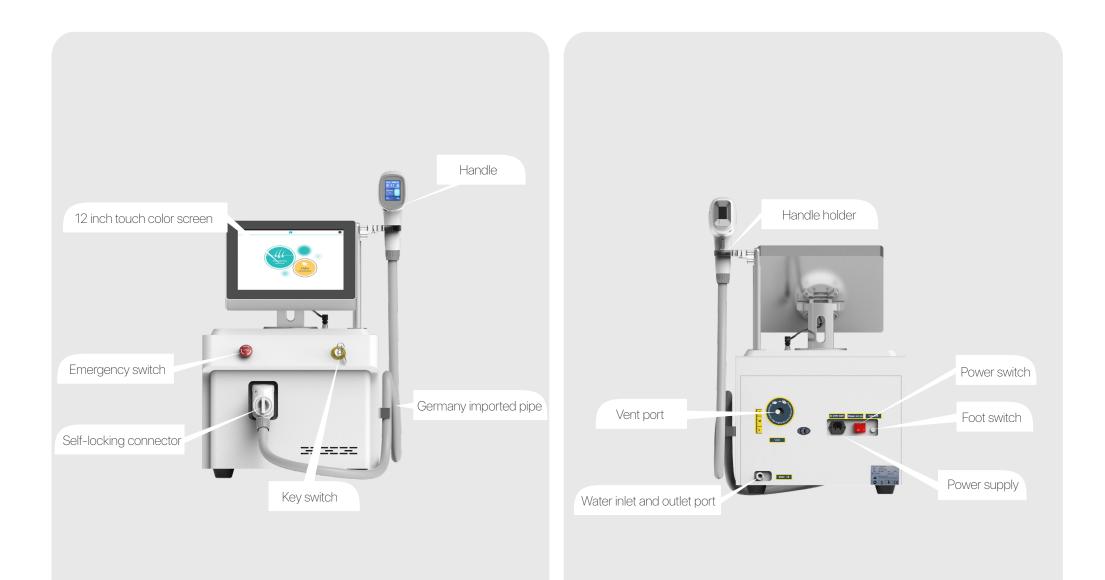

# Smooth Goddess

## **500W** Diode Laser Hair Removal

808nm+755nm+1064nm

## DUPPLO PRO3 DISPLAY



2/12

## Interface Display



#### Interface Display



- 1. Supports hair removal and skin rejuvenation.
- 2. Advanced warning system, including water temperature; water level; water flow rate; handle temperature.
- 3. Smart System Design, Inexperienced Beauticians Easier Do The Treatment By Exclusive Smart Mode.

Handle with LCD touch screen, same as machine screen, standby/ready switchable, energy adjustable, temperature/shots displayed, more convenient for operation.



Big spot size 15\*20mm handle, brings faster and more effective treatments.



Advanced cooling system and crystal tip minimize epidermal risks while maintaining heat within the dermis where the hair follicles are treated, to make sure the treatment safer and more comfortable.



Triple wavelengths, best result for ha