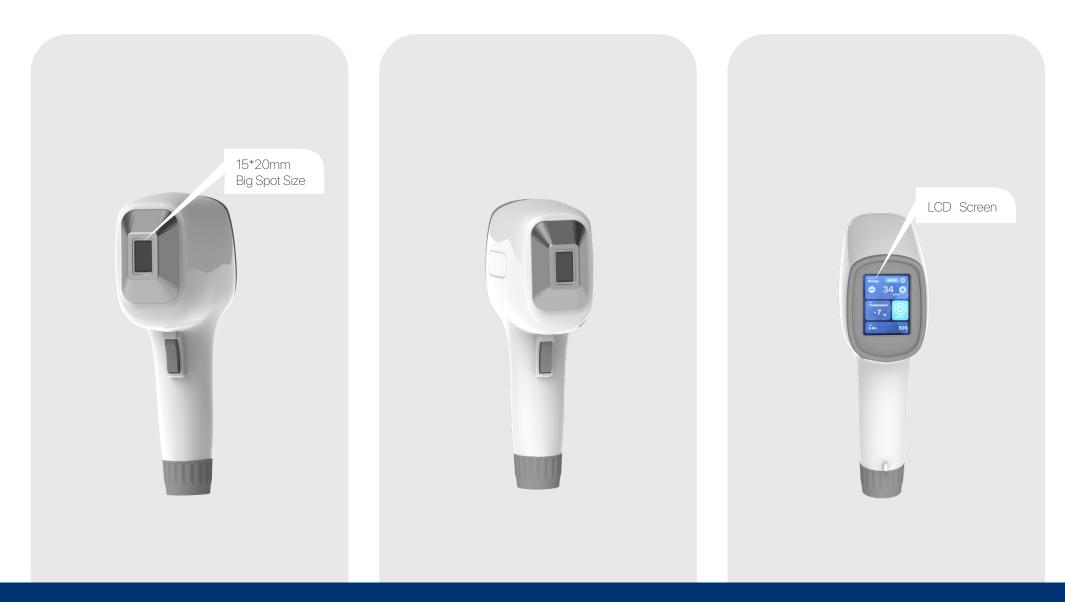

Handle with LCD touch screen, same as machine screen, standby/ready switchable, energy adjustable, temperature/shots displayed, more convenient for operation.

Big spot size 15\*20mm handle, brings faster and more effective treatments.