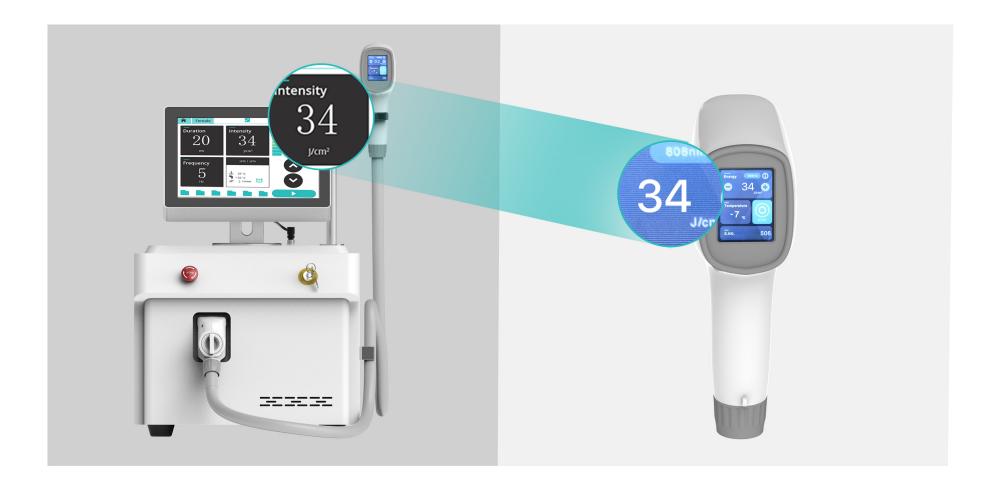

Handle with LCD touch screen, same as machine screen, standby/ready switchable, energy adjustable, temperature/shots displayed, more convenient for operation.

Big spot size 15\*20mm handle, brings faster and more effective treatments.