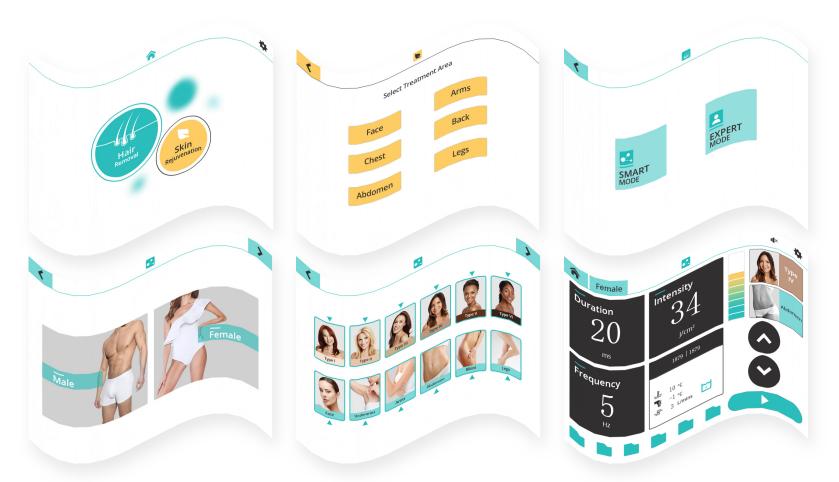

#### Interface Display

- 1. Supports hair removal and skin rejuvenation.
- 2. Advanced warning system, including water temperature; water level; water flow rate; handle temperature.
- 3. Smart System Design, Inexperienced Beauticians Easier Do The Treatment By Exclusive Smart Mode.