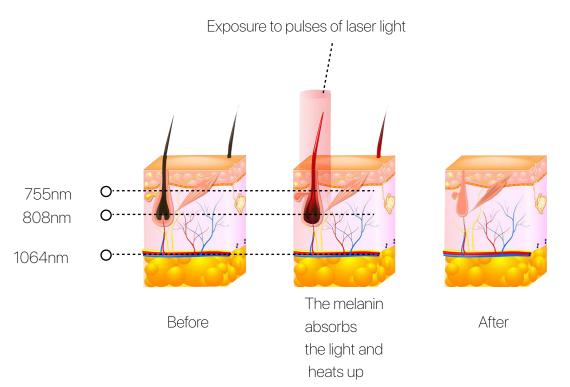

755nm offers more powerful energy absorption by the melanin chromophore, making it ideal for light colored and thin hair. It targets the Bulge of the hair follicle and is especially effective for epidermis hair.

808nm, the classic wavelength in laser hair removal, offers deep penetration of the hair follicle with high average power, suitable for most of skin types and hair colors .

1064nm wavelength is characterized by lower melanin absorption, making it a perfect solution for darker skin types. At the same time, the 1064nm offers the deepest penetration of the hair follicle.

The 3 main anatomical targets include the Bulge, Bulb and Papilla.

755nm: Especially light-colored and thin hair.808nm: Safe for darker skin types.1064nm: Perfect solution for darker skin types.

## **CLINICAL PRINCIPLE**

Diode laser hair removal technology is based on the selective dynamics of light and heat. Laser beam penetrates deep into skin dermis and reach the root of hair follicles. The laser energy is selectively absorbed by the hair follicle and converted into heat which will irreversibly damage the hair follicle tissue without damaging surrounding tissue. The hair will disappear after a natural physiological process and achieve permanent hair removal effect.