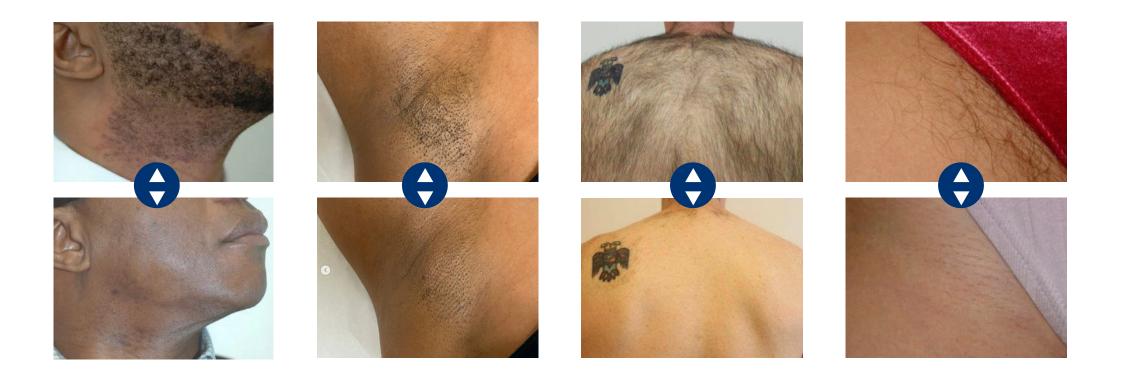

#### It has been proven to be the safety & efficacy revolution for hair removal treatment.

People have more ways to get rid of the unwanted hair.

**Blend (808nm+755nm+1064nm) lasers**-The ultimate technology for dark and tanned skin. 1 SHOT=3 WAVELENGTHS, safe& effective and treatments can be performed on all patients throughout the year.

The 3 main anatomical targets include the Bulge, Bulb and Papilla.

755nm: Especially light-colored and thin hair.808nm: Safe for darker skin types.1064nm: Perfect solution for darker skin types.

Remove the unwanted hair of the body, such as hairline, lip hair, whiskers, armpit hair, body hair, bikini hair It is suitable for all skin and hair types.