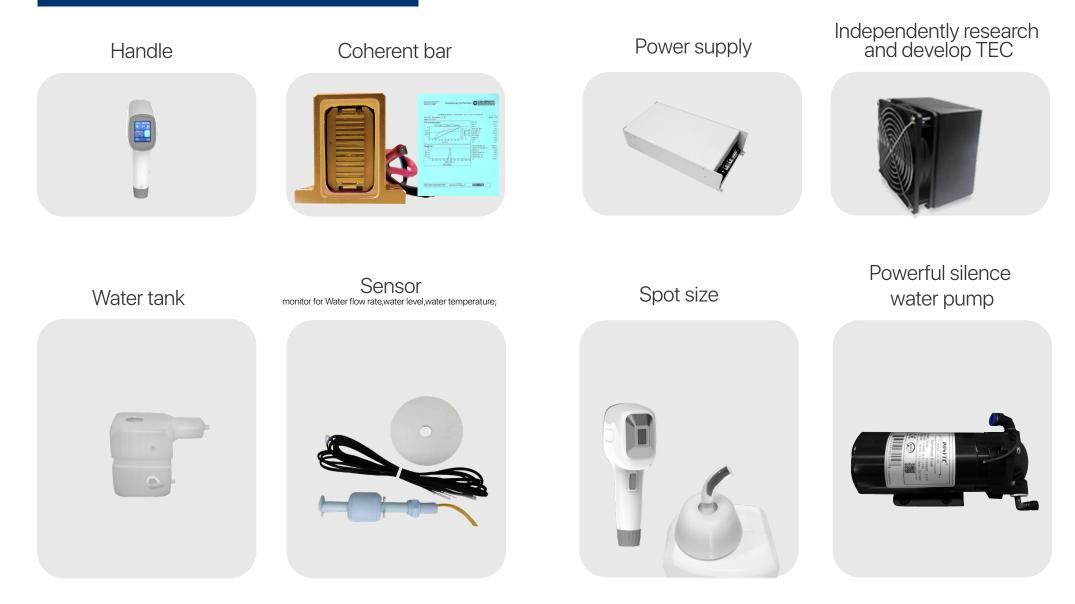

the dermis where the hair follicles are treated, to make sure the treatment safer and more comfortable.



Triple wavelengths, best result for hair removal of all skin types and hair colors.

755nm offers more powerful energy absorption by the melanin chromophore, making it ideal for light colored and thin hair. It targets the Bulge of the hair follicle and is especially effective for epidermis hair.

808nm, the classic wavelength in laser hair removal, offers deep penetration of the hair follicle with high average power, suitable for most of skin types and hair colors .

1064nm wavelength is characterized by lower melanin absorption, making it a perfect solution for darker skin types. At the same time, the 1064nm offers the deepest penetration of the hair follicle.



## key components



## LASER THEORY

One of the first published articles describing **laser hair removal** was authored by the group at Massachusetts General Hospital in 1998.

#### It has been proven to be the safety & efficacy revolution for hair removal treatment.

People have more ways to get rid of the unwanted hair.



**Blend (808nm+755nm+1064nm) lasers**-The ultimate technology for dark and tanned skin. 1 SHOT=3 WAVELENGTHS, safe& effective and treatments can be performed on all patients throughout the year.

The 3 main anatomical targets include the Bulge, Bulb and Papilla.



755nm: Especially light-colored and thin hair.808nm: Safe for darker skin types.1064nm: Perfect solution for darker skin types.

#### Treatment of parts:



one UNT handpiece is suitable for whole body treatment, including la