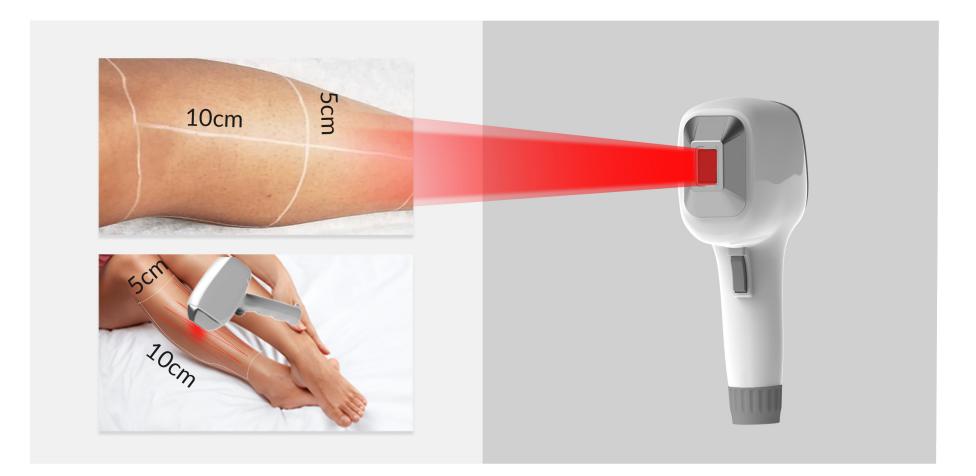

Handle with LCD touch screen, same as machine screen, standby/ready switchable, energy adjustable, temperature/shots displayed, more convenient for operation.

Big spot size 15\*20mm handle, brings faster and more effective treatments.