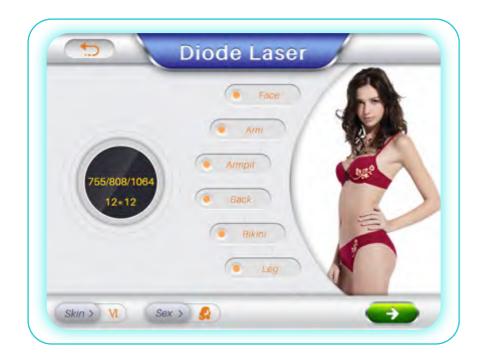

## **INTELLIGENT OPERATING SYSTEM**

The operator only needs to select the part and skin color to be treated, and the system will automatically generate the recommended treatment parameters. Even an inexperienced operator can easily grasp the operation of the instrument.