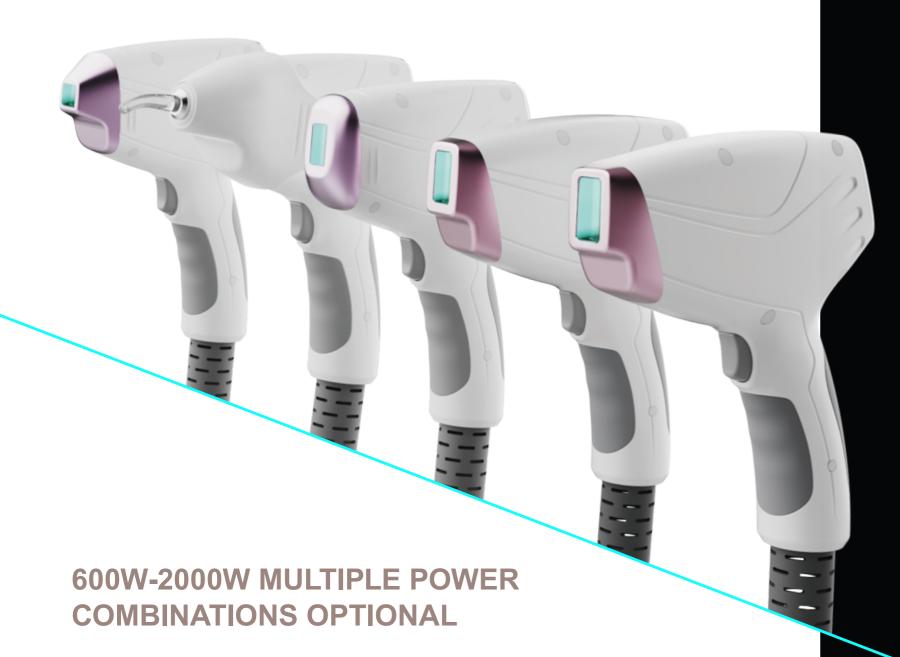

755nm 808nm 940nm

A variety of different powers and different spot sizes are available to meet the treatment needs of different parts of the customer

12\*12mm 600W 1200W

12\*20mm 1200W

12\*24mm 1600W 2000W

12\*28mm 2000W