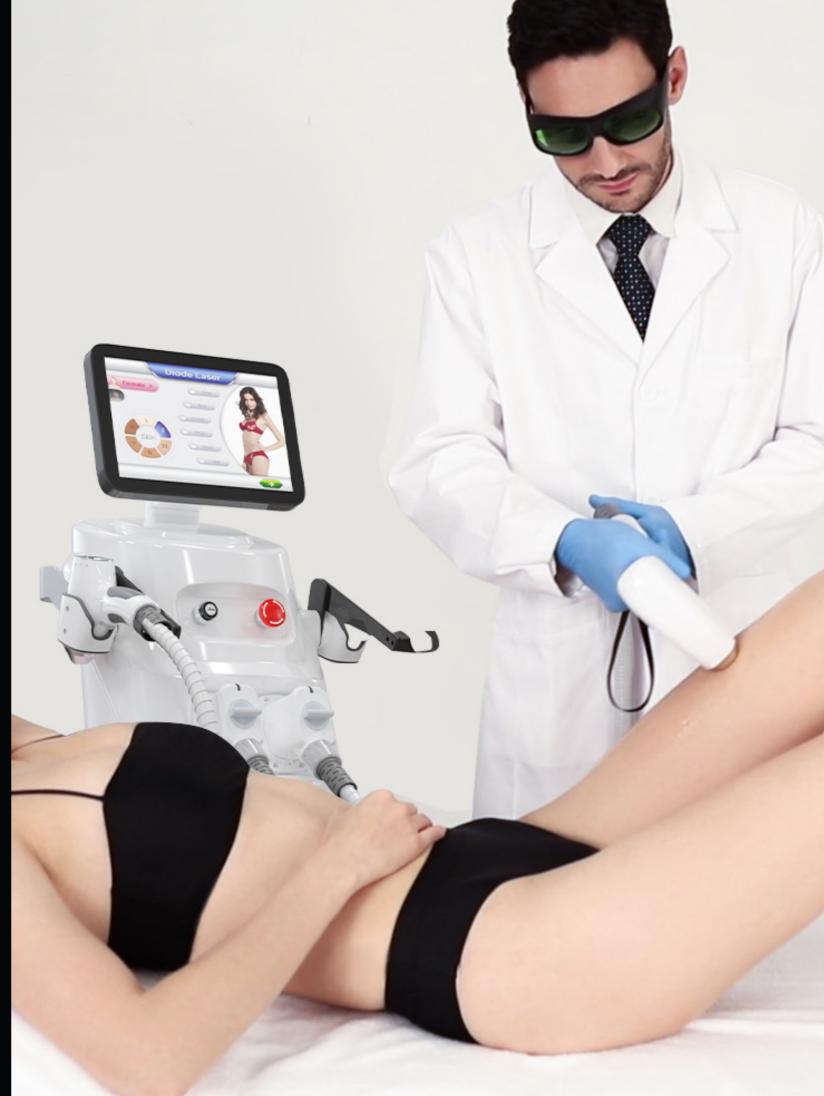

# PRINCIPLE OF TREATMENT

The principle of diode laser hair removal treatment is based on selective photothermal decomposition. The melanosomes in the hair follicle can selectively absorb the energy of the laser. The laser energy emitted by the machine is easily absorbed by the colored hair follicle without damaging the epidermal tissue. The energy emitted by the laser is absorbed by the hair and the pigment in the hair follicle. It is converted into heat, thus increasing the temperature of the hair follicle. When the temperature rises to a certain level, the hair follicle will be irreversibly damaged, and the hair will lose its original environment and be completely removed.