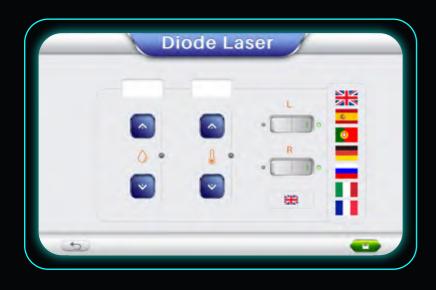

#### 7 Different Languages Interface Available

20 REAL-TIME INTELLIGENT MONITORING

The whole machine is equipped with 20 intelligent detection functions, including water flow detection, water temperature detection, handle temperature detection, handle connection status detection, water level detection, cooling sheet work detection, etc.