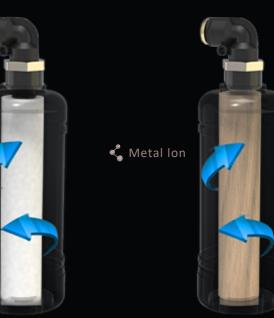

# 4 FILTERS, QUADRUPLE PROTECTION

PP filter

Each handle is fitted with an advanced two-stage water filtration system. The first stage adopts PP cotton to filter out impurities and prevent laser bloackages, the second stage uses a special lon filter to filter out metal ions, avoiding inner laser corrosion and prolonging system life.