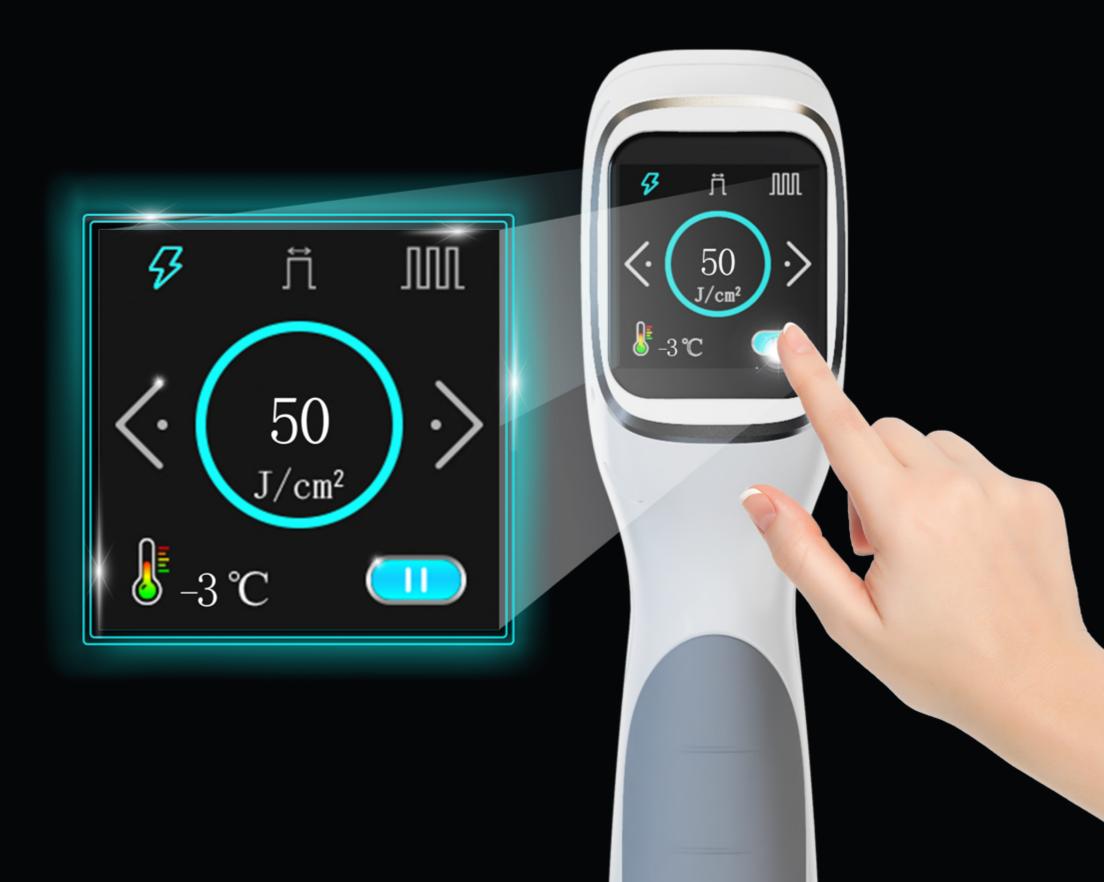

# **TOUCH SCREEN HANDLE**

### More than just display

1.54-inch high-definition OLED touch screen, treatment parameters can be adjusted directly on the handle screen.

Energy adjustment

Pulse width adjustment

Frequency adjustment

Real-time temperature monitoring

display it on the handle screen.