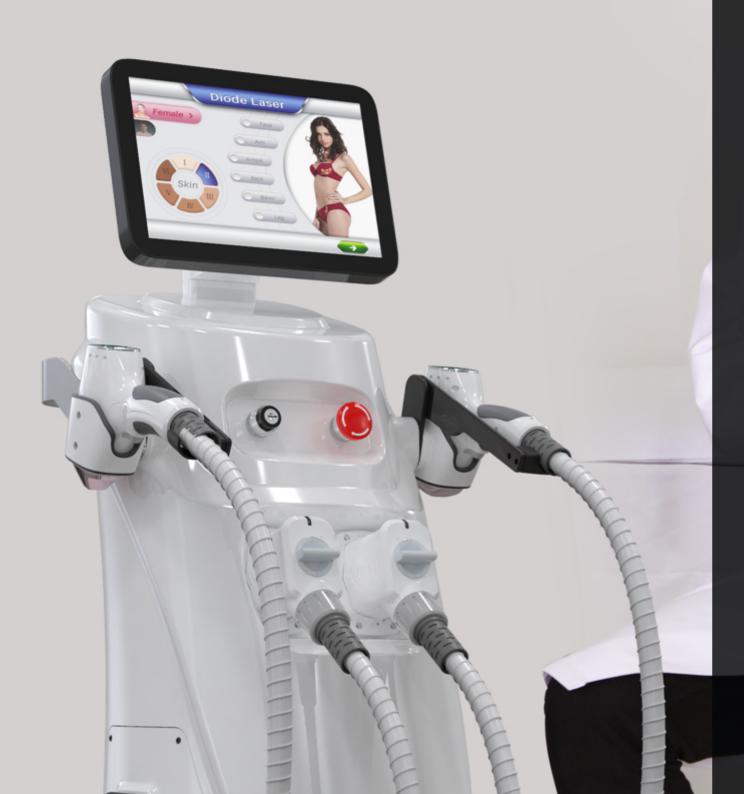

DIOLASIHeer 1ce 1600s

Latest Double Handles
Diode Laser Hair Removal

- Comfortable
- Safety
- Effective
- Fast

# **TOUCH SCREEN HANDLE**

### More than just display

1.54-inch high-definition OLED touch screen, treatment parameters can be adjusted directly on the handle screen.

Energy adjustment

Pulse width adjustment

Frequency adjustment

Real-time temperature monitoring