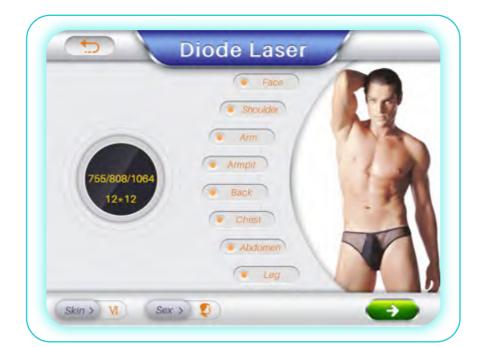

## **INTELLIGENT OPERATING SYSTEM**

The operator only needs to select the part and skin color to be treated, and the system will automatically generate the recommended treatment parameters. Even an inexperienced operator can easily grasp the operation of the instrument.