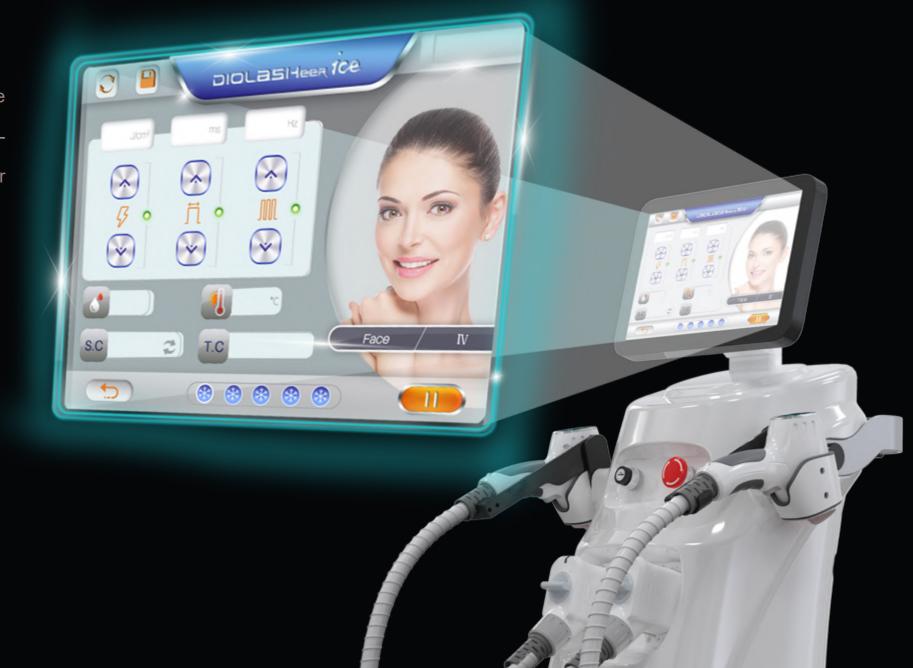

# **TOUCH SCREEN HANDLE**

### More than just display

1.54-inch high-definition OLED touch screen, treatment parameters can be adjusted directly on the handle screen.

Energy adjustment

Pulse width adjustment

Frequency adjustment

Real-time temperature monitoring

display it on the handle screen.