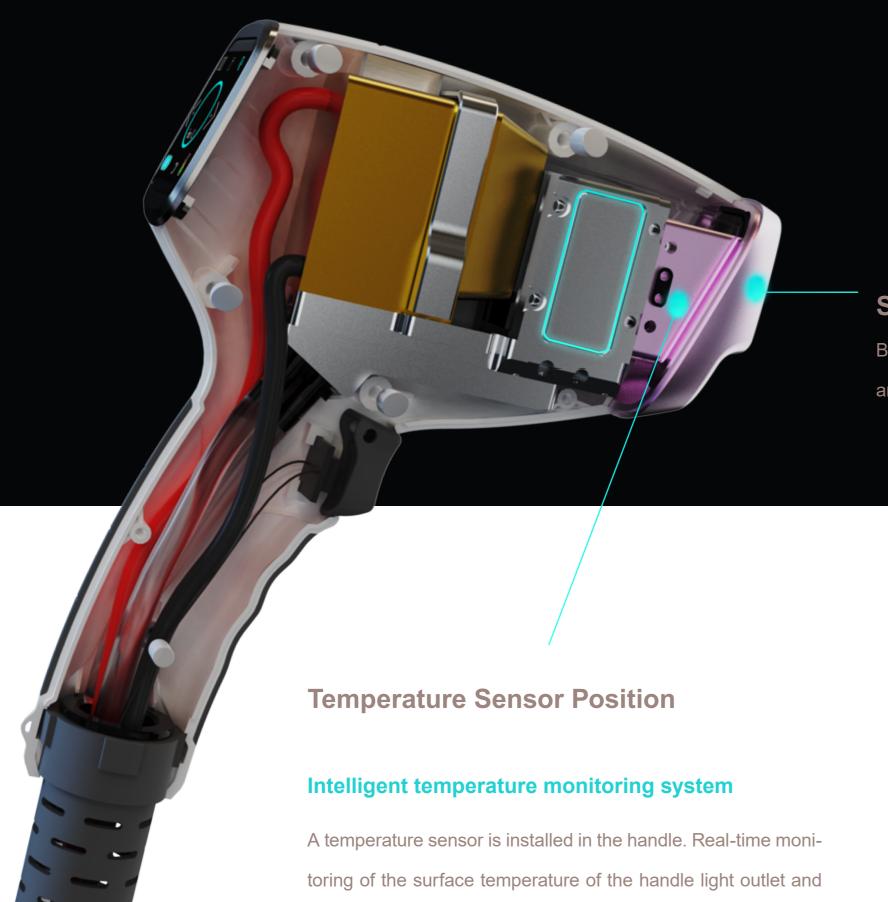

# **TOUCH SCREEN HANDLE**

### More than just display

1.54-inch high-definition OLED touch screen, treatment parameters can be adjusted directly on the handle screen.

Energy adjustment

Pulse width adjustment

Frequency adjustment

Real-time temperature monitoring

display it on the handle screen.