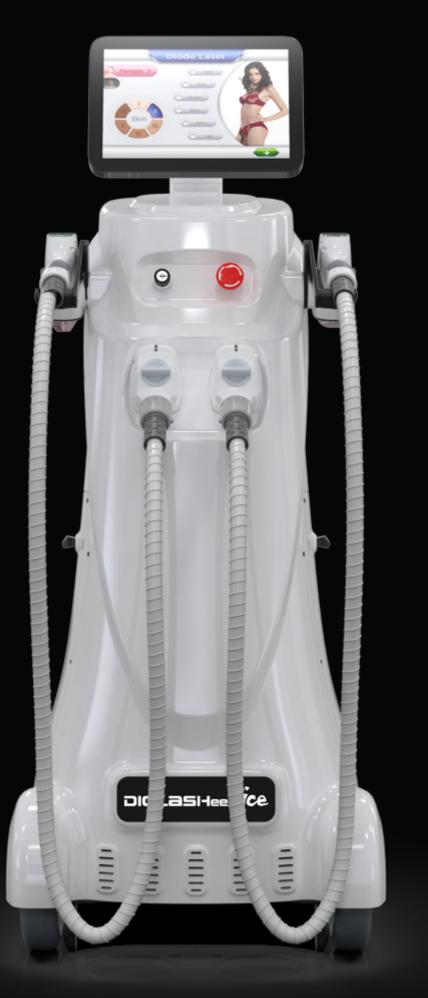

DIOLASIHeer 1ce 1600s

Latest Double Handles
Diode Laser Hair Removal

- Comfortable
- Safety
- Effective
- Fast