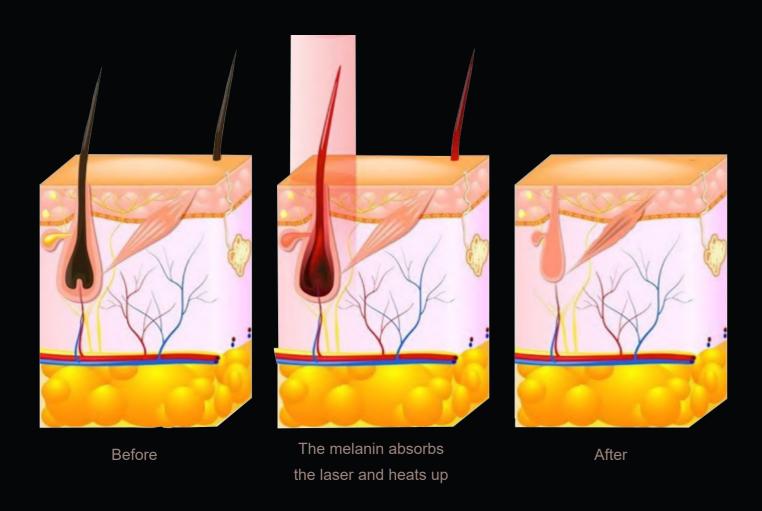

# PRINCIPLE OF TREATMENT

The principle of diode laser hair removal treatment is based on selective photothermal decomposition. The melanosomes in the hair follicle can selectively absorb the energy of the laser. The laser energy emitted by the machine is easily absorbed by the colored hair follicle without damaging the epidermal tissue. The energy emitted by the laser is absorbed by the hair and the pigment in the hair follicle. It is converted into heat, thus increasing the temperature of the hair follicle. When the temperature rises to a certain level, the hair follicle will be irreversibly damaged, and the hair will lose its original environment and be completely removed.