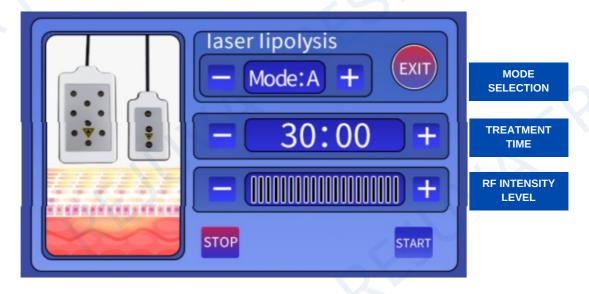

## V.6 Laser Lipolysis

Select the appropriate treatment and install the corresponding handle.

**Handle: Laser Positioning Plates** 

**Treatment: Laser Lipolysis** 