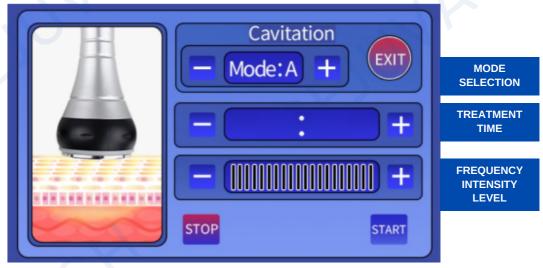

#### V.1 Cavitation

Select the appropriate treatment and install the corresponding handle.

**Handle: 40 KHz Cavitation Head** 

**Treatment: Cavitation** 

Proceed with the treatment.

There is 4 MODE of A, B, C and D as described as follows:

#### V.1 Cavitation

- 3. Press "-" "+" to adjust the TREATMENT TIME.
- 4. Below the TREATMENT TIME is the FREQUENCY INTENSITY LEVEL.
- 5. Clicking "-" to decrease the strength or click "+" to increase it.
- 6. Press "START" to start the strong sound wave explosion fat head.
- 7. Use the Cavitation Head to massage the specific part of skin to be treated circularly after applying the slimming cream for about 15 to 20 minutes. It could quicken the blood circulation in the treated part of skin and has the effect of decomposing fat.