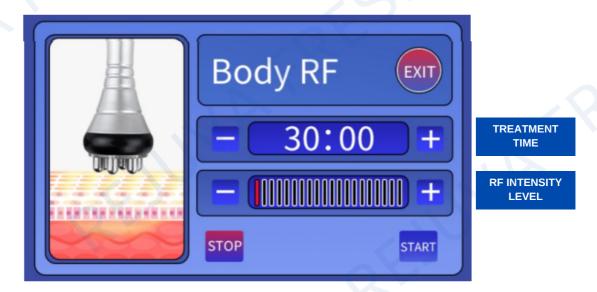

# V. TREATMENT SELECTION V.4 RF Face

Select the appropriate treatment and install the corresponding handle.

Handle: RF Head Treatment: RF Body

# V. TREATMENT SELECTION V.4 RF Body

- 1. Press "-" "+" to adjust the TREATMENT TIME.
- 2. Select the suitable RF INTENSITY LEVEL (3-6 is the recommended level).
- 3. Press "START" to begin the treatment.
- 4. Apply gel to the RF head, aim at the area being treated for losing weight and operate in pulling technique (drag fat areas at the position for losing weight to the position where it is closer to the lymph gland) for about 20 minutes.

- Please do not look directly on the colored light
- Spread gel or essence on the treated area evenly.
- Start with low RF INTENSITY LEVEL.
- The RF electrode should be kept in slow continuous motion.
- Do not use essential oil as the medium.
- During treatment, start pulling only after RF Head is in contact with the skin.