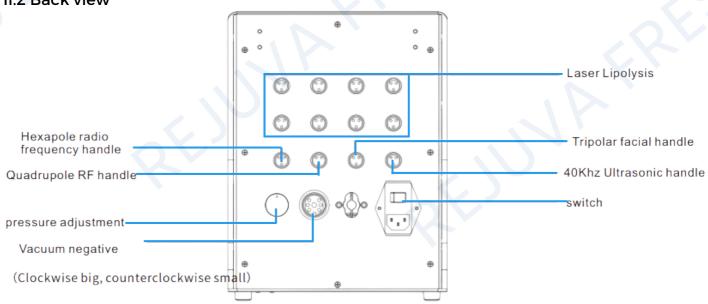

|
| 30 KHz Cavitation<br>Head |       |                               |
| Vacuum Bipolar RF<br>Head | 1     |                               |



## I. PRODUCT INFORMATION & SPECIFICATION

| Three Polar RF Head<br>for Face and Eyes | 1                  |                                       |
|------------------------------------------|--------------------|---------------------------------------|
| Quadrupole RF Head<br>for Face and Body  | 1                  |                                       |
| Laser Positioning<br>Plates              | 6 Large<br>2 Small | 0 0 0 0 0 0 0 0 0 0 0 0 0 0 0 0 0 0 0 |
| Power Cord                               | 1                  |                                       |



## II. PRODUCT APPEARANCE

#### II.1 Front view



#### II.2 Back view





## III. WARNINGS

III.1 Please follow these precautions before/during/after use



DO NOT use if pregnant, menstruating, conceiving, or breastfeeding



DO NOT use if epileptic





DO NOT use if there are heart conditions (such as with arrythmias) especially those with pacemakers



## III. WARNINGS



DO NOT use if with kidney disease



DO NOT use if have metal on any part of the body



Before using the instrument, remove any metal jewelry you are wearing



#### IV. RECOMMENDATIONS

10 minutes.

1. Be sure to use the ultrasonic special gel. 2. Handle the heads with care, avoid knocks. 3. Use and prepare enough gel to avoid overheating the heads. 4. Don't linger too long on a single region and avoid the bones. 5. Don't use disinfectants to disinfect the heads, use wet cotton or dry