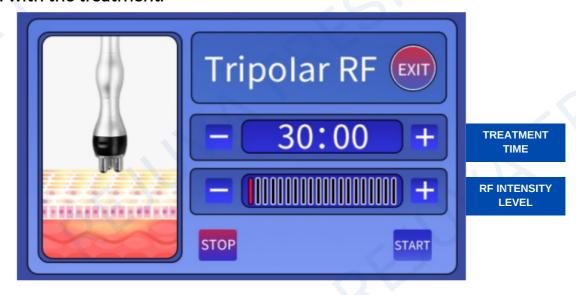

## V.3 Tripolar RF

Select the appropriate treatment and install the corresponding handle.

**Handle: Three Polar RF Head for Face and Eyes** 

**Treatment: Tripolar RF** 

## V.3 Tripolar RF

- 1. Press "-" "+" to adjust the TREATMENT TIME.
- 2. Select the suitable RF INTENSITY LEVEL (3-6 is the recommended level).
- 3. Press on "START" key to start.
- 4. Spread gel or wrinkle smoothing essence on the treated positions (usually 20-30G each use).
- 5. Operate with the facial RF head for 15-20 minutes with mainly spiral movement on face and around the eyes.

- · Please do not look directly on the colored light
- The RF electrode should be kept in slow continuous motion.
- Keep away from skin around eyes and forehead. They are very sensitive.