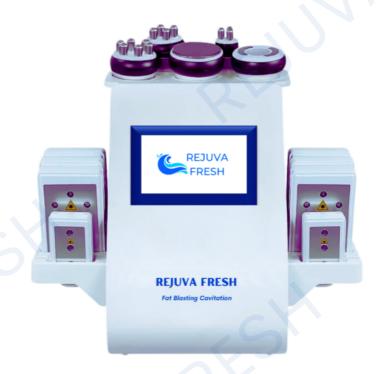

|
| 30 KHz Cavitation<br>Head |       |                               |
| Vacuum Bipolar RF<br>Head | 1     |                               |



## I. PRODUCT INFORMATION & SPECIFICATION

| Three Polar RF Head<br>for Face and Eyes | 1                  |                                       |
|------------------------------------------|--------------------|---------------------------------------|
| Quadrupole RF Head<br>for Face and Body  | 1                  |                                       |
| Laser Positioning<br>Plates              | 6 Large<br>2 Small | 0 0 0 0 0 0 0 0 0 0 0 0 0 0 0 0 0 0 0 |
| Power Cord                               | 1                  |                                       |



## II. PRODUCT APPEARANCE

#### II.1 Front view



#### II.2 Back view





## III. WARNINGS

III.1 Please follow these precautions before/during/after use



DO NOT use if pregnant, menstruating, conceiving, or breastfeeding



DO NOT use if epileptic





DO NOT use if there are heart conditions (such as with arrythmias) especially those with pacemakers



## III. WARNINGS



DO NOT use if with kidney disease



DO NOT use if have metal on any part of the body



Before using the instrument, remove any metal jewelry you are wearing



#### IV. RECOMMENDATIONS

10 minutes.

1. Be sure to use the ultrasonic special gel. 2. Handle the heads with care, avoid knocks. 3. Use and prepare enough gel to avoid overheating the heads. 4. Don't linger too long on a single region and avoid the bones. 5. Don't use disinfectants to disinfect the heads