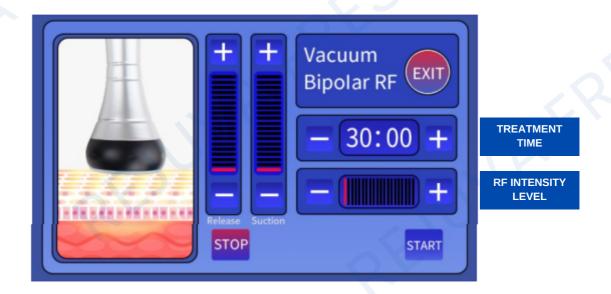

## V.2 Vacuum & Bipolar RF

Select the appropriate treatment and install the corresponding handle.

Handle: Vacuum Bipolar RF Head Treatment: Vacuum & Bipolar RF

#### V.2 Vacuum & Bipolar RF

- 1. Select the suitable RF INTENSITY LEVEL (3-6 is the recommended level).
- 2. Put the filter cotton before use.
- 3. Press "START" key to begin the treatment.
- 4. Apply the slimming cream on the area being treated.
- 5. After 30 to 40 minutes, use the Vacuum Bipolar RF Head to massage the specific part of skin circularly. This would quicken the blood circulation in the part of skin to be treated and has the effect of decomposing fat.

- Keep close contact between the probe and the skin.
- Adjust the RF INTENSITY LEVEL from low level to high level.
- Operate with the bipolar vacuum head for 15-20 minutes with mainly spiral movement on body.
- Wipe off the oil inside with alcohol/paper towel after use, then put it on the shelf.