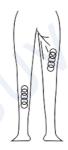

#### VI. RECOMMENDED TREATMENT POSITION

Treatment position for 40 KHz Cavitation Head.
 Massage the fat of thigh in circles.

2. Treatment position for RF Head
Waist and abdomen area (25 minutes, 2-3 days/time)