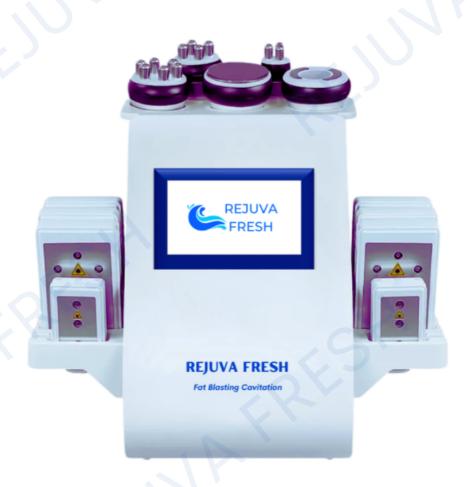

## 30K Fat Blasting Cavitation Machine 6 in 1

# **USER MANUAL**







#### to your 30K Fat Blasting Cavitation Machine 6 in 1



## TABLE OF CONTENTS

#### **PREFACE**

| I. PRODUCT INFORMATION & SPECIFICATION | 2-4   |
|----------------------------------------|-------|
| II. PRODUCT APPEARANCE                 | 5     |
| III. WARNINGS                          | 6-7   |
| IV. RECOMMENDATIONS                    | 8     |
| V. TREATMENT SELECTION                 |       |
| V.1 Cavitation                         | 9-10  |
| V.2 Vacuum & Bipolar RF                | 11-12 |
| V.3 Tripolar RF                        | 13-14 |
| V.4 RF Body                            | 15-16 |
| V.5 RF Face                            | 17-18 |
| V.6 Laser Lipolysis                    | 19    |
| VI RECOMMENDED TREATMENT POSITION      | 20-21 |

This manual is a property of Re