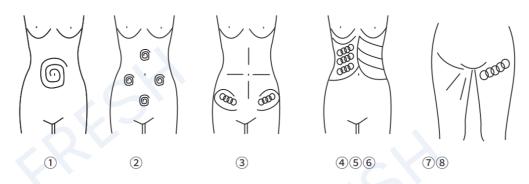

#### VI. RECOMMENDED TREATMENT POSITION

Treatment position for 40 KHz Cavitation Head.
 Massage the fat of thigh in circles.

2. Treatment position for RF Head
Waist and abdomen area (25 minutes, 2-3 days/time)

- 1). Massage to navel as center and gradually expanding the range
- 2. Massage chest nest, both sides of former abdomen and below the navel (in diamond formation) from inside to outside in circles.
- ③. Concentrated on the fat from 4 directions the navel as center ④. Massage from inner rib to outer edge in circles.
- 5. Massage from end of pelvis to groin in circles.
- 6. Massage back and forth from inner rib to outer edge in straight line.
- 7. Lift the Hip and the lower part of the body care (30minutes, 2-3 days/time) use the 50mm probe
- ®. Concentrated from hip to groin in circles or straight line. Repeat massaging from inner to outer edge. Repeat the motion.