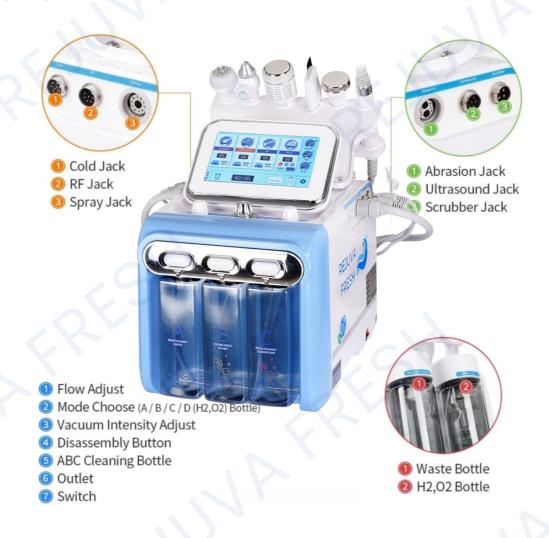

### II. PRODUCT APPEARANCE

#### II.1 Front view

#### a. Hydrogen Oxygen Hydration Handle

#### **HOW TO USE**

- 1. On the interface, select Hydrogen Oxygen Hydration Handle.
- 2. Remove makeup and clean the face.
- 3. Twist the middle knob and select "D (H2 O2)" Bottle
- 4. Tap "H2 O2" button on the screen and wait for 3 minutes. NOTE: There should be enough H2 O2 on the Bottle.
- 5. Adjust the vacuum suction and water flow, then proceed the treatment of the whole face for 10 minutes.
- 6. After the treatment, twist the middle knob to select "C" Bottle to clean the Hydrogen Oxygen Hydrating Handle. Twist the knob to "Flow Adjust" to maximize the water flow and then maximize suction. Turn ON the device, cover the handle with the lid to cover the Hydrogen Oxygen Hydrating Handle. This will allow the device to clean automatically.

### b. Hydrogen Oxygen Cleansing Handle

- 1. On the interface, select Hydrogen Oxygen Cleansing Handle.
- 2. Clean the treatment area.
- 3. Fill the bottle of the Hydrogen Oxygen Cleansing Handle with diluted essence liquid.
- 4. Tap the button for Hydrogen Oxygen Cleansing Handle.
- 5. Use the handle on the treatment area, press the switch button to start the treatment.

### c. Cold Hammer Repairing Handle

- 1. On the interface, select Cold Hammer Repairing Handle.
- 2. Clean the treatment area.
- 3. Move the handle in contact with the skin and start the treatment.

### d. Multipolar RF Lifting Handle

- 1. On the interface, select Multipolar RF Lifting Handle.
- 2. Clean the treatment area.
- 3. Apply gel on the treatment area.
- 4. Adjust the working time, RF level, and modes.
- 5. Move the handle close to the skin, tap Multipolar RF Lifting on the screen or press START button on the handle to start.
- 6. Move in circular motion, from down to up in circles at the neck. If doing treatment on the neck, the customer needs to lift his head up. Each treatment area takes 10-15 minutes.

### e. Ultrasonic Import Handle

- 1. On the interface, select Ultrasonic Import Handle.
- 2. Clean the treatment area.
- 3. Apply essence on the treatment area.
- 4. Adjust the working time, ultrasound level, and modes.
- 5. Move the handle close to the skin, tap Ultrasonic Import on the screen then press START button on the handle to start.
- 6. Move slowly in circular motion along the contour lines of the treatment area for 5-8 minutes.

#### f. Ultrasonic Skin Scrubber Handle