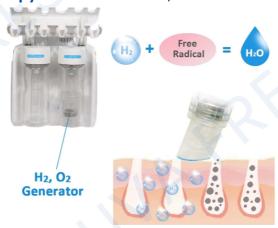

#### **HOW TO USE**

- 1. On the interface, select Hydrogen Oxygen Hydration Handle.
- 2. Remove makeup and clean the face.
- 3. Twist the middle knob and select "D (H2 O2)" Bottle
- 4. Tap "H2 O2" button on the screen and wait for 3 minutes. NOTE: There should be enough H2 O2 on the Bottle.
- 5. Adjust the vacuum suction and water flow, then proceed the treatment of the whole face for 10 minutes.
- 6. After the treatment, twist the middle knob to select "C" Bottle to clean the Hydrogen Oxygen Hydrating Handle. Twist the knob to "Flow Adjust" to maximize the water flow and then maximize suction. Turn ON the device, cover the handle with the lid to cover the Hydrogen Oxygen Hydrating Handle. This will allow the device to clean automatically.

NOTE: When the liquid in the bottles A,B,C and D are all used up, fill the bottles with hot water and clean using the same process as step 6 to avoid blocked conduit.