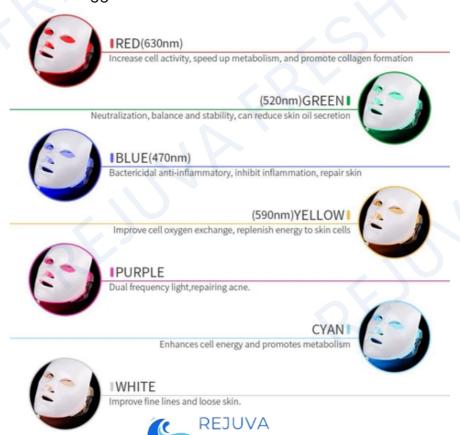

### g. LED Light Therapy Mask

- 1. On the interface, select LED Light Therapy Mask.
- 2. Clean the face.
- 3. Select the FLASH COLOR and adjust time press START to start the treatment. Suggested treatment time is 10 minutes.