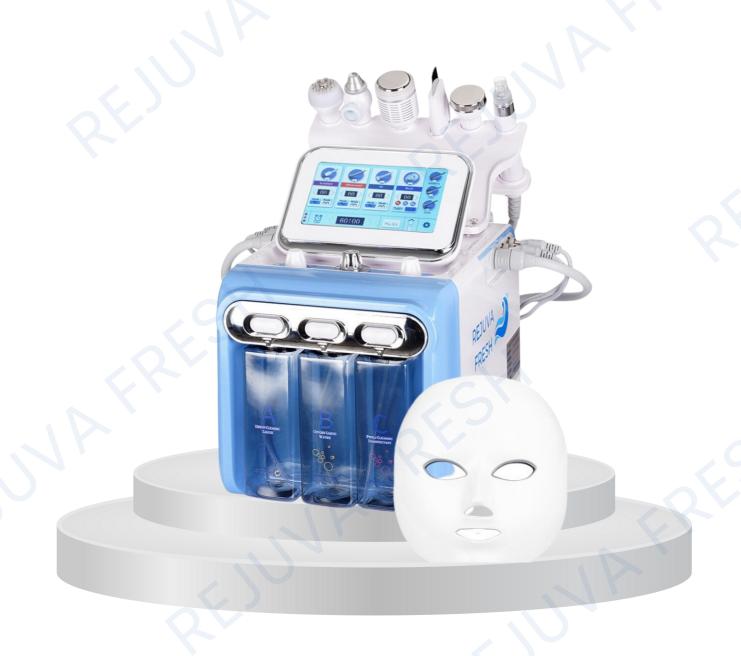

# 2nd Gen 7-in-1 Professional Hydro Dermabrasion Machine

# to your **2nd Gen 7-in-1 Professional Hydro Dermabrasion Machine**

#### I.1 Product Information

This machine uses hydro dermabrasion. This type of treatment makes the water molecules quickly penetrate the dermis to achieve the effect of skin rejuvenation and whitening, giving you a fresh face! Included in this machine are six handles:

- 1. Hydrogen Oxygen Hydrating: Quick penetration for deep moisturization
- 2. **Ultrasonic Import**: Promotes micro circulation, cell renewal & repair, and helps skin nutrition be more fully absorbed
- 3. Cold Hammer Whitening: Calm down the skin after RF treatment, refresh skin & reduce puffy eyes
- 4. Skin Scrubber: Remove dead skin and excess cuticle
- 5. Hydrogen Oxygen Cleansing: Deep clean, remove grease, acne, blackheads and dirt
- 6. RF Lifting: Increase collagen production, skin tightening and firming
- 7. LED Light Therapy Mask: Treat acne, reduce redness and wrinkles