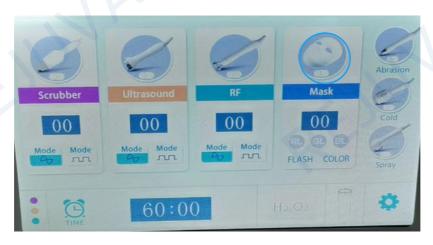

#### I.1 Product Information

This machine uses hydro dermabrasion. This type of treatment makes the water molecules quickly penetrate the dermis to achieve the effect of skin rejuvenation and whitening, giving you a fresh face! Included in this machine are six handles:

- 1. Hydrogen Oxygen Hydrating: Quick penetration for deep moisturization
- 2. **Ultrasonic Import**: Promotes micro circulation, cell renewal & repair, and helps skin nutrition be more fully absorbed
- 3. Cold Hammer Whitening: Calm down the skin after RF treatment, refresh skin & reduce puffy eyes
- 4. Skin Scrubber: Remove dead skin and excess cuticle
- 5. Hydrogen Oxygen Cleansing: Deep clean, remove grease, acne, blackheads and dirt
- 6. RF Lifting: Increase collagen production, skin tightening and firming
- 7. LED Light Therapy Mask: Treat acne, reduce redness and wrinkles