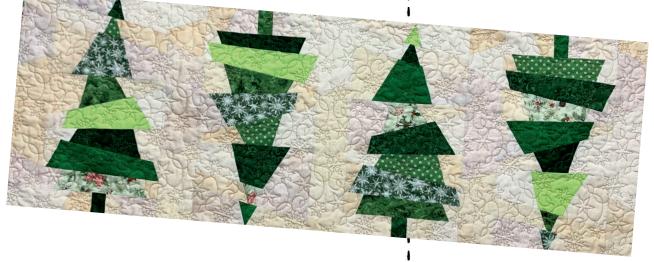

## Crazy Christmas Tree Runner Class

## Fabric Requirements

8 green/blue 10" x 10" squares

- 8 light 11" x 14" rectangles
- □ 11/2 yd backing and binding

□ Warm and Natural batting (baby)

**Nebraska Quilt Company** 330 N. Main St. Fremont, NE 68025