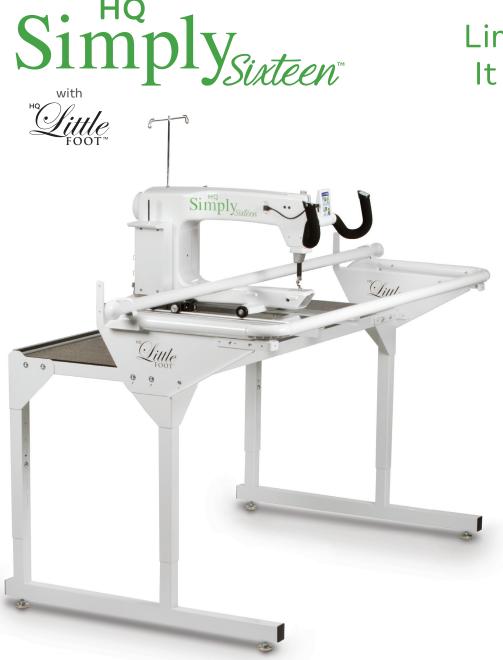

# Limited Space? It Simply Fits.

Don't let space restrictions dictate what you can create. Combined with the HQ Little Foot™ frame system, the HQ Simply Sixteen enables any quilter, beginner to advanced, to finish any size quilt without the space requirements of a conventional frame system. Integrated technology and engineering provide the functionality that quilters demand, paired with the smoothest stitch in the industry. Handcrafted in the U.S.A., the HQ Simply Sixteen is backed by the HQ warranty and a large network of local representatives. It's simply the best solution when space is at a premium.

## **PACKAGE INCLUDES**

HQ Simply Sixteen 16-inch longarm | HQ Little Foot with HQ Precision-Glide Track® System Stitching speed up to 1,800 precision stitches per minute | Color touchscreen | Bobbin Winder

### FRAME FEATURES

- Innovative quilt clamp management system: 6 Easy-Grasp Quilt Clamps, 1 HQ Super Quilt Clamp, and 6 Hold-Tight clamps
- · Accommodates any size quilt
- 5-foot free-standing frame
- Adjustable legs for easy customization from 33" to 44" in height
- Easy-assembly professional-grade system made of high quality steel
- Leveling feet adjust to floor surfaces