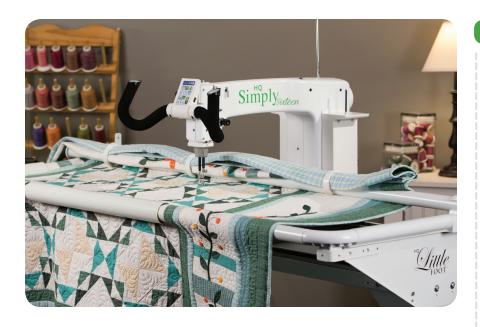

# Limited Space? It Simply Fits.

Don't let space restrictions dictate what you can create. Combined with the HQ Little Foot™ frame system, the HQ Simply Sixteen enables any quilter, beginner to advanced, to finish any size quilt without the space requirements of a conventional frame system. Integrated technology and engineering provide the functionality that quilters demand, paired with the smoothest stitch in the industry. Handcrafted in the U.S.A., the HQ Simply Sixteen is backed by the HQ warranty and a large network of local representatives. It's simply the best solution when space is at a premium.

# **MACHINE FEATURES**

- Ergonomic front handlebars with touchscreen control
- 1.800 stitches per minute
- LED light ring
- Handi Feet mount with quarter-inch ruler foot installed; open-toe foot included
- Two modes of HQ stitch regulation: Precision and Cruise
- Manual mode with two customizable preset speeds
- Consistent stitch quality from 4 to 18 stitches per inch
- Needle-stop positioning control
- High-speed rotary hook with largecapacity M-class bobbin
- Easy needle change with ergonomic thumb screw
- Five bobbins, 20 needles, sample thread
- · Quilting alarm and project timer
- Four language options: English, French, German and Spanish
- Built-in diagnostics
- Integrated USB port