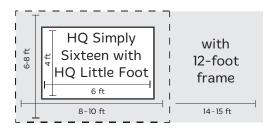

# Limited Space? It Simply Fits.

Don't let space restrictions dictate what you can create. Combined with the HQ Little Foot™ frame system, the HQ Simply Sixteen enables any quilter, beginner to advanced, to finish any size quilt without the space requirements of a conventional frame system. Integrated technology and engineering provide the functionality that quilters demand, paired with the smoothest stitch in the industry. Handcrafted in the U.S.A., the HQ Simply Sixteen is backed by the HQ warranty and a large network of local representatives. It's simply the best solution when space is at a premium.

### FRAME FEATURES

- Innovative quilt clamp management system: 6 Easy-Grasp Quilt Clamps, 1 HQ Super Quilt Clamp, and 6 Hold-Tight clamps
- · Accommodates any size quilt
- 5-foot free-standing frame
- Adjustable legs for easy customization from 33" to 44" in height
- Easy-assembly professional-grade system made of high quality steel
- Leveling feet adjust to floor surfaces