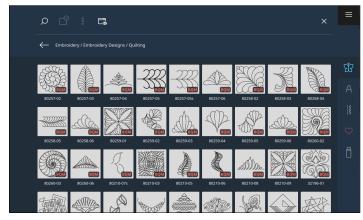

# NEW COMPUTERIZED OUILTING

The new Customizable Quilt Designs bring the functionality of professional longarm quilting to your embroidery machine. Unlimited scaling possibilities, the ability to modify the stitches per inch (SPI) and enhanced quilt securing functions enable you to achieve perfect computerized quilting on your embroidery machine. Formats compatible: BQM, HQF, PAT, PLI, QLI and TAP.

#### **Built-in Designs**

879 built-in embroidery and customizable quilt designs at your disposal.