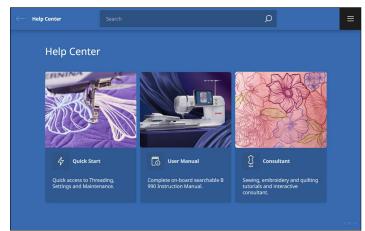

#### **NEW HELP CENTER**

Access the onboard manual with search functionality, the Creative Consultant with step-by-step tutorials, or the Quick Start to get started sewing and embroidering in no time. The Help Center can be accessed on your personal device (tablet or smartphone) by simply scanning the QR code on screen (must be connected to WiFi) allowing you to always have information right by your side.

#### **EASE OF USE**

The B 990 includes on-screen text to help you quickly find and understand editing features, saved and built-in stitch patterns and embroidery designs, and the machine settings. Use the search functionality in the Settings and Help Center to quickly find what you need when you need it.

#### **Help Center**

Connect to the Help Center with your personal device by scanning the QR code.