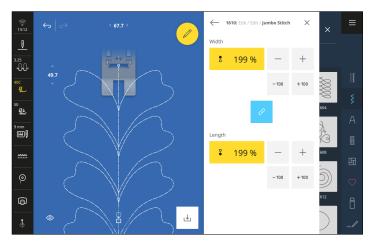

# Sew without limitations.

Unlock unlimited creative potential by customizing the 2,927 stitch patterns or creating your own stitches with the Stitch Designer. Only BERNINA gives you Total Stitch Control to place and adjust every stitch exactly as you want it and with the new Jumbo Stitch, the stitches are magically transformed into patterns of all sizes — sizes never sewn before! Creative freedom to the fullest.

#### **NEW JUMBO STITCH**

Resize any stitch from 25% to 500% for unlimited creative potential.

**NEW Jumbo Stitch** 