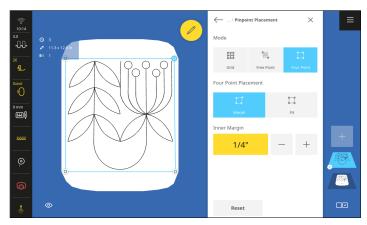

#### PINPOINT PLACEMENT WITH NEW 4-POINT

Perfect design placement starts with exact virtual positioning. Pinpoint Placement gives you total control of the stitching placement of your embroidery. With the new 4-Point Placement, simply define four points on the fabric in the hoop and the design is placed proportionally or morphed to fit the created boundary.

#### **NEW 4-POINT PLACEMENT**

Computerized quilting is easy with 4-Point Placement. Simply define four points on the fabric in the hoop and the design is placed proportionally or can be morphed to fit the created boundary. Add margin to adjust the spacing between the edge of your quilt block and the computerized quilting for a professional finish.