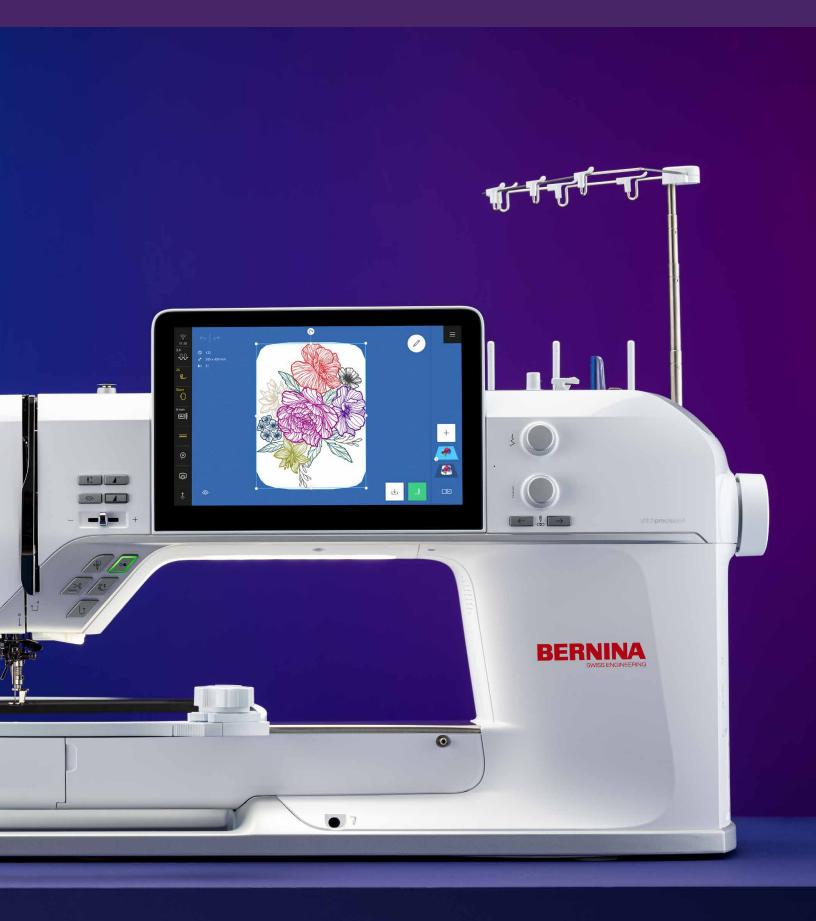

# NEW 10-INCH TOUCH SCREEN AND MODERN USER INTERFACE

The large interactive touch screen with gesture capabilities, icons with text descriptions, and intuitive interactions makes sewing and embroidery easier than ever. It can be operated with touch gestures, the included touch screen pen, or an optional computer mouse.

# NEW CUSTOMIZABLE STITCH ALTERING AREA

The Stitch Altering Area visualizes your sewing stitches and edits in real time. Zoom in and out, rotate the view and see the stitches magically come to life on the screen prior to sewing on your project. Activate the camera to view the needle area in the Stitch Altering Area and ensure your stitch pattern fits your needs.