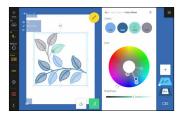

#### Color Wheel

Change the hue and saturation of a design on screen. Individually adjust colors in the Color Wheel to truly customize your embroidery designs with clear visual representation.