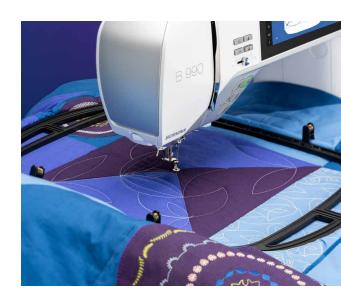

#### MORE SPACE THAN EVER BEFORE

The B 990 includes a meticulously engineered extended freearm with 14 inches (356 mm) of space to the right of the needle, providing you with ample space for big, beautiful sewing, quilting and embroidery projects.

# Quilt like a wizard.

The B 990 is your perfect quilting companion. With the large 14-inch throat space and the new BERNINA Integrated Stitch Regulator (BISR), quilting is comfortable and convenient. New features include the ability to adjust the minimum stitching speed and the adjustment of stitch lengths as stitches per inch (SPI).

The B 990 is a superior, all-in-one quilting machine. Extra-large space, precise stitch regulation and the ability to customize quilts of amazing sizes—you can feel confident creating quilt projects from the first to the last stitch!

# NEW BERNINA INTEGRATED STITCH REGULATOR (BISR)

The new BERNINA Integrated Stitch Regulator is more than convenient when it comes to free-motion sewing and quilting. BERNINA Stitch Regulation is now possible with all quilting applications — including Ruler Work! The built-in stitch regulation works automatically with the 5.5 mm BISR Stitch Plate with Sensor and all BERNINA quilting presser feet and accessories. Simply attach the stitch plate, and the quilting foot of your choice to achieve perfect quilting stitches with the exact same length at variable sewing speeds.