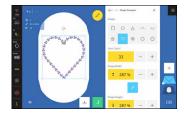

#### **Shape Designer**

Arrange designs including imported stitches into formations such as rectangles, circles, hearts, stars, arches and more.