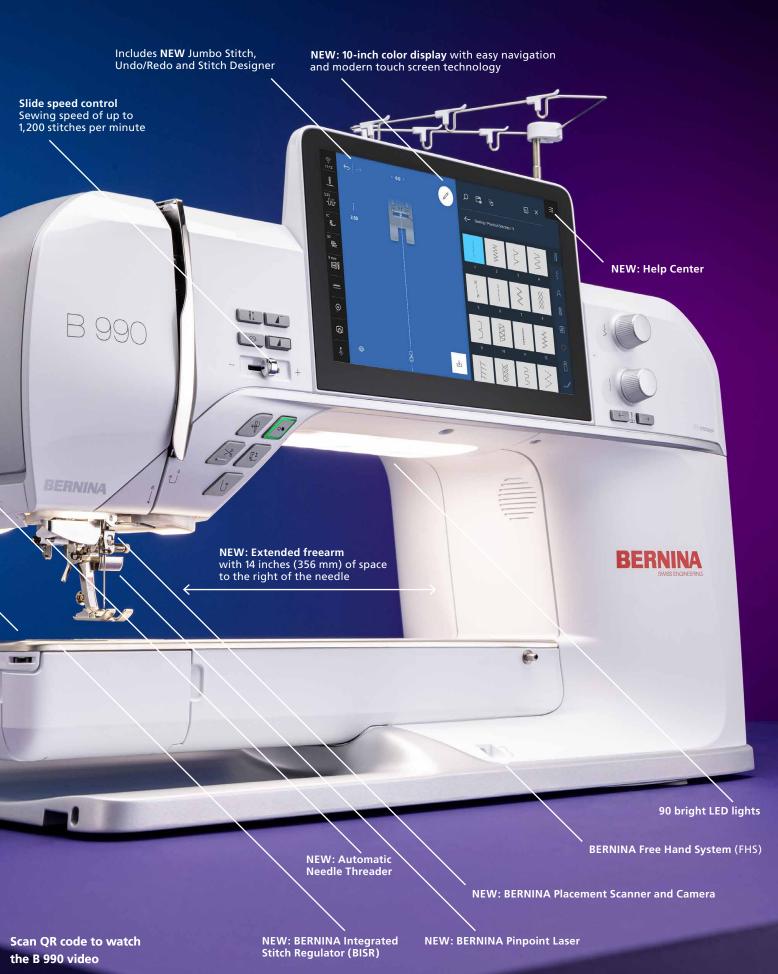

#### MORE SPACE THAN EVER BEFORE

The B 990 includes a meticulously engineered extended freearm with 14 inches (356 mm) of space to the right of the needle, providing you with ample space for big, beautiful sewing, quilting and embroidery projects.

# NEW 10-INCH TOUCH SCREEN AND MODERN USER INTERFACE

The large interactive touch screen with gesture capabilities, icons with text descriptions, and intuitive interactions makes sewing and embroidery easier than ever. It can be operated with touch gestures, the included touch screen pen, or an optional computer mouse.

#### **NEW HELP CENTER**

Access the onboard manual with search functionality, the Creative Consultant with step-by-step tutorials, or the Quick Start to get started sewing and embroidering in no time. The Help Center can be accessed on your personal device (tablet or smartphone) by simply scanning the QR code on screen (must be connected to WiFi) allowing you to always have information right by your side.

# NEW BERNINA PLACEMENT SCANNER AND CAMERA

Scan and view the embroidery hoop and view the needle area on screen with the Camera in both sewing and embroidery for perfect placement of stitch patterns and embroidery designs.

#### **NEW AUTOMATIC NEEDLE THREADER**

The Automatic Needle Threader helps you get started with a different thread by simply pushing a button. Conveniently and quickly, every single time.

#### **NEW BERNINA PINPOINT LASER**

Enjoy pinpoint precision by seeing exactly where the needle will enter the fabric in every needle position. The BERNINA Pinpoint Laser marks your start and travel points as you sew and embroider.

# NEW BERNINA INTEGRATED STITCH REGULATOR (BISR)

The new BERNINA Integrated Stitch Regulator is more than convenient when it comes to free-motion sewing and quilting. BERNINA Stitch Regulation is now possible with all quilting applications — including Ruler Work! The built-in stitch regulation works automatically with the 5.5 mm BISR Stitch Plate with Sensor and all BERNINA quilting presser feet and accessories. Simply attach the stitch plate, and the quilting foot of your choice to achieve perfect quilting stitches with the exact same length at variable sewing speeds.