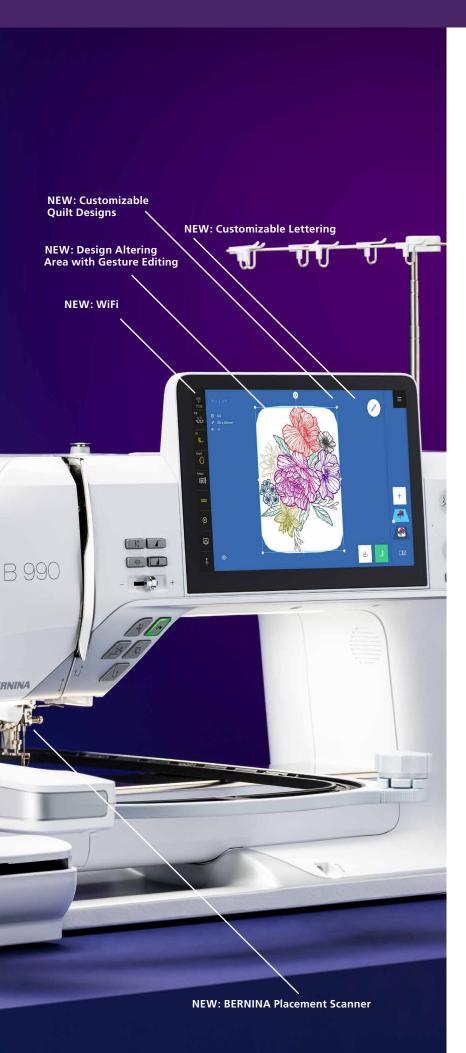

# NEW 10-INCH TOUCH SCREEN AND MODERN USER INTERFACE

The large interactive touch screen with gesture capabilities, icons with text descriptions, and intuitive interactions makes sewing and embroidery easier than ever. It can be operated with touch gestures, the included touch screen pen, or an optional computer mouse.

# NEW BERNINA PLACEMENT SCANNER AND CAMERA

Scan and view the embroidery hoop and view the needle area on screen with the Camera in both sewing and embroidery for perfect placement of stitch patterns and embroidery designs.

# NEW CUSTOMIZABLE STITCH ALTERING AREA

The Stitch Altering Area visualizes your sewing stitches and edits in real time. Zoom in and out, rotate the view and see the stitches magically come to life on the screen prior to sewing on your project. Activate the camera to view the needle area in the Stitch Altering Area and ensure your stitch pattern fits your needs.

#### **NEW BERNINA PLACEMENT SCANNER**

Positioning of embroidery designs has never been easier. Scan to preview how your designs will look when stitched. Viewing the hooped fabric on the screen makes placement simple and provides a realistic preview for embroidery colors and sizing. Transfer the scanned background to the optional BERNINA Embroidery Software 9 to digitize directly on your hooped project.

#### **NEW CUSTOMIZABLE LETTERING**

24 embroidery fonts with limitless resizing! Create embroidery lettering perfectly to fit your project with multiple lines, alignment and corrections to previously made text. Edit the stitch density and pull compensation, and transform the shape and spacing to get perfect results every time.

# NEW WIFI CONNECTIVITY AND BERNINA STITCHOUT APP

WiFi allows you to transfer embroidery designs from your optional BERNINA Embroidery Software 9 directly to your B 990, or the other way around. And thanks to the new BERNINA Stitchout App, the embroidery process can be monitored on your smartphone or tablet. The B 990 connects with the app allowing you to monitor the status of your embroidery stitchout from any room in your house. The app notifies you when the machine needs your direct attention, like thread color change, thread breakage or when the design is finished.