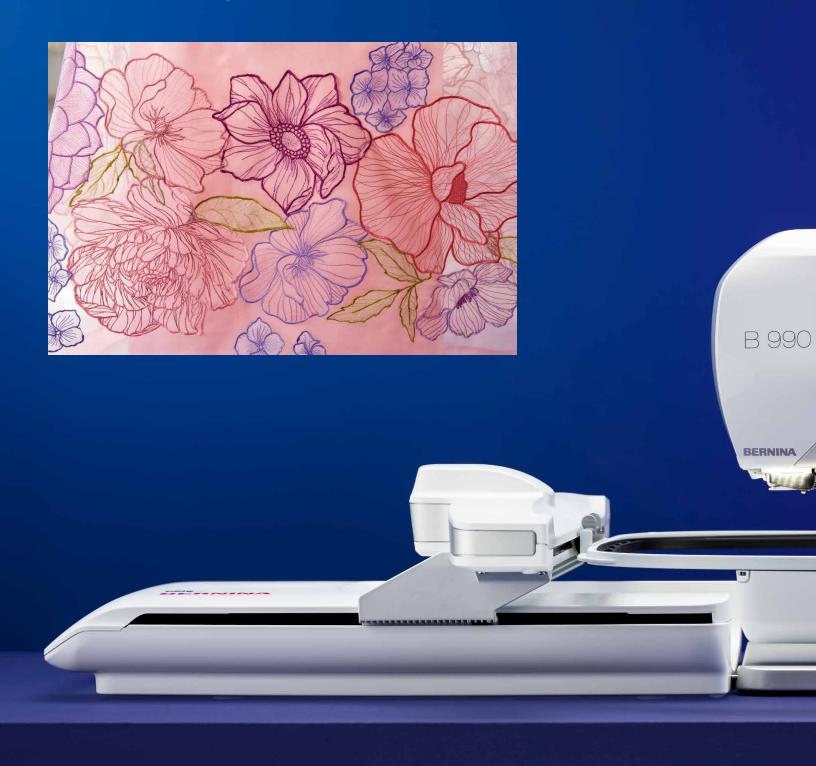

# Beautiful, giant embroidery. Made easy, fast and precise.

The BERNINA 990 features extraordinary innovations to make embroidering even more precise and easier than ever. Go beyond normal embroidery editing with the numerous on-screen editing features. With just the touch of a finger quickly edit and design your embroidery masterpiece visualized in the embroidery hoop. Easy, accurate and intuitive — the world is now your embroidery canvas.

Precisely position your embroidery on any project with the various placement options. The B 990 allows you to place a design down to a single stitch, even checking each stitch with the new BERNINA Pinpoint Laser. The new BERNINA Placement Scanner visualizes your hooped fabric directly on the screen as a background to preview design placement and colors. View the needle area on screen with the Camera and combine with the BERNINA Pinpoint Placement to accurately place your designs with ease, every time!