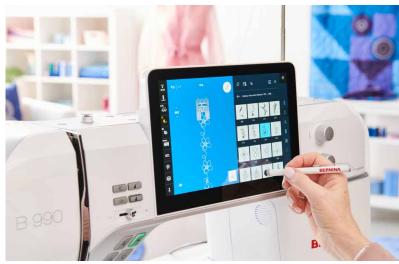

# NEW 10-INCH TOUCH SCREEN AND MODERN USER INTERFACE

The large interactive touch screen with gesture capabilities, icons with text descriptions, and intuitive interactions makes sewing and embroidery easier than ever. It can be operated with touch gestures, the included touch screen pen, or an optional computer mouse.

Precisely position your embroidery on any project with the various placement options. The B 990 allows you to place a design down to a single stitch, even checking each stitch with the new BERNINA Pinpoint Laser. The new BERNINA Placement Scanner visualizes your hooped fabric directly on the screen as a background to preview design placement and colors. View the needle area on screen with the Camera and combine with the BERNINA Pinpoint Placement to accurately place your designs with ease, every time!

#### **NEW BERNINA PLACEMENT SCANNER**

Positioning of embroidery designs has never been easier. Scan to preview how your designs will look when stitched. Viewing the hooped fabric on the screen makes placement simple and provides a realistic preview for embroidery colors and sizing. Transfer the scanned background to the optional BERNINA Embroidery Software 9 to digitize directly on your hooped project.