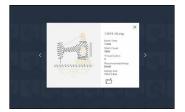

#### **NEW BERNINA PLACEMENT SCANNER**

Positioning of embroidery designs has never been easier. Scan to preview how your designs will look when stitched. Viewing the hooped fabric on the screen makes placement simple and provides a realistic preview for embroidery colors and sizing. Transfer the scanned background to the optional BERNINA Embroidery Software 9 to digitize directly on your hooped project.

Precisely position your embroidery on any project with the various placement options. The B 990 allows you to place a design down to a single stitch, even checking each stitch with the new BERNINA Pinpoint Laser. The new BERNINA Placement Scanner visualizes your hooped fabric directly on the screen as a background to preview design placement and colors. View the needle area on screen with the Camera and combine with the BERNINA Pinpoint Placement to accurately place your designs with ease, every time!