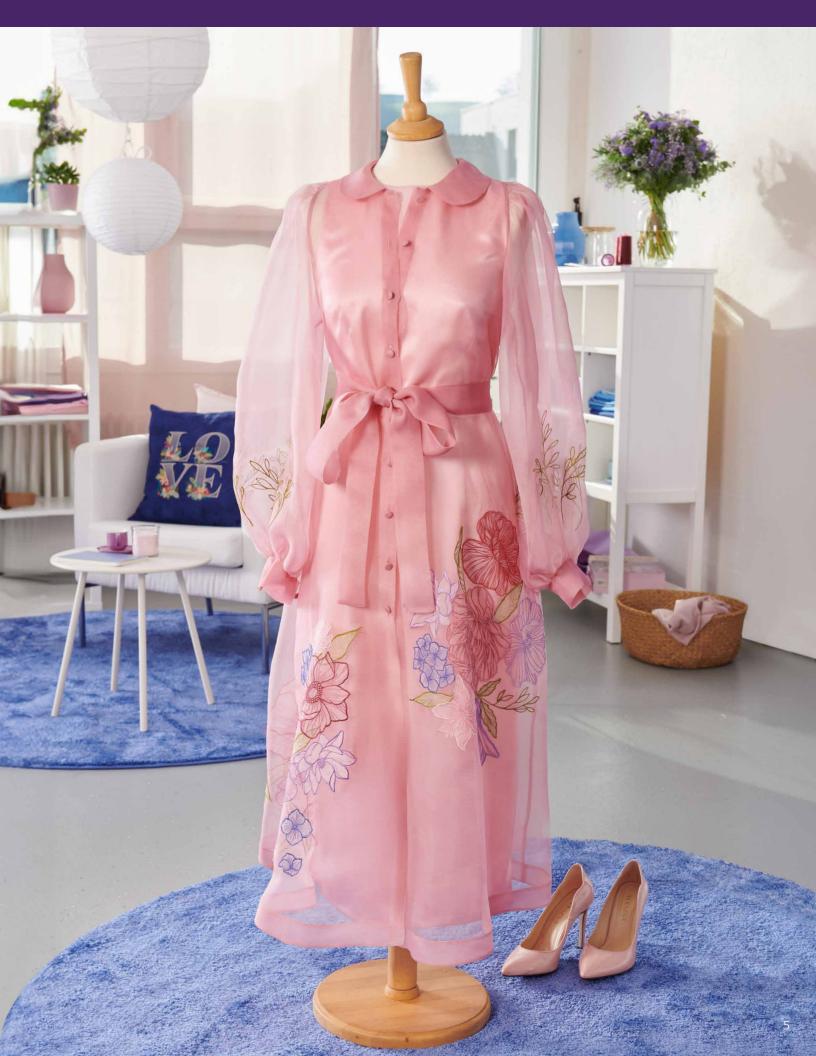

# Beautiful, giant embroidery. Made easy, fast and precise.

The BERNINA 990 features extraordinary innovations to make embroidering even more precise and easier than ever. Go beyond normal embroidery editing with the numerous on-screen editing features. With just the touch of a finger quickly edit and design your embroidery masterpiece visualized in the embroidery hoop. Easy, accurate and intuitive — the world is now your embroidery canvas.

Precisely position your embroidery on any project with the various placement options. The B 990 allows you to place a design down to a single stitch, even checking each stitch with the new BERNINA Pinpoint Laser. The new BERNINA Placement Scanner visualizes your hooped fabric directly on the screen as a background to preview design placement and colors. View the needle area on screen with the Camera and combine with the BERNINA Pinpoint Placement to accurately place your designs with ease, every time!