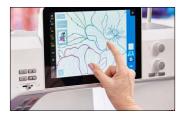

# NEW 10-INCH TOUCH SCREEN AND MODERN USER INTERFACE

The large interactive touch screen with gesture capabilities, icons with text descriptions, and intuitive interactions makes sewing and embroidery easier than ever. It can be operated with touch gestures, the included touch screen pen, or an optional computer mouse.

This new BERNINA flagship sewing and embroidery machine offers you an amazing 14 inches of space to the right of the needle and innovative features you have always dreamed of.

The B 990 is more intuitive than ever with easy, modern navigation and gestures. Tap into your inner artist customizing the 2,927 stitch patterns and 879 built-in embroidery designs. Precisely place and view directly on the screen in front of you with the help from the new BERNINA Placement Scanner, integrated Camera and BERNINA Pinpoint Laser.