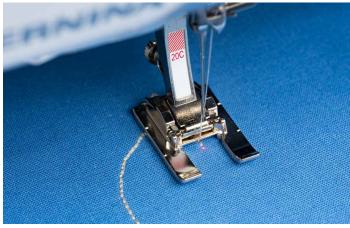

#### **NEW BERNINA PINPOINT LASER**

Enjoy pinpoint precision by seeing exactly where the needle will enter the fabric in every needle position. The BERNINA Pinpoint Laser marks your start and travel points as you sew and embroider.

# NEW BERNINA INTEGRATED STITCH REGULATOR (BISR)

The new BERNINA Integrated Stitch Regulator is more than convenient when it comes to free-motion sewing and quilting. BERNINA Stitch Regulation is now possible with all quilting applications — including Ruler Work! The built-in stitch regulation works automatically with the 5.5 mm BISR Stitch Plate with Sensor and all BERNINA quilting presser feet and accessories. Simply attach the stitch plate, and the quilting foot of your choice to achieve perfect quilting stitches with the exact same length at variable sewing speeds.