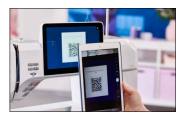

#### **NEW HELP CENTER**

Access the onboard manual with search functionality, the Creative Consultant with step-by-step tutorials, or the Quick Start to get started sewing and embroidering in no time. The Help Center can be accessed on your personal device (tablet or smartphone) by simply scanning the QR code on screen (must be connected to WiFi) allowing you to always have information right by your side.

# NEW WIFI CONNECTIVITY AND BERNINA STITCHOUT APP

WiFi allows you to transfer embroidery designs from your optional BERNINA Embroidery Software 9 directly to your B 990, or the other way around. And thanks to the new BERNINA Stitchout App, the embroidery process can be monitored on your smartphone or tablet. The B 990 connects with the app allowing you to monitor the status of your embroidery stitchout from any room in your house. The app notifies you when the machine needs your direct attention, like thread color change, thread breakage or when the design is finished.