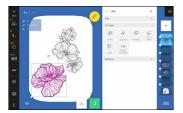

# Beautiful, giant embroidery. Made easy, fast and precise.

The BERNINA 990 features extraordinary innovations to make embroidering even more precise and easier than ever. Go beyond normal embroidery editing with the numerous on-screen editing features. With just the touch of a finger quickly edit and design your embroidery masterpiece visualized in the embroidery hoop. Easy, accurate and intuitive — the world is now your embroidery canvas.

Precisely position your embroidery on any project with the various placement options. The B 990 allows you to place a design down to a single stitch, even checking each stitch with the new BERNINA Pinpoint Laser. The new BERNINA Placement Scanner visualizes your hooped fabric directly on the screen as a background to preview design placement and colors. View the needle area on screen with the Camera and combine with the BERNINA Pinpoint Placement to accurately place your designs with ease, every time!