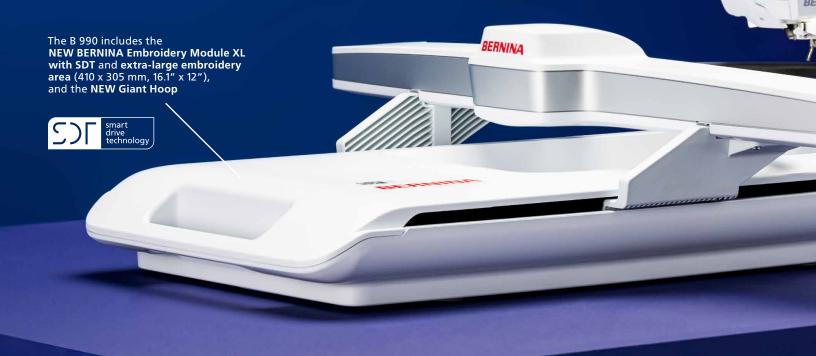

The new high-end Embroidery Module XL with BERNINA Smart Drive Technology (SDT) and the new Giant Hoop come standard with the B 990. The Giant Hoop expands your embroidery horizon with the extra-large space and ability to embroider a 16.1" x 12" area, including a full 12-inch square.

#### NEW GIANT HOOP WITH 12" SQUARE EMBROIDERY AREA

The new Giant Hoop is capable of stitching a full 12-inch square within the 16.1" x 12" embroidery field. Perfect for large quilt blocks! Easily hoop and re-hoop your quilt projects with the ergonomic twist lock closure and quick and easy markings on the inner hoop and template to align a 12-inch square. Effortless quilting even on the largest quilts.