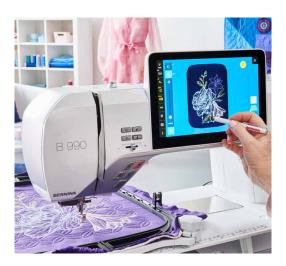

This new BERNINA flagship sewing and embroidery machine offers you an amazing 14 inches of space to the right of the needle and innovative features you have always dreamed of.

The B 990 is more intuitive than ever with easy, modern navigation and gestures. Tap into your inner artist customizing the 2,927 stitch patterns and 879 built-in embroidery designs. Precisely place and view directly on the screen in front of you with the help from the new BERNINA Placement Scanner, integrated Camera and BERNINA Pinpoint Laser.

# NEW 10-INCH TOUCH SCREEN AND MODERN USER INTERFACE

The large interactive touch screen with gesture capabilities, icons with text descriptions, and intuitive interactions makes sewing and embroidery easier than ever. It can be operated with touch gestures, the included touch screen pen, or an optional computer mouse.

# Beautiful, giant embroidery. Made easy, fast and precise.

The BERNINA 990 features extraordinary innovations to make embroidering even more precise and easier than ever. Go beyond normal embroidery editing with the numerous on-screen editing features. With just the touch of a finger quickly edit and design your embroidery masterpiece visualized in the embroidery hoop. Easy, accurate and intuitive — the world is now your embroidery canvas.

Precisely position your embroidery on any project with the various placement options. The B 990 allows you to place a design down to a single stitch, even checking each stitch with the new BERNINA Pinpoint Laser. The new BERNINA Placement Scanner visualizes your hooped fabric directly on the screen as a background to preview design placement and colors. View the needle area on screen with the Camera and combine with the BERNINA Pinpoint Placement to accurately place your designs with ease, every time!