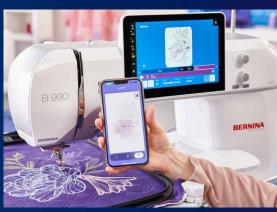

This new BERNINA flagship sewing and embroidery machine offers you an amazing 14 inches of space to the right of the needle and innovative features you have always dreamed of.

The B 990 is more intuitive than ever with easy, modern navigation and gestures. Tap into your inner artist customizing the 2,927 stitch patterns and 879 built-in embroidery designs. Precisely place and view directly on the screen in front of you with the help from the new BERNINA Placement Scanner, integrated Camera and BERNINA Pinpoint Laser.

# NEW WIFI CONNECTIVITY AND BERNINA STITCHOUT APP

WiFi allows you to transfer embroidery designs from your optional BERNINA Embroidery Software 9 directly to your B 990, or the other way around. And thanks to the new BERNINA Stitchout App, the embroidery process can be monitored on your smartphone or tablet. The B 990 connects with the app allowing you to monitor the status of your embroidery stitchout from any room in your house. The app notifies you when the machine needs your direct attention, like thread color change, thread breakage or when the design is finished.