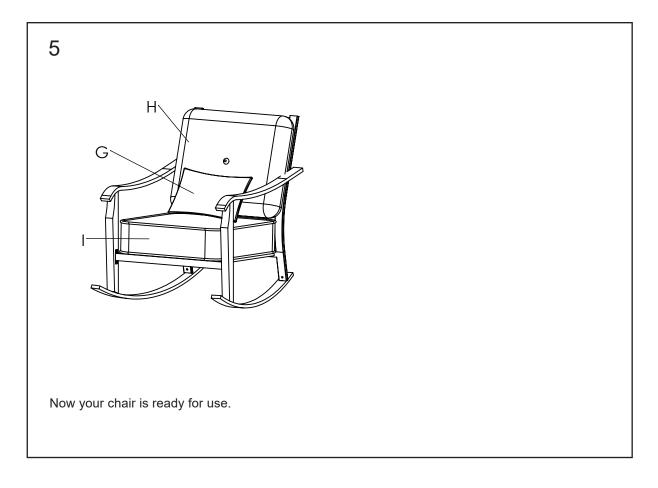

# Extra Wide All Weather Rocking Chair - Red ASSEMBLY INSTRUCTIONS SC-K-313SFRC-R



# **Parts**

| Α | right arm    | 1 |
|---|--------------|---|
| В | left arm     | 1 |
| С | back         | 1 |
| D | seat         | 1 |
| E | right leg    | 1 |
| F | left leg     | 1 |
| G | throw Pillow | 1 |
| Н | back cushion | 1 |
| I | seat cushion | 1 |
|   |              |   |



### Hardware



### **CUSHION CARE INSTRUCTIONS**

Wash frames and cushions with a mild solution of soap and water; rinse thoroughly. Dry completely and drip-dry cushions. Do not use bleach or solvents.

### **OBSERVE WEIGHT LIMITS**

The recommended weight limits for the following products are listed below:

Chair: 225 lbs

### **Assembly instruction**



## **Assembly instruction**