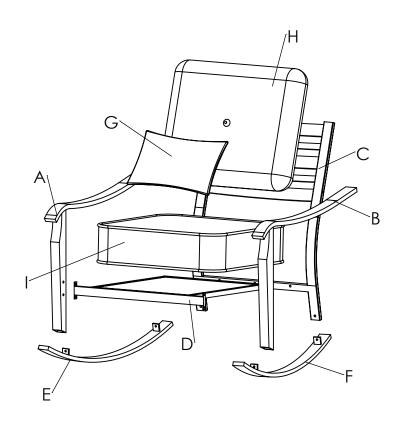

# **Parts**

| Α | right arm    | 1 |
|---|--------------|---|
| В | left arm     | 1 |
| С | back         | 1 |
| D | seat         | 1 |
| E | right leg    | 1 |
| F | left leg     | 1 |
| G | throw Pillow | 1 |
| Н | back cushion | 1 |
| I | seat cushion | 1 |
|   |              |   |