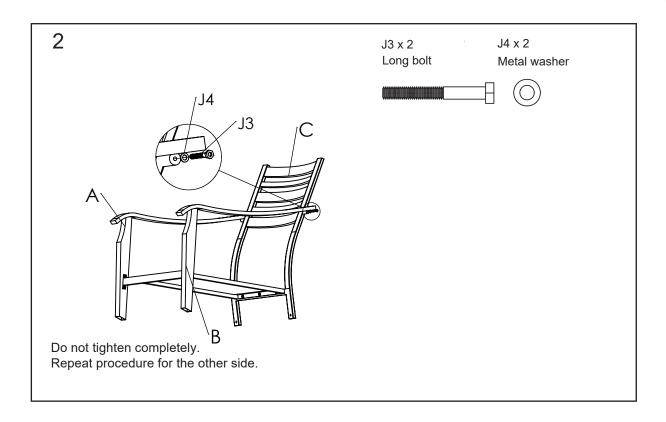

# Extra Wide All Weather Rocking Chair - Red ASSEMBLY INSTRUCTIONS SC-K-313SFRC-R



# **Parts**

| Α | right arm    | 1 |
|---|--------------|---|
| В | left arm     | 1 |
| С | back         | 1 |
| D | seat         | 1 |
| E | right leg    | 1 |
| F | left leg     | 1 |
| G | throw Pillow | 1 |
| Н | back cushion | 1 |
| I | seat cushion | 1 |
|   |              |   |



### Hardware



### **CUSHION CARE INSTRUCTIONS**

Wash frames and cushions with a mild solution of soap and water; rinse thoroughly. Dry completely and drip-dry cushions. Do not use bleach or solvents.

### **OBSERVE WEIGHT LIMITS**

The recommended weight limits for the following products are listed below:

Chair: 225 lbs

### **Assembly instruction**



## **Assembly instruction**