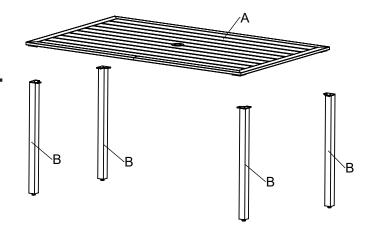

## ITEM DESCRIPTION

- QUANTITY
- A Table top (With attached 16 Bolts and 16 Metal Washers) 1
- B Metal Legs

4