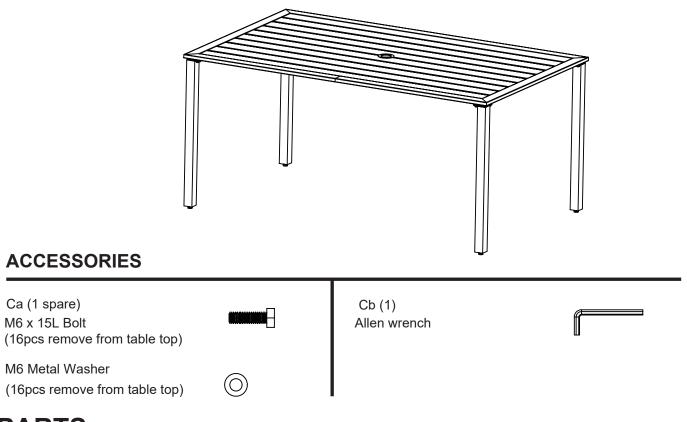

## **GRAMMERCY RECTANGLE DINING TABLE**

Vendor Item:SS-K-629NT

SKU#:124287451

Questions, problems, missing parts with this product? Please contact us at www.numarkcustomerservice.com

## **ASSEMBLY INSTRUCTIONS**

**1** Ca x 16 M6 x 15L Bolt (Remove from table top)

M6 Metal Washer x 16 (Remove from table top)

- Repeat procedure for the other three legs.
- Securely tighten all bolts.
- Adjust the table top level by twisting the knobs under the leg bottom.
- Your table is now ready for use. Enjoy!