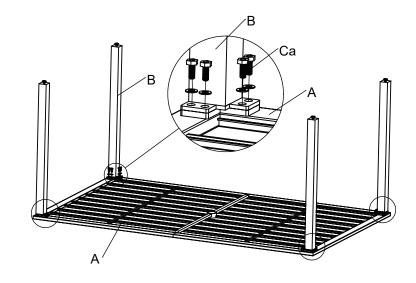

## **ASSEMBLY INSTRUCTIONS**

**1** Ca x 16 M6 x 15L Bolt (Remove from table top)

M6 Metal Washer x 16 (Remove from table top)

- Repeat procedure for the other three legs.
- Securely tighten all bolts.
- Adjust the table top level by twisting the knobs under the leg bottom.
- Your table is now ready for use. Enjoy!