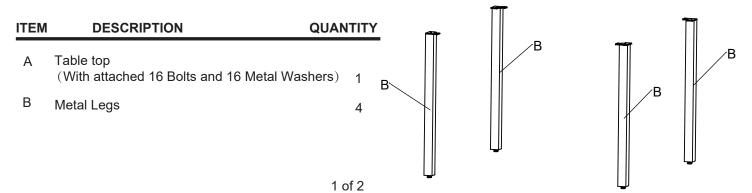

## **PARTS**

Read through all the instructions before beginning assembly. Unpack and identify all the parts. Place them on a flat, non-abrasive surface. Assembly by two people is recommended.

- Estimated Assembly Time: 20 minutes
- Weight Limit: 100lbs
- DO NOT use power tools. Use only the tools provided.
- Periodically check all hardware and re-tighten as necessary.