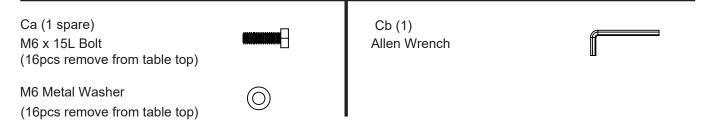

# **OWNER'S MANUAL**

### **GRAMMERCY SQUARE DINING TABLE**

Vendor Item:SS-K-629NTS2

SKU#:124287452

Questions, problems, missing parts with this product? Please contact us at www.numarkcustomerservice.com



#### **ACCESSORIES**



## **PARTS**

Read through all the instructions before beginning assembly. Unpack and identify all the parts. Place them on a flat, non-abrasive surface. Assembly by two people is recommended.

- Estimated Assembly Time: 20 minutes
- Weight Limit: 100lbs
- DO NOT use power tools. Use only the tools provided.
- Periodically check all hardware and re-tighten as necessary.



#### **ASSEMBLY INSTRUCTIONS**

Ca x 16
M6 x 15L Bolt
(Remove from table top)



M6 Metal Washer x 16 (Remove from table top)





- Repeat procedure for the other three legs.
- Securely tighten all bolts.
- Adjust the table top level by twisting the knobs under the leg bottom.
- Your table is now ready for use. Enjoy!

Printed in China