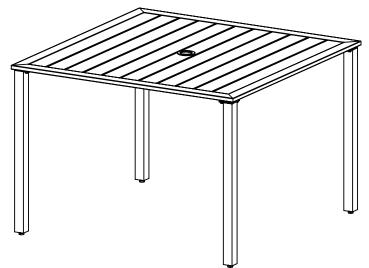

### **GRAMMERCY SQUARE DINING TABLE**

Vendor Item:SS-K-629NTS2

SKU#:124287452

Questions, problems, missing parts with this product? Please contact us at www.numarkcustomerservice.com