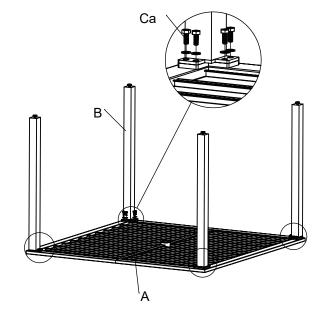

#### **ASSEMBLY INSTRUCTIONS**

Ca x 16
M6 x 15L Bolt
(Remove from table top)

M6 Metal Washer x 16 (Remove from table top)

- Repeat procedure for the other three legs.
- Securely tighten all bolts.
- Adjust the table top level by twisting the knobs under the leg bottom.
- Your table is now ready for use. Enjoy!