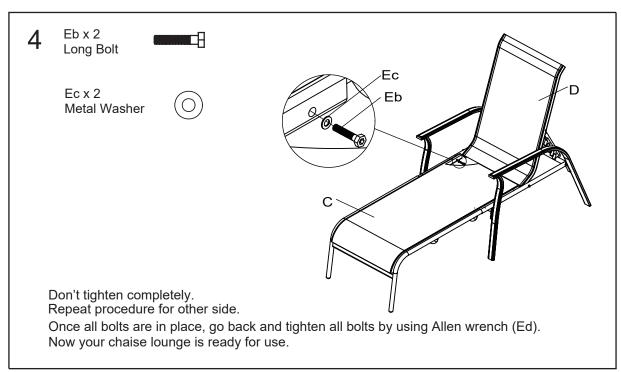

## Hardware

| Ea x 8 +1 spare | Eb x 2    | Ec x 10      | Ed x 1       |
|-----------------|-----------|--------------|--------------|
| Short Bolt      | Long Bolt | Metal Washer | Allen Wrench |
|                 |           |              |              |

### **Assembly instruction**