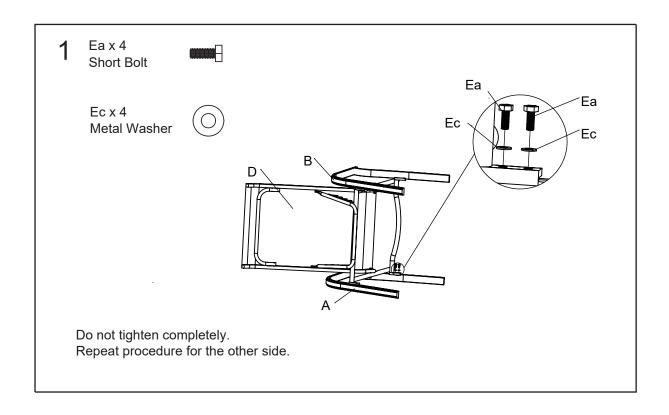

## Hardware

| Ea x 8 +1 spare | Eb x 2    | Ec x 10      | Ed x 1       |
|-----------------|-----------|--------------|--------------|
| Short Bolt      | Long Bolt | Metal Washer | Allen Wrench |
|                 |           |              |              |

### **Assembly instruction**