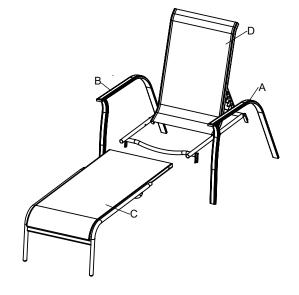

### **Parts**

| Α | Left Arm           | 1 |
|---|--------------------|---|
| В | Right Arm          | 1 |
| С | Front Seat         | 1 |
| D | Rear Seat and Back | 1 |