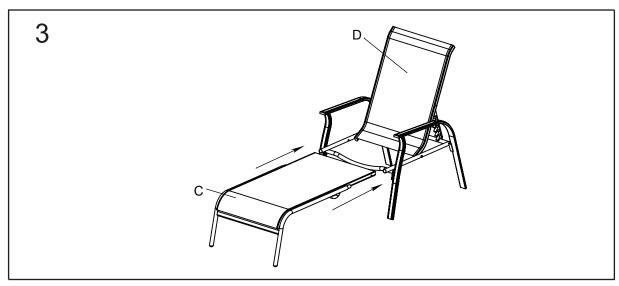

### **Parts**

| Α | Left Arm           | 1 |
|---|--------------------|---|
| В | Right Arm          | 1 |
| С | Front Seat         | 1 |
| D | Rear Seat and Back | 1 |

### **Assembly instruction**