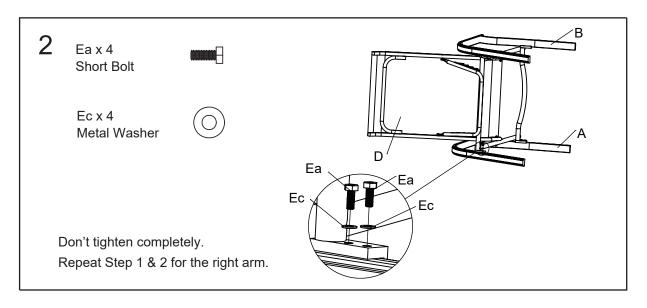

## Hardware

| Ea x 8 +1 spare | Eb x 2    | Ec x 10      | Ed x 1       |
|-----------------|-----------|--------------|--------------|
| Short Bolt      | Long Bolt | Metal Washer | Allen Wrench |
|                 |           |              |              |

### **Assembly instruction**