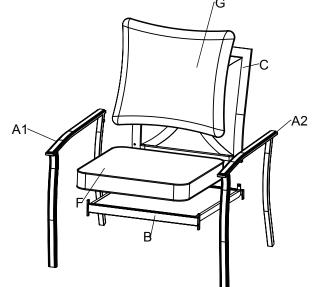

| ITEM | DESCRIPTION  | QUANTITY |
|------|--------------|----------|
| A1   | Right Arm    | 2        |
| A2   | Left Arm     | 2        |
| В    | Chair Seat   | 2        |
| С    | Chair Back   | 2        |
| F    | Seat Cushion | 2        |
| G    | Back Cushion | 2        |