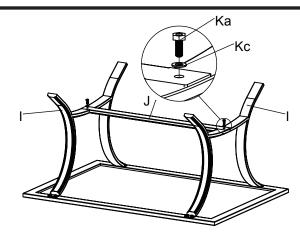

### **ASSEMBLY INSTRUCTIONS**

5

• Putting cushions onto the loveseat frame

| ITEM | DESCRIPTION              | QUANTITY              |
|------|--------------------------|-----------------------|
| Н    | Tempered Glass Tabletop  | 1                     |
|      | (8 Bolts and 8 Metal Was | hers Attached)        |
| Ι    | Metal Leg                | 2                     |
|      | (1 Bolt and 1 Metal Wash | er Attached for each) |
| J    | Connection Bar           | 1                     |
|      |                          |                       |
|      |                          |                       |

• Repeat procedure for the other side and the other leg.

2

Ka x 2

(remove from the metal leg)

Kc x 2

Metal Washer

(remove from the metal leg)

- Repeat procedure for the other side.
- Turn the table over and securely tighten all bolts diagonally.
- Your seating set is now ready for use.