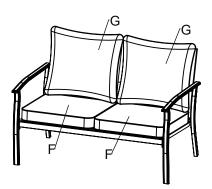

### **ASSEMBLY INSTRUCTIONS**

5

• Putting cushions onto the loveseat frame

| ITEM | DESCRIPTION              | QUANTITY              |
|------|--------------------------|-----------------------|
| Н    | Tempered Glass Tabletop  | 1                     |
|      | (8 Bolts and 8 Metal Was | hers Attached)        |
| Ι    | Metal Leg                | 2                     |
|      | (1 Bolt and 1 Metal Wash | er Attached for each) |
| J    | Connection Bar           | 1                     |
|      |                          |                       |
|      |                          |                       |