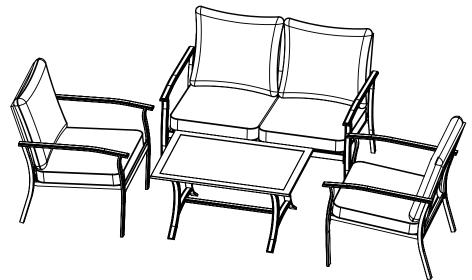

### **LEXINGTON 4 PC SET**

Vendor Item:SC-I-139NSF/4

SKU#:124287455

Questions, problems, missing parts with this product? Please contact us at www.numarkcustomerservice.com