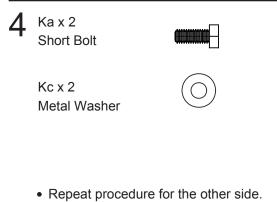

Ka x 4
Short Bolt

• Repeat procedure for the other side.

2 Ka x 2 Short Bolt

Kc x 2 Metal Washer

• Repeat procedure for the other side.