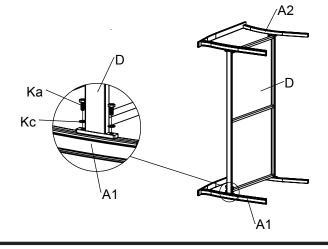

ended.

Estimated Assembly Time: 40 minutes

| ITEM | DESCRIPTION  | QUANTITY |
|------|--------------|----------|
| A1   | Right Arm    | 2        |
| A2   | Left Arm     | 2        |
| В    | Chair Seat   | 2        |
| С    | Chair Back   | 2        |
| F    | Seat Cushion | 2        |
| G    | Back Cushion | 2        |







• Securely tighten all bolts.





- Putting cushions onto the chair frame
- Repeat procedure for the other chair.

| ITEM | DESCRIPTION   | QUANTITY |
|------|---------------|----------|
| A1   | Right Arm     | 1        |
| A2   | Left Arm      | 1        |
| D    | Loveseat Seat | 1        |
| Е    | Loveseat Back | 1        |
| F    | Seat Cushion  | 2        |
| G    | Back Cushion  | 2        |
|      |               |          |



Ka x 4
Short Bolt









• Repeat procedure for the other side.

2 Ka x 2 Short Bolt



Kc x 2 Metal Washer



• Repeat procedure for the other side.



### **ASSEMBLY INSTRUCTIONS**





5



• Putting cushions onto the loveseat frame

| ITEM | DESCRIPTION              | QUANTITY              |
|------|--------------------------|-----------------------|
| Н    | Tempered Glass Tabletop  | 1                     |
|      | (8 Bolts and 8 Metal Was | hers Attached)        |
| Ι    | Metal Leg                | 2                     |
|      | (1 Bolt and 1 Metal Wash | er Attached for each) |
| J    | Connection Bar           | 1                     |
|      |                          |                       |
|      |                          |                       |

#### **ASSEMBLY INSTRUCTIONS**

1

Ka x 8

Sh