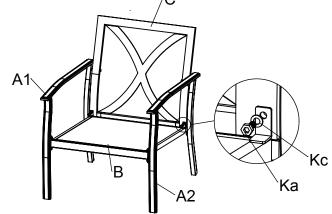

| ITEM | DESCRIPTION  | QUANTITY |
|------|--------------|----------|
| A1   | Right Arm    | 2        |
| A2   | Left Arm     | 2        |
| В    | Chair Seat   | 2        |
| С    | Chair Back   | 2        |
| F    | Seat Cushion | 2        |
| G    | Back Cushion | 2        |

• Securely tighten all bolts.

- Putting cushions onto the chair frame
- Repeat procedure for the other chair.

| ITEM | DESCRIPTION   | QUANTITY |
|------|---------------|----------|
| A1   | Right Arm     | 1        |
| A2   | Left Arm      | 1        |
| D    | Loveseat Seat | 1        |
| Е    | Loveseat Back | 1        |
| F    | Seat Cushion  | 2        |
| G    | Back Cushion  | 2        |
|      |               |          |