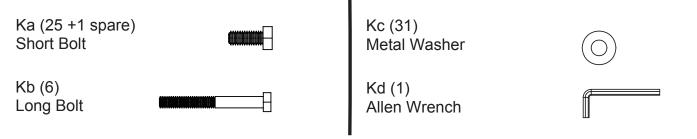

# **OWNER'S MANUAL**

### **LEXINGTON 4 PC SET**

Vendor Item:SC-I-139NSF/4

SKU#:124287455

Questions, problems, missing parts with this product? Please contact us at www.numarkcustomerservice.com



### **ACCESSORIES**



## **PARTS**

Read through all the instructions before beginning assembly. Unpack and identify all the parts. Place them on a flat, non-abrasive surface. Assembly by two people is recommended.

Estimated Assembly Time: 40 minutes

| ITEM | DESCRIPTION  | QUANTITY |
|------|--------------|----------|
| A1   | Right Arm    | 2        |
| A2   | Left Arm     | 2        |
| В    | Chair Seat   | 2        |
| С    | Chair Back   | 2        |
| F    | Seat Cushion | 2        |
| G    | Back Cushion | 2        |







• Securely tighten all bolts.





- Putting cushions onto the chair frame
- Repeat procedure for the other chair.

| ITEM | DESCRIPTION   | QUANTITY |
|------|---------------|----------|
| A1   | Right Arm     | 1        |
| A2   | Left Arm      | 1        |
| D    | Loveseat Se