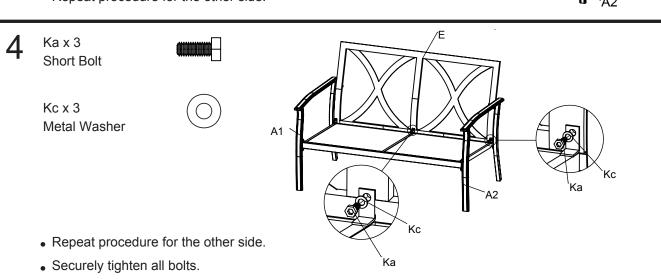

• Securely tighten all bolts.

- Putting cushions onto the chair frame
- Repeat procedure for the other chair.

| ITEM | DESCRIPTION   | QUANTITY |
|------|---------------|----------|
| A1   | Right Arm     | 1        |
| A2   | Left Arm      | 1        |
| D    | Loveseat Seat | 1        |
| Е    | Loveseat Back | 1        |
| F    | Seat Cushion  | 2        |
| G    | Back Cushion  | 2        |
|      |               |          |

Ka x 4
Short Bolt

• Repeat procedure for the other side.

2 Ka x 2 Short Bolt

Kc x 2 Metal Washer

• Repeat procedure for the other side.