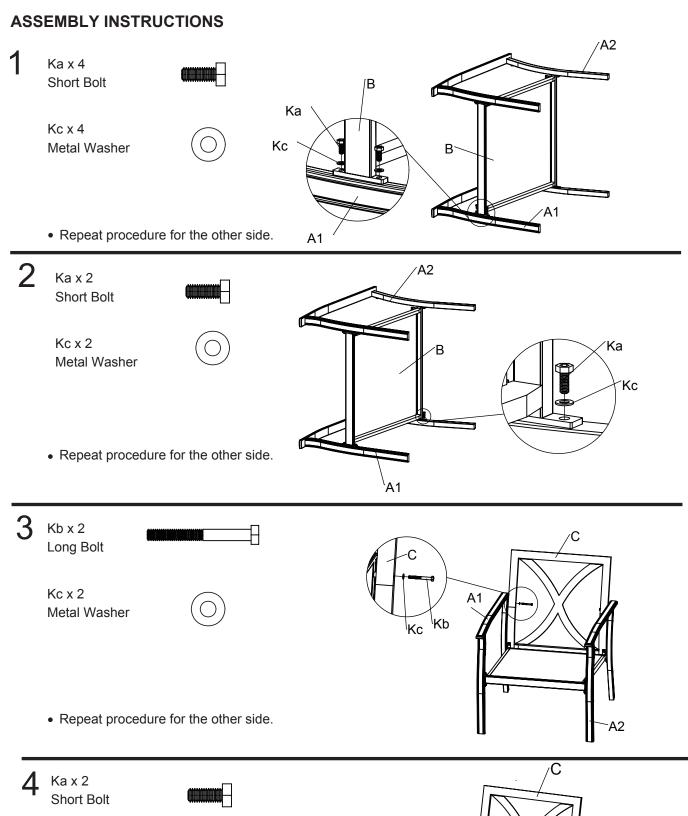

Ka x 4
Short Bolt

• Repeat procedure for the other side.

2 Ka x 2 Short Bolt

Kc x 2 Metal Washer

• Repeat procedure for the other side.