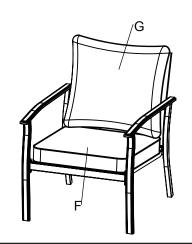

| ITEM | DESCRIPTION  | QUANTITY |
|------|--------------|----------|
| A1   | Right Arm    | 2        |
| A2   | Left Arm     | 2        |
| В    | Chair Seat   | 2        |
| С    | Chair Back   | 2        |
| F    | Seat Cushion | 2        |
| G    | Back Cushion | 2        |

• Securely tighten all bolts.

- Putting cushions onto the chair frame
- Repeat procedure for the other chair.

| ITEM | DESCRIPTION   | QUANTITY |
|------|---------------|----------|
| A1   | Right Arm     | 1        |
| A2   | Left Arm      | 1        |
| D    | Loveseat Seat | 1        |
| Е    | Loveseat Back | 1        |
| F    | Seat Cushion  | 2        |
| G    | Back Cushion  | 2        |
|      |               |          |