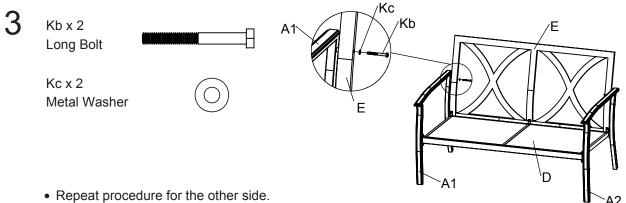

• Securely tighten all bolts.

- Putting cushions onto the chair frame
- Repeat procedure for the other chair.

| ITEM | DESCRIPTION   | QUANTITY |
|------|---------------|----------|
| A1   | Right Arm     | 1        |
| A2   | Left Arm      | 1        |
| D    | Loveseat Seat | 1        |
| Е    | Loveseat Back | 1        |
| F    | Seat Cushion  | 2        |
| G    | Back Cushion  | 2        |
|      |               |          |

Ka x 4
Short Bolt

• Repeat procedure for the other side.

2 Ka x 2 Short Bolt

Kc x 2 Metal Washer

• Repeat procedure for the other side.