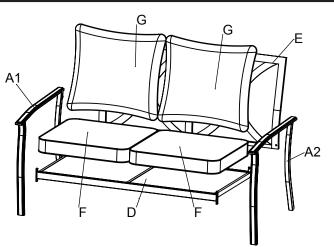

• Securely tighten all bolts.

- Putting cushions onto the chair frame
- Repeat procedure for the other chair.

| ITEM | DESCRIPTION   | QUANTITY |
|------|---------------|----------|
| A1   | Right Arm     | 1        |
| A2   | Left Arm      | 1        |
| D    | Loveseat Seat | 1        |
| Е    | Loveseat Back | 1        |
| F    | Seat Cushion  | 2        |
| G    | Back Cushion  | 2        |
|      |               |          |

### **ASSEMBLY INSTRUCTIONS**

5

• Putting cushions onto the loveseat frame

| ITEM | DESCRIPTION              | QUANTITY              |
|------|--------------------------|-----------------------|
| Н    | Tempered Glass Tabletop  | 1                     |
|      | (8 Bolts and 8 Metal Was | hers Attached)        |
| Ι    | Metal Leg                | 2                     |
|      | (1 Bolt and 1 Metal Wash | er Attached for each) |
| J    | Connection Bar           | 1                     |
|      |                          |                       |
|      |                          |                       |