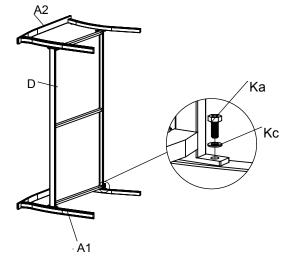

t Arm    | 2        |
| A2   | Left Arm     | 2        |
| В    | Chair Seat   | 2        |
| С    | Chair Back   | 2        |
| F    | Seat Cushion | 2        |
| G    | Back Cushion | 2        |







• Securely tighten all bolts.





- Putting cushions onto the chair frame
- Repeat procedure for the other chair.

| ITEM | DESCRIPTION   | QUANTITY |
|------|---------------|----------|
| A1   | Right Arm     | 1        |
| A2   | Left Arm      | 1        |
| D    | Loveseat Seat | 1        |
| Е    | Loveseat Back | 1        |
| F    | Seat Cushion  | 2        |
| G    | Back Cushion  | 2        |
|      |               |          |



Ka x 4
Short Bolt









• Repeat procedure for the other side.

2 Ka x 2 Short Bolt



Kc x 2 Metal Washer



• Repeat procedure for the other side.



### **ASSEMBLY INSTRUCTIONS**





5



• Putting cushions onto the loveseat frame

| ITEM | DESCRIPTION              | QUANTITY              |
|------|--------------------------|-----------------------|
| Н    | Tempered Glass Tabletop  | 1                     |
|      | (8 Bolts and 8 Metal Was | hers Attached)        |
| Ι    | Metal Leg                | 2                     |
|      | (1 Bolt and 1 Metal Wash | er Attached for each) |
| J    | Connection Bar           | 1                     |
|      |                          |                       |
|      |                          |                       |

#### **ASSEMBLY INSTRUCTIONS**

1

Ka x 8

Short Bolt

(remove from the table top)

Kc x 8

 $(\bigcirc)$ 

Metal Washer (remove from the table top)



• Repeat procedure fo