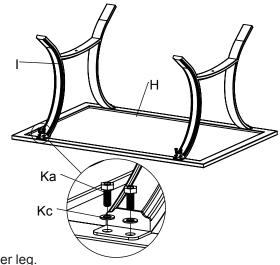

• Repeat procedure for the other side and the other leg.

2

Ka x 2

(remove from the metal leg)

Kc x 2

Metal Washer

(remove from the metal leg)

- Repeat procedure for the other side.
- Turn the table over and securely tighten all bolts diagonally.
- Your seating set is now ready for use.