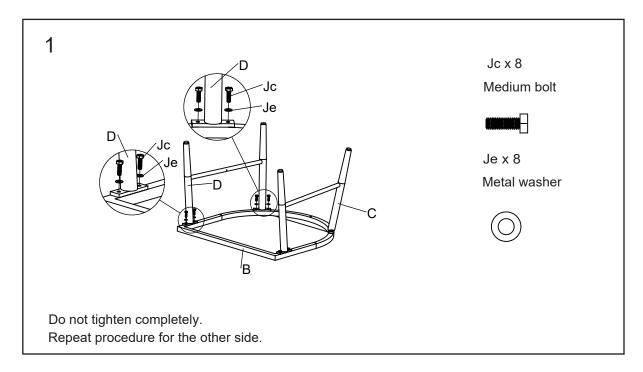

## **Parts**

| Α | Back                            | 2 |                                          |
|---|---------------------------------|---|------------------------------------------|
| В | Seat                            | 2 |                                          |
| С | Right Leg                       | 2 | #                                  A     |
| D | Left Leg                        | 2 | //                   /  // // // // // / |
| E | Chair Connected Bar             | 2 |                                          |
| F | Seat Cushion                    | 2 |                                          |
| G | Table Top (6 bolts and          | 1 | B                                        |
|   | 6 metal washers attached)       |   |                                          |
| Н | Table Leg (1 bolt and 1         | 3 |                                          |
|   | metal washer attached for each) |   | C H                                      |
| I | Table Center Ring               | 1 |                                          |
|   |                                 |   |                                          |
|   |                                 |   |                                          |

## Hardware

Ja x 4

Jb x 1 spare Short bolt

Jc x 16 + 1 spare

Jd x 6

Screw

Medium bolt

Long bolt

Je x 22

Metal washer

Jf x 1