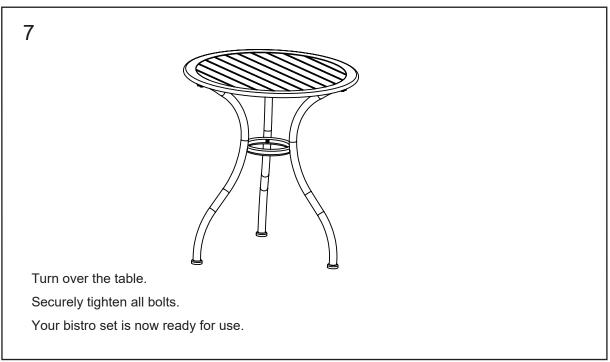

|
| G | Table Top (6 bolts and          | 1 | B                                        |
|   | 6 metal washers attached)       |   |                                          |
| Н | Table Leg (1 bolt and 1         | 3 |                                          |
|   | metal washer attached for each) |   | C H                                      |
| I | Table Center Ring               | 1 |                                          |
|   |                                 |   |                                          |
|   |                                 |   |                                          |

## Hardware

Ja x 4

Jb x 1 spare Short bolt

Jc x 16 + 1 spare

Jd x 6

Screw

Medium bolt

Long bolt

Je x 22

Metal washer

Jf x 1



## **Assembly instruction**















Printed in China