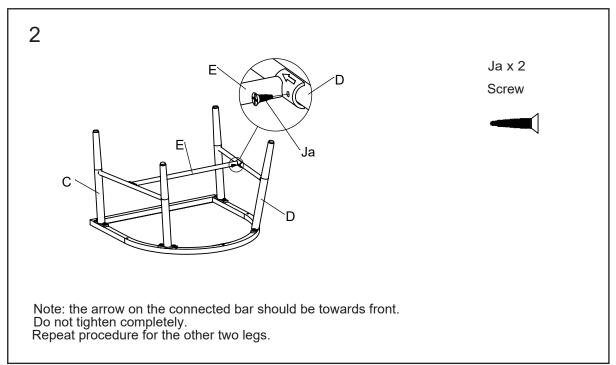

## **Parts**

| Α | Back                            | 2 |                                          |
|---|---------------------------------|---|------------------------------------------|
| В | Seat                            | 2 |                                          |
| С | Right Leg                       | 2 | #                                  A     |
| D | Left Leg                        | 2 | //                   /  // // // // // / |
| E | Chair Connected Bar             | 2 |                                          |
| F | Seat Cushion                    | 2 |                                          |
| G | Table Top (6 bolts and          | 1 | B                                        |
|   | 6 metal washers attached)       |   |                                          |
| Н | Table Leg (1 bolt and 1         | 3 |                                          |
|   | metal washer attached for each) |   | C H                                      |
| I | Table Center Ring               | 1 |                                          |
|   |                                 |   |                                          |
|   |                                 |   |                                          |

## Hardware

Ja x 4

Jb x 1 spare Short bolt

Jc x 16 + 1 spare

Jd x 6

Screw

Medium bolt

Long bolt