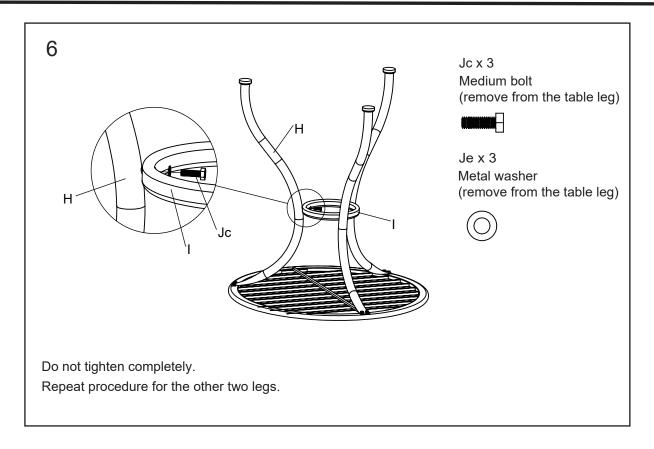

|
| G | Table Top (6 bolts and          | 1 | B                                        |
|   | 6 metal washers attached)       |   |                                          |
| Н | Table Leg (1 bolt and 1         | 3 |                                          |
|   | metal washer attached for each) |   | C H                                      |
| I | Table Center Ring               | 1 |                                          |
|   |                                 |   |                                          |
|   |                                 |   |                                          |

## Hardware

Ja x 4

Jb x 1 spare Short bolt

Jc x 16 + 1 spare

Jd x 6

Screw

Medium bolt

Long bolt

Je x 22

Metal washer

Jf x 1



## **Assembly instruction**















Printed in China