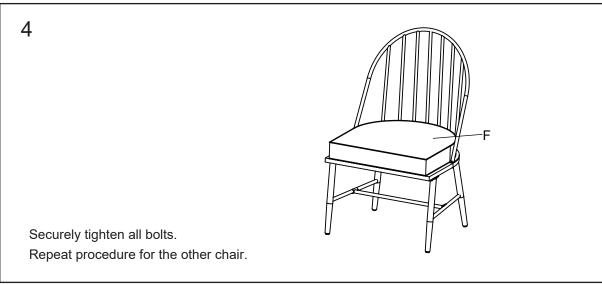

|
| G | Table Top (6 bolts and          | 1 | B                                        |
|   | 6 metal washers attached)       |   |                                          |
| Н | Table Leg (1 bolt and 1         | 3 |                                          |
|   | metal washer attached for each) |   | C H                                      |
| I | Table Center Ring               | 1 |                                          |
|   |                                 |   |                                          |
|   |                                 |   |                                          |

## Hardware

Ja x 4

Jb x 1 spare Short bolt

Jc x 16 + 1 spare

Jd x 6

Screw

Medium bolt

Long bolt

Je x 22

Metal washer

Jf x 1



## **Assembly instruction**















Printed in China