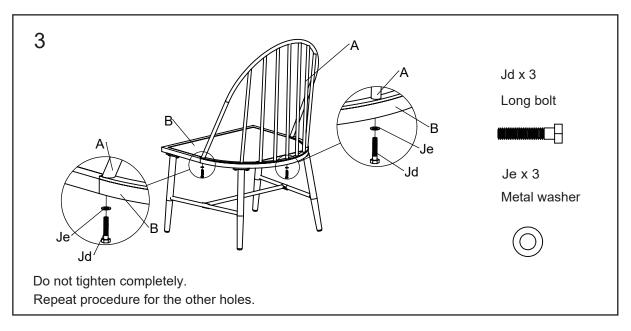

## **Parts**

| Α | Back                            | 2 |                                          |
|---|---------------------------------|---|------------------------------------------|
| В | Seat                            | 2 |                                          |
| С | Right Leg                       | 2 | #                                  A     |
| D | Left Leg                        | 2 | //                   /  // // // // // / |
| E | Chair Connected Bar             | 2 |                                          |
| F | Seat Cushion                    | 2 |                                          |
| G | Table Top (6 bolts and          | 1 | B                                        |
|   | 6 metal washers attached)       |   |                                          |
| Н | Table Leg (1 bolt and 1         | 3 |                                          |
|   | metal washer attached for each) |   | C H                                      |
| I | Table Center Ring               | 1 |                                          |
|   |                                 |   |                                          |
|   |                                 |   |                                          |

## Hardware

Ja x 4

Jb x 1 spare Short bolt

Jc x 16 + 1 spare

Jd x 6

Screw

Medium bolt

Long bolt

Je x 22

Metal washer

Jf x 1