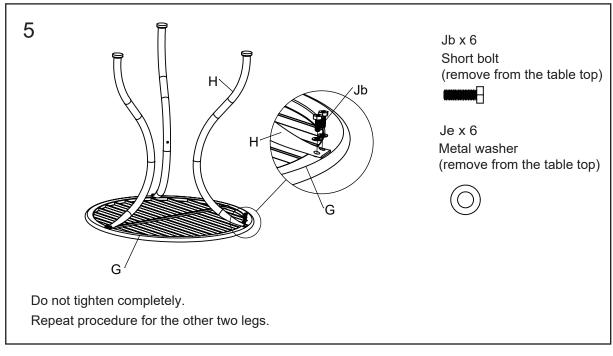

|
| G | Table Top (6 bolts and          | 1 | B                                        |
|   | 6 metal washers attached)       |   |                                          |
| Н | Table Leg (1 bolt and 1         | 3 |                                          |
|   | metal washer attached for each) |   | C H                                      |
| I | Table Center Ring               | 1 |                                          |
|   |                                 |   |                                          |
|   |                                 |   |                                          |

## Hardware

Ja x 4

Jb x 1 spare Short bolt

Jc x 16 + 1 spare

Jd x 6

Screw

Medium bolt

Long bolt

Je x 22

Metal washer

Jf x 1



## **Assembly instruction**















Printed in China