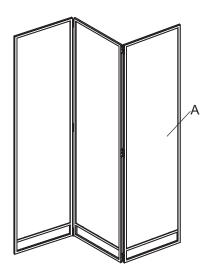

, problems, missing parts with this product? Do not return to your retailer, please call our customer service department 9:00 a.m. to 5:00 p.m. Eastern Standard Time Monday through Friday Phone # 1-800-457-4652 or contact us at www.numarkcustomerservice.com



#### Care and Maintenance

Though its powder-coated finish is rust-resistant, steel is prone to rust over time with exposure to the elements. In case of rust or scratches,

lightly sand the affected area and apply touch-up paint. To maintain the finish periodically apply wax with a soft cloth.

Wash frames with a mild solution of soap and water; rinse thoroughly. Do not use bleach or solvents.

Do not store anything on tabletop. Use furniture covers or store indoors during cold or inclement weather.

# **Parts**

A Privacy Screen 1



## Hardware

Ba x 3 Lawn Stake

Lawn Stake

Bb x 1

Assembly Instructions Sheet



## **Assembly instruction**