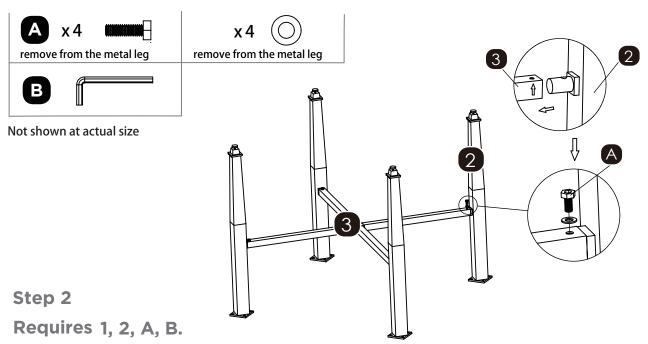

### Step 1

### Requires 2, 3, A, B.

Attach metal leg **2** to the metal centre ring **3**. Do not tighten completely. Repeat procedure for the remaining three legs. Note: Make sure the arrows " $\uparrow$ " point in the same direction.