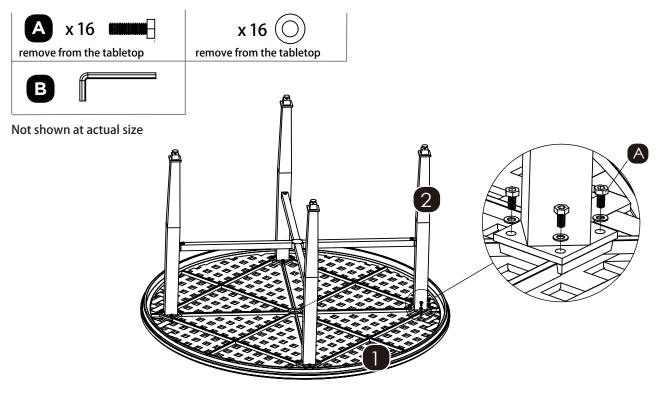

Attach leg **2** to the table top **1**. Do not tighten completely. Repeat procedure for the remaining three legs. Turn the table over. Tighten all bolts in a diagonal pattern. Level the table by twisting knobs on the bottom of the legs. Now your table is ready for use.