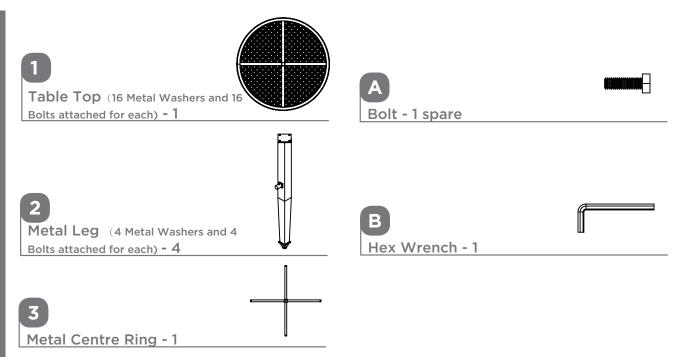

**IMPORTANT :** Please read and understand this manual before any assembly. Before beginning assembly of product, make sure all parts are present. Compare parts with packaging contents list. If any part is missing, or if you have any questions, contact the service centre at 1-888-670-6684 (toll free).

Place all parts from the box in a cleared area and position them on the floor in front of you. Remove all packing materials and place them back into the box. Do not dispose of the packing materials until assembly is complete. Read each step carefully before beginning any assembly and make sure you understand each step. If you are missing a part, please call our toll-free number for assistance: 1-888-670-6684 between 9:00 am to 5:00 pm Eastern standard time Monday through Friday.