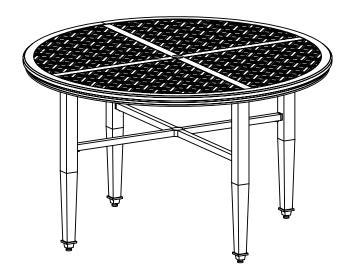

# CANVAS

### **COVENTRY HILLS**

### ROUND DINING TABLE

MODEL NO. 088-2105-2



### **ASSEMBLY INSTRUCTIONS**

Toll-free: 1-888-670-6684

IMPORTANT: Please read this manual carefully before beginning assembly of this product. Keep this manual for future reference.

### 2 MODEL NO. 088-2105-2

| Important Safety Instructions | 2 |
|-------------------------------|---|
| Parts List                    | 3 |
| Assembly                      | 4 |
| Maintenance                   | 5 |
| Warranty                      | 5 |

#### • Warning!

To reduce the risk of serious injury, read the following safety instructions before assembling and using the product.

#### • Caution!

Always keep children under close supervision while they are using or around this product. Never leave children unattended.

### • SET UP YOUR FURNITURE PROPERLY

Ensure that all parts are assembled prop