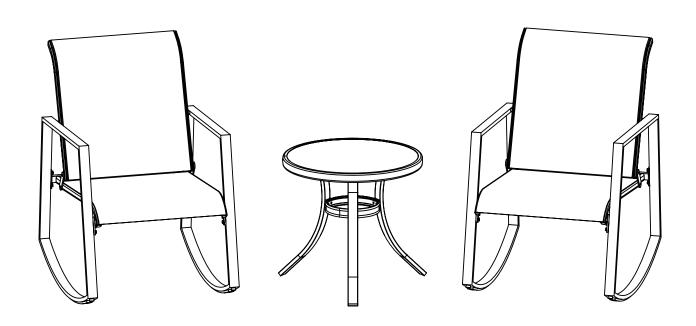

## Aurora 3 piece sling seating set ASSEMBLY INSTRUCTIONS SS-K-601-1ERC/3

Questions, problems, missing parts with this product? Do not return to your retailer, please call our customer service department 9:00 a.m. to 5:00 p.m. Eastern Standard Time Monday through Friday Phone # 1-800-457-4652 or contact us at www.numarkcustomerservice.com

## **Parts**

left chair leg 2 Α right chair leg 2 В seat and back 2 С table top 1 D metal table leg 3 Ε (2 Metal Washers and 2 Bolts attached for each) F center ring 1