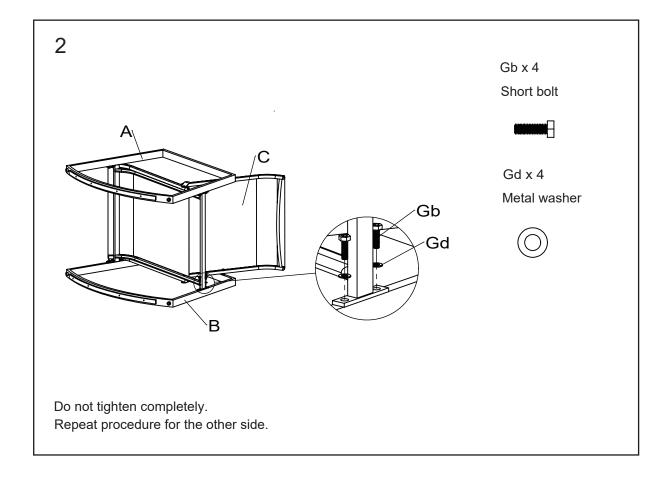

## Hardware

Ga x 3 Gb x 16 + 1 spare Short bolt

Gc x 4 Long bolt

Gd x 20 Metal washer

Ge x 1 spare Glass Bumper

Gh <sub>X</sub> 1 Allen wrench