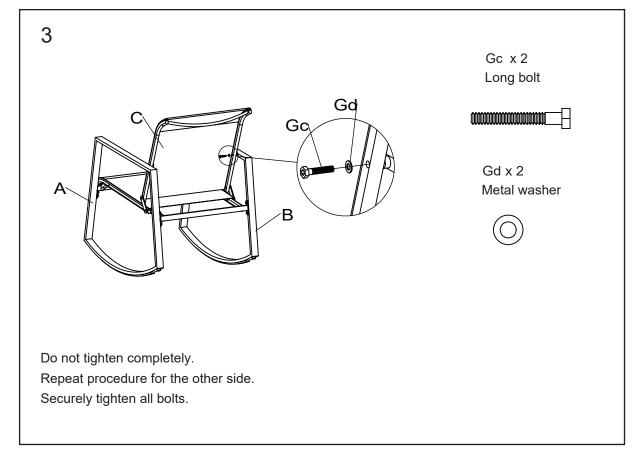

## Hardware

Ga x 3 Gb x 16 + 1 spare Short bolt

Gc x 4 Long bolt

Gd x 20 Metal washer

Ge x 1 spare Glass Bumper

Gh <sub>X</sub> 1 Allen wrench