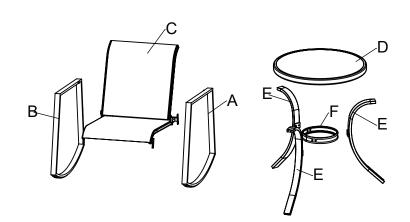

## **Parts**

left chair leg 2 Α right chair leg 2 В seat and back 2 С table top 1 D metal table leg 3 Ε (2 Metal Washers and 2 Bolts attached for each) F center ring 1