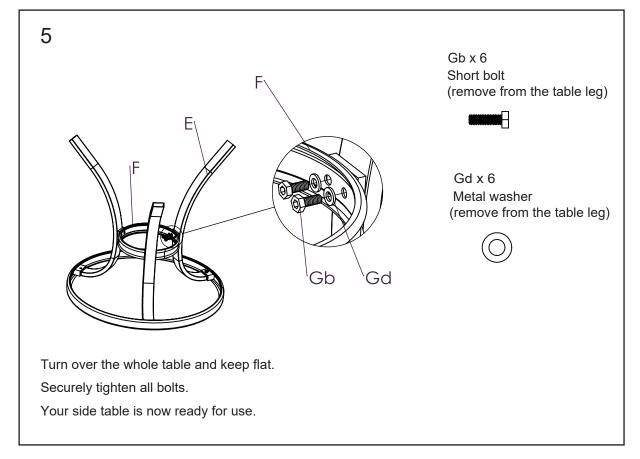

## Hardware

Ga x 3 Gb x 16 + 1 spare Short bolt

Gc x 4 Long bolt

Gd x 20 Metal washer

Ge x 1 spare Glass Bumper

Gh <sub>X</sub> 1 Allen wrench