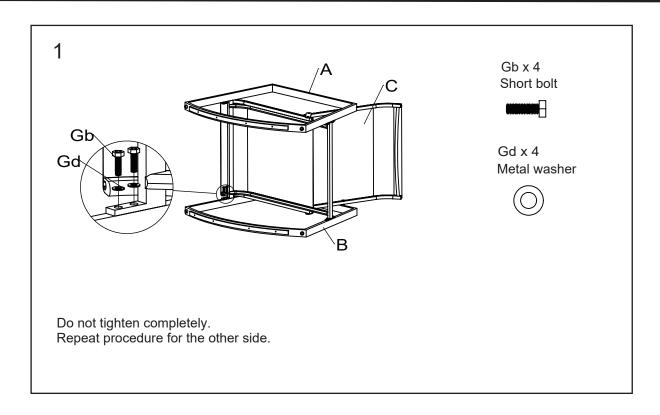

## Hardware

Ga x 3 Gb x 16 + 1 spare Short bolt

Gc x 4 Long bolt

Gd x 20 Metal washer

Ge x 1 spare Glass Bumper

Gh <sub>X</sub> 1 Allen wrench