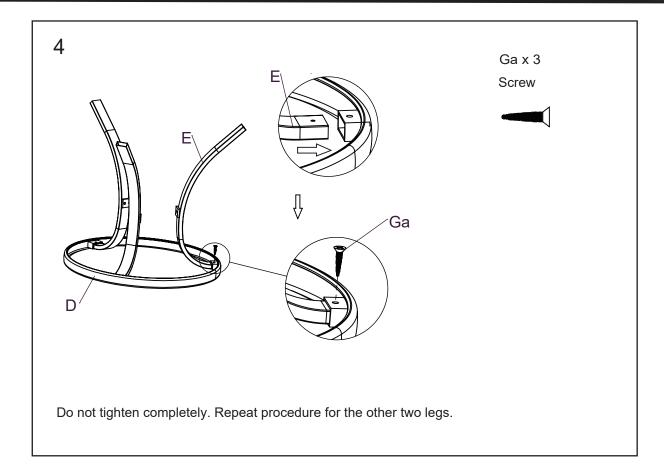

## Hardware

Ga x 3 Gb x 16 + 1 spare Short bolt

Gc x 4 Long bolt

Gd x 20 Metal washer

Ge x 1 spare Glass Bumper

Gh <sub>X</sub> 1 Allen wrench