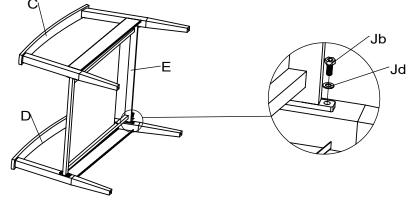

#### **ASSEMBLY INSTRUCTIONS**

SOFA ASSEMBLY

1

Jb x 4 Medium Bolt

Jd x 4

Metal Washer

Don't tighten completely. Repeat procedure for the other side.