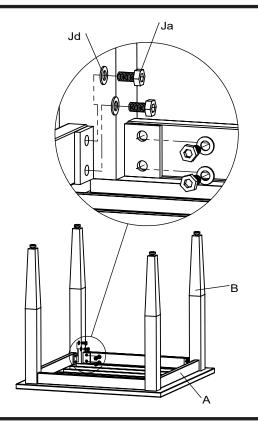

## TABLE ASSEMBLY

Ja x 16 Short Bolt (remove from the tabletop)

Jd x 16 Metal Washer (remove from the tabletop)

Don't tighten completely.

Repeat procedure for the other three legs.

8

Securely tighten all bolts.