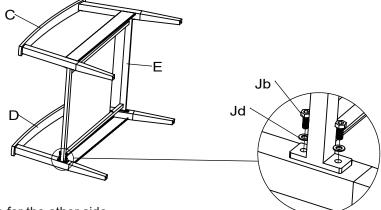

#### **ASSEMBLY INSTRUCTIONS**

SOFA ASSEMBLY

1

Jb x 4 Medium Bolt

Jd x 4

Metal Washer

Don't tighten completely. Repeat procedure for the other side.