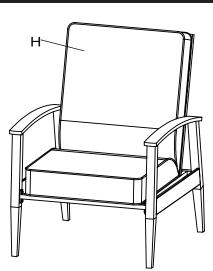

# **Weight Limit**

Chair: 250LBS Ottoman: 250LBS Table: 50LBS

| ITEM DESCRIPTION QUANTITY |                            | QUANTITY | ITEM | DESCRIPTION   | QUANTITY |
|---------------------------|----------------------------|----------|------|---------------|----------|
| Α                         | Tabletop (16 Metal Washers | 1        | G    | Ottoman Frame | 2        |
|                           | and 16 Bolts attached)     |          | 1    | Cushion       | 2        |
| В                         | Table Leg                  | 4        |      |               |          |
| С                         | Left Arm                   | 2        |      |               |          |
| D                         | Right Arm                  | 2        |      |               |          |
| Ε                         | Seat                       | 2        |      |               |          |
| F                         | Back                       | 2        |      |               |          |
| Н                         | Seat and Back Cushion      | 2        |      |               | G        |
|                           | H                          | F        | С    |               | A        |