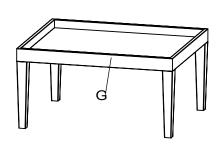

# **Weight Limit**

Chair: 250LBS Ottoman: 250LBS Table: 50LBS

| ITEM DESCRIPTION QUANTITY |                            | QUANTITY | ITEM | DESCRIPTION   | QUANTITY |
|---------------------------|----------------------------|----------|------|---------------|----------|
| Α                         | Tabletop (16 Metal Washers | 1        | G    | Ottoman Frame | 2        |
|                           | and 16 Bolts attached)     |          | 1    | Cushion       | 2        |
| В                         | Table Leg                  | 4        |      |               |          |
| С                         | Left Arm                   | 2        |      |               |          |
| D                         | Right Arm                  | 2        |      |               |          |
| Ε                         | Seat                       | 2        |      |               |          |
| F                         | Back                       | 2        |      |               |          |
| Н                         | Seat and Back Cushion      | 2        |      |               | G        |
|                           | H                          | F        | С    |               | A        |

## TABLE ASSEMBLY

Ja x 16 Short Bolt (remove from the tabletop)

Jd x 16 Metal Washer (remove from the tabletop)

Don't tighten completely.

Repeat procedure for the other three legs.

8

Securely tighten all bolts.