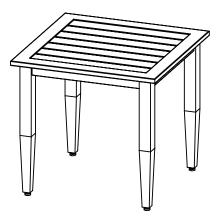

## TABLE ASSEMBLY

Ja x 16 Short Bolt (remove from the tabletop)

Jd x 16 Metal Washer (remove from the tabletop)

Don't tighten completely.

Repeat procedure for the other three legs.

8

Securely tighten all bolts.

Readjusting level by twisting knobs on the bottom of legs as desired.

4

Now your seating set is ready for use.