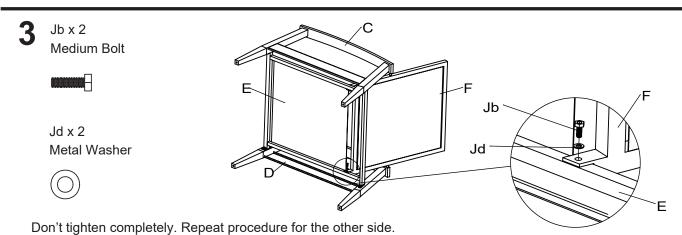

## **ASSEMBLY INSTRUCTIONS**

Jd x 2 Metal Washer

Don't tighten completely. Repeat procedure for the other side.

5

Securely tighten all bolts. Repeat procedure for the other chair.