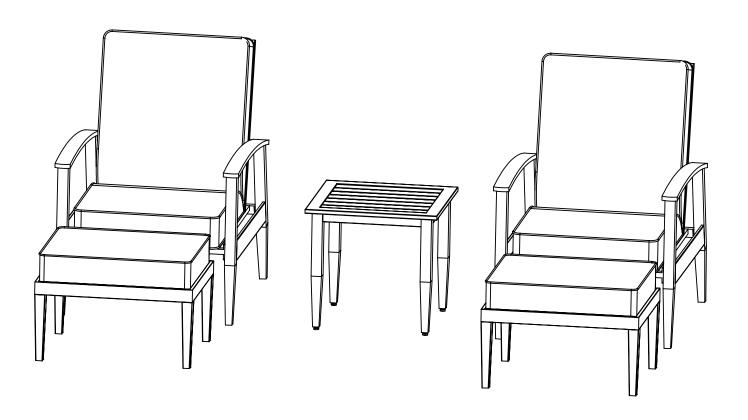

# **Weight Limit**

Chair: 250LBS Ottoman: 250LBS Table: 50LBS

| ITEM DESCRIPTION QUANTITY |                            | QUANTITY | ITEM | DESCRIPTION   | QUANTITY |
|---------------------------|----------------------------|----------|------|---------------|----------|
| Α                         | Tabletop (16 Metal Washers | 1        | G    | Ottoman Frame | 2        |
|                           | and 16 Bolts attached)     |          | 1    | Cushion       | 2        |
| В                         | Table Leg                  | 4        |      |               |          |
| С                         | Left Arm                   | 2        |      |               |          |
| D                         | Right Arm                  | 2        |      |               |          |
| Ε                         | Seat                       | 2        |      |               |          |
| F                         | Back                       | 2        |      |               |          |
| Н                         | Seat and Back Cushion      | 2        |      |               | G        |
|                           | H                          | F        | С    |               | A        |