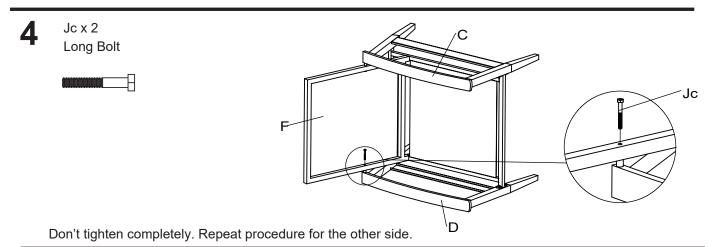

## **ASSEMBLY INSTRUCTIONS**

Jd x 2 Metal Washer

Don't tighten completely. Repeat procedure for the other side.

5

Securely tighten all bolts. Repeat procedure for the other chair.