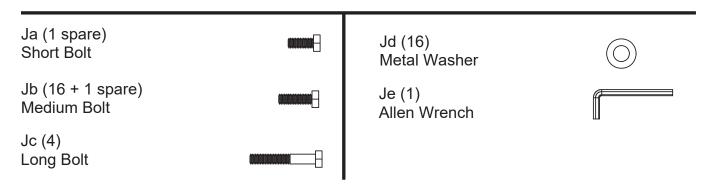

# ASSEMBLY INSTRUCTIONS CYPRESS LAKE 5 PIECE CUSHION SEATING SET ITEM#SC-K-117SFE/5 SKU#810459659

Questions, problems, missing parts with this product? Please contact us at www.numarkcustomerservice.com



## **ACCESSORIES**



# **PARTS**

Read through all the instructions before beginning assembly. Unpack and identify all the parts. Place them on a flat, non-abrasive surface. Assembly by two people is recommended.

# **Weight Limit**

Chair: 250LBS Ottoman: 250LBS Table: 50LBS

| ITEM DESCRIPTION QUANTITY |                            | QUANTITY | ITEM | DESCRIPTION   | QUANTITY |
|---------------------------|----------------------------|----------|------|---------------|----------|
| Α                         | Tabletop (16 Metal Washers | 1        | G    | Ottoman Frame | 2        |
|                           | and 16 Bolts attached)     |          | 1    | Cushion       | 2        |
| В                         | Table Leg                  | 4        |      |               |          |
| С