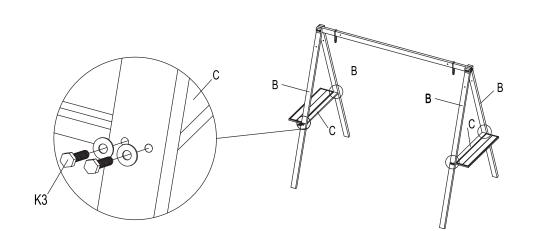

3

Do not tighten completely. Repeat procedure for the other side and other leg decoration.

| K3 | 8 sets        |   |    | <u>C</u> |    |    |
|----|---------------|---|----|----------|----|----|
|    | M8 X 45L bolt | 0 | M8 | M6       | M8 | M6 |