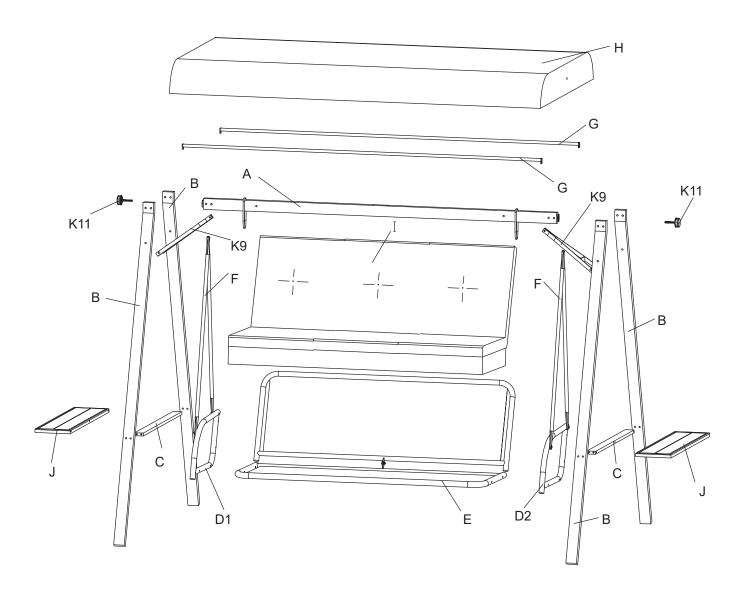

## PART LIST

| No. | Description    | Quantity | No. | . Description Qua       |   |
|-----|----------------|----------|-----|-------------------------|---|
| А   | top frame bar  | 1        | F   | hanging bar             | 4 |
| В   | leg            | 4        | G   | support canopy crossbar | 2 |
| С   | leg decoration | 2        | н   | canopy                  | 1 |
| D1  | right arm      | 1        | I   | cushion                 | 1 |
| D2  | left arm       | 1        | J   | shelf                   | 2 |
| E   | seat and back  | 1        |     |                         |   |

### HARDWARE LIST

| K1 | 4 sets + 1 spare set<br>M6 X 18L bolt | K7  | 4 sets + 1 spare set<br>M8 X 105L bolt |
|----|---------------------------------------|-----|----------------------------------------|
| K2 | 4 sets + 1 spare set<br>M6 X 80L bolt | K8  | 6 sets + 1 spare set<br>M6 X 25L bolt  |
| К3 | 8 sets + 1 spare set<br>M8 X 45L bolt | K9  | 2 support triangles                    |
| K4 | 4 sets + 1 spare set<br>M8 X 50L bolt | K10 | 2 hooks                                |
| K5 | 2 sets + 1 spare set<br>M8 X 55L bolt | K11 | 2 black knobs                          |
| K6 | 4 sets + 1 spare set<br>M8 X 85L bolt |     |                                        |