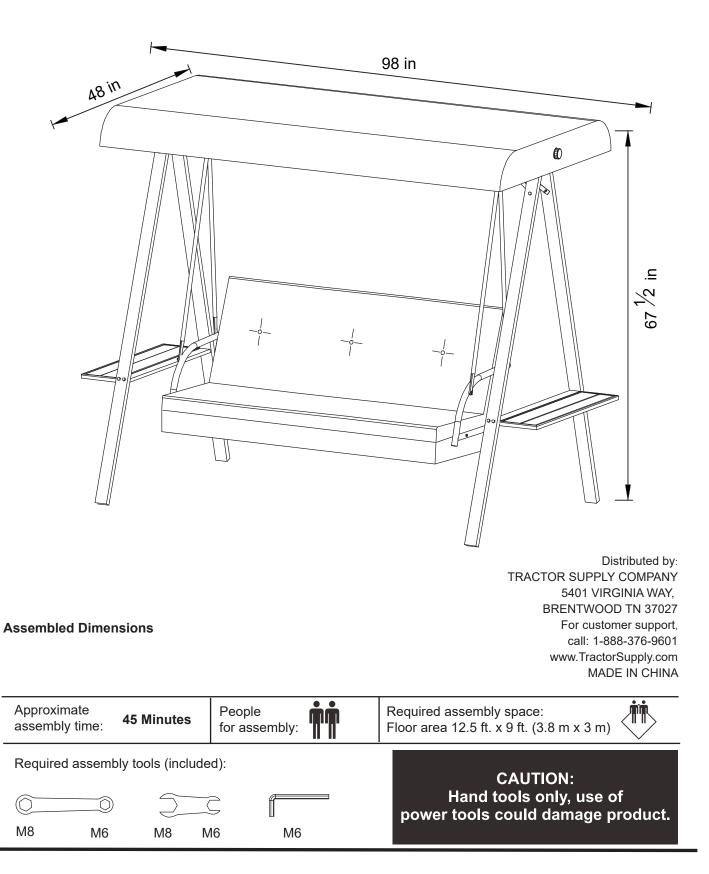

## **3 PERSON SWING-SLAT TABLES**

Instruction Manual

SKU# 1700590

#### Please read instructions carefully before use. Retain for future reference



## PART LIST

| No. | Description    | Quantity | No. | . Description Qua       |   |
|-----|----------------|----------|-----|-------------------------|---|
| А   | top frame bar  | 1        | F   | hanging bar             | 4 |
| В   | leg            | 4        | G   | support canopy crossbar | 2 |
| С   | leg decoration | 2        | н   | canopy                  | 1 |
| D1  | right arm      | 1        | I   | cushion                 | 1 |
| D2  | left arm       | 1        | J   | shelf                   | 2 |
| E   | seat and back  | 1        |     |                         |   |



### HARDWARE LIST

| K1 | 4 sets + 1 spare set<br>M6 X 18L bolt | K7  | 4 sets + 1 spare set<br>M8 X 105L bolt |
|----|---------------------------------------|-----|----------------------------------------