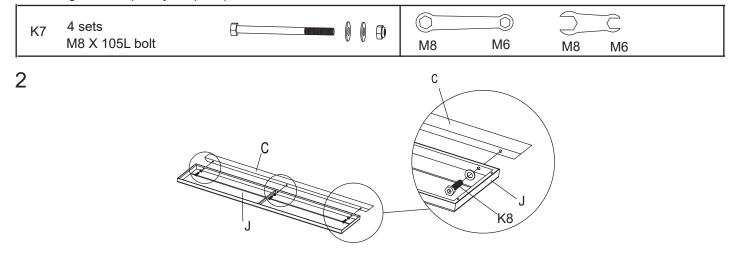

#### WEIGHT LIMIT

1

Do not tighten completely. Repeat procedure for the other side.

Do not tighten completely. Repeat procedure for the other holes and other pair of shelf and leg decoration.

| K8 | 6 sets<br>M6 X 25L bolt | - Guununun () | M6 |
|----|-------------------------|---------------|----|
|    |                         |               |    |