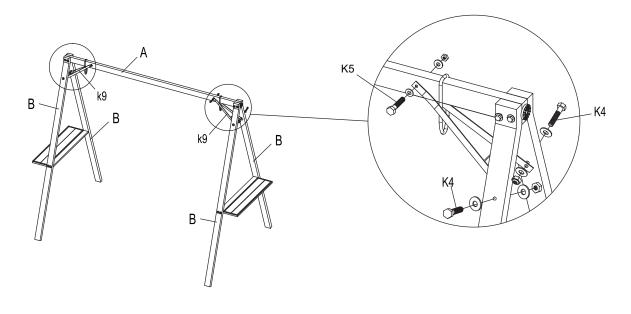

Do not tighten completely. Repeat procedure for the other side and other support triangle.

| K4 | 4 sets<br>M8 X 50L bolt | 0 0<br>M8 M6 | M8 M6 |
|----|-------------------------|--------------|-------|
| K5 | 2 sets<br>M8 X 55L bolt | ©©<br>M8 M6  | M8 M6 |