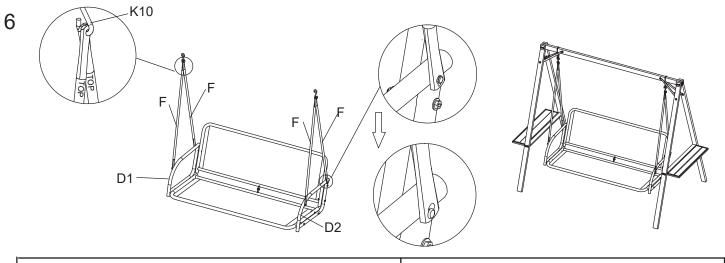

### ASSEMBLY INSTRUCTIONS

Tighten all bolt and nuts.

| K11 | 2 black knobs           |    |    |
|-----|-------------------------|----|----|
| K1  | 4 sets<br>M6 X 18L bolt | () | M6 |

8