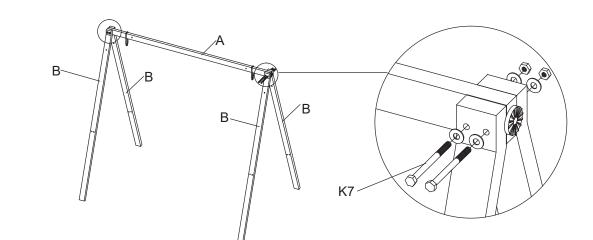

#### WEIGHT LIMIT

1

Do not tighten completely. Repeat procedure for the other side.

Do not tighten completely. Repeat procedure for the other holes and other pair of shelf and leg decoration.

| K8 | 6 sets<br>M6 X 25L bolt | - Guununun () | M6 |
|----|-------------------------|---------------|----|
|    |                         |               |    |