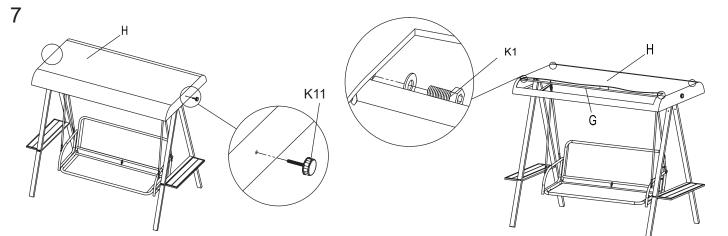

### ASSEMBLY INSTRUCTIONS

Tighten all bolt and nuts.

| K11 | 2 black knobs           |    |    |
|-----|-------------------------|----|----|
| K1  | 4 sets<br>M6 X 18L bolt | () | M6 |

8