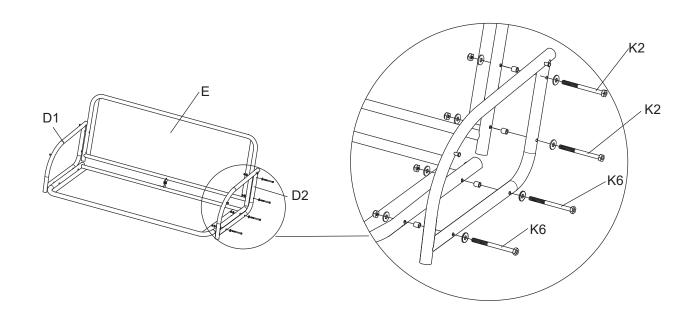

#### WEIGHT LIMIT

1

Do not tighten completely. Repeat procedure for the other side.

Do not tighten completely. Repeat procedure for the other holes and other pair of shelf and leg decoration.

| K8 | 6 sets<br>M6 X 25L bolt | - Guununun () | M6 |
|----|-------------------------|---------------|----|
|    |                         |               |    |