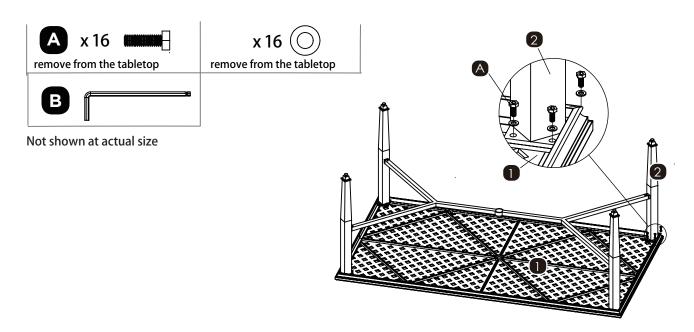

#### Step 2

#### Requires 1, 2, A, B.

Attached the frame **2 & 3** to the table top **1**. Do not tighten completely, Repeat procedure for the remaining three legs. Turn the table over. Tighten all bolts in a diagonal pattern. Adjusting the table level by twisting knobs on the bottom of the legs. Now your table is ready for use.