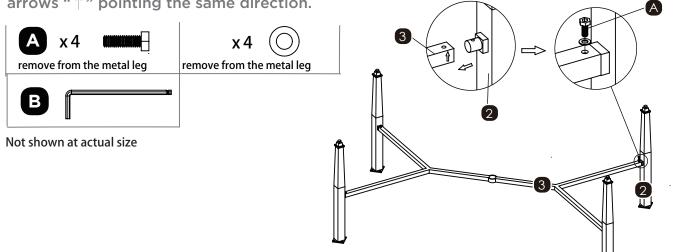

#### Step 1

#### Requires 2, 3, A, B.

Attach metal leg 2 to the metal center ring 3. Do not tighten completely, Repeat procedure for the remaining three legs. Note: Make sure the arrows " $\uparrow$ " pointing the same direction.