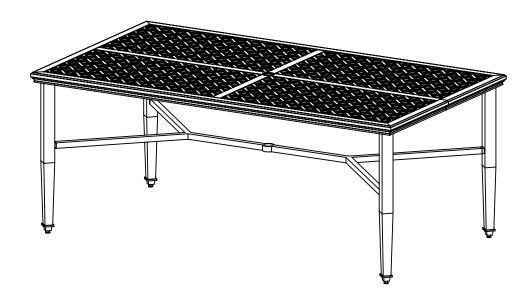

# CANVAS

### SUMMER FIELDS COLLECTION

#### **RECTANGLE DINING TABLE**

MODEL NO. 088- 2034



#### **ASSEMBLY INSTRUCTIONS**

Toll-free: 1-888-670-6684

IMPORTANT: Please read this manual carefully before beginning assembly of this product. Keep this manual for future reference.

2

#### 2 MODEL NO. 088- 2034

#### TABLE OF CONTENTS

| Important Safety Instructions | 2 |
|-------------------------------|---|
| Parts List                    | 3 |
| Assembly                      | 4 |
| Maintenance                   | 5 |
| Warranty                      | 5 |

#### • Warning!

To reduce the risk of serious injury, read the following safety instructions before assembling and using the product.

#### • Caution!

Always keep children under close supervision while they are using or around this product. Never leave children unattended.

#### • SET UP YOUR FURNITURE PROPERLY

Ensure that