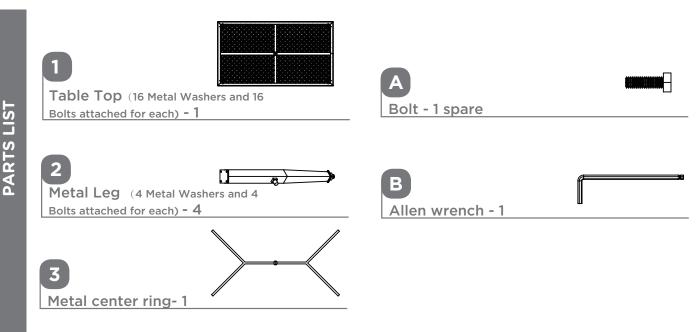

**IMPORTANT:** Please read and understand this manual before any assembly. Before beginning assembly of product, make sure all parts are present. Compare parts with packaging contents list. If any part is missing, or if you have any questions, contact the service centre at 1-888-670-6684 (toll free).

Place all parts from the box in a cleared area and position them on the floor in front of you. Remove all packing materials and place them back into the box. Do not dispose of the packing materials until assembly is complete. Read each step carefully before beginning any assembly and make sure you understand each step. If you are missing a part, please call our toll-free number for assistance: 1-888-670-6684 between 9:00 am to 5:00 pm Eastern standard time Monday through Friday.