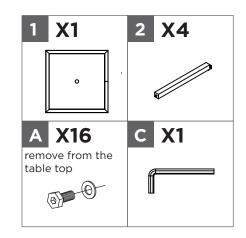

ny assembly or maintenance of the product must be carried out by adults only.
- Some parts may contain sharp edges. Wear protective gloves if necessary.
- To prevent damage, place all parts on a level surface during assembly. Add a layer of protective surface if needed.
- Due to the nature of steel, surface oxidation (rusting) will occur if this protective coating is scratched. This is a natural process. To minimize this condition, it is recommended that care be taken when assembling and handling the product in order to prevent the paint from being scratched.



Hex Wrench

2 people

Not shown at actual size

#### PARTS LIST



1

1

С

D

Hex wrench

Umbrella insert piece

#### STEP 1

Attach metal leg **2** to the table top **1** using the bolt **A** with washer and aligning the holes.





#### **STEP 2**

Inserting the umbrella insert piece **D** into the umbrella hole. Turn the table over. Tighten all bolts. Now your table is ready for use.







**FURNITURE CLEANING:** Wash frame with mild soap and water, rinse thoroughly, and dry completely. Do not use bleach, acid, or other solvents on the frame.

**OFF SEASON:** Clean and dry before storing in a dry, sheltered area.

#### WARRANTY INFORMATION



#### **1-YEAR LIMITED WARRANTY\***

This CANVAS<sup>™</sup> product carries a one (1) year warranty against defects in workmanship and materials. Trileaf Distribution agrees to replace the defective product free of charge within the stated warranty period, when returned by the original purchaser with proof of purchase. This product is not guaranteed against wear or breakag