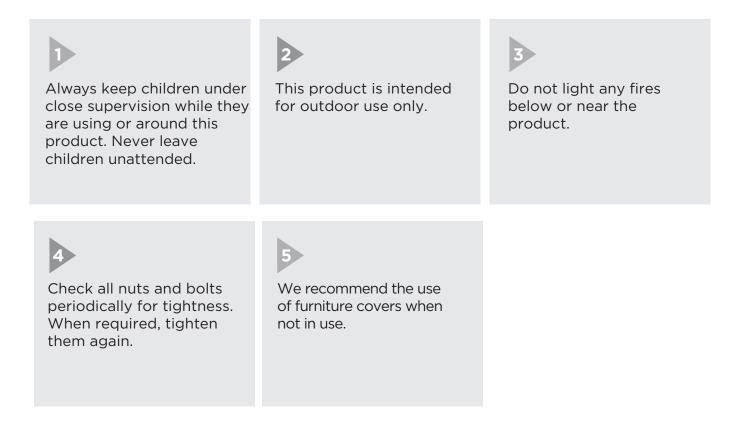

- Do not exceed the maximum load capacity 45 kg.
- Please read and understand this entire manual before attempting to assemble, operate, or install the product.
- Any assembly or maintenance of the product must be carried out by adults only.
- Some parts may contain sharp edges. Wear protective gloves if necessary.
- To prevent damage, place all parts on a level surface during assembly. Add a layer of protective surface if needed.
- Due to the nature of steel, surface oxidation (rusting) will occur if this protective coating is scratched. This is a natural process. To minimize this condition, it is recommended that care be taken when assembling and handling the product in order to prevent the paint from being scratched.