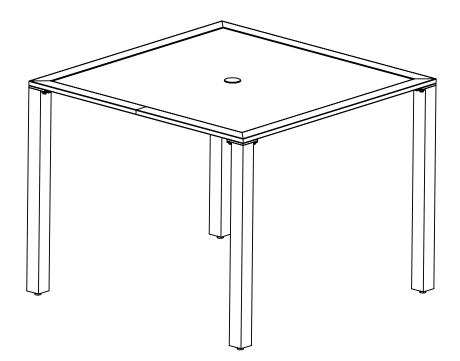

### MINDEN DINING TABLE

PRODUCT NO. 088-2274-8

#### **ASSEMBLY INSTRUCTIONS**

HAVING TROUBLE? TOLL-FREE: 1-888-670-6684

IMPORTANT: Please read this manual carefully before beginning assembly of this product. Keep this manual for future reference.