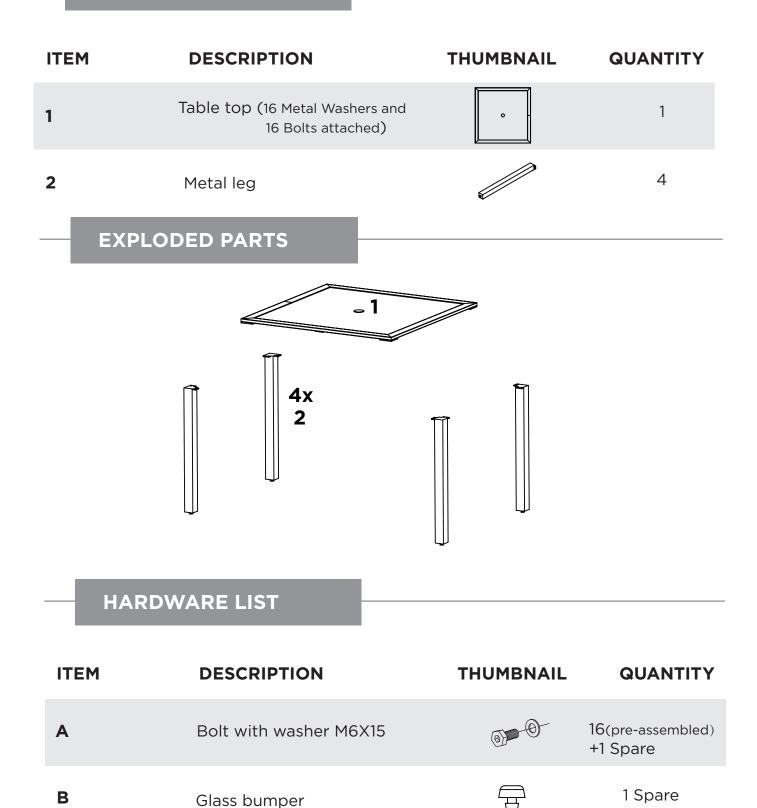

#### TABLE OF CONTENTS

| Parts List           | 4 |
|----------------------|---|
| Step-by-step Guide   | 5 |
| Caring for Your Item | 7 |
| Warranty             | 7 |

WARNING! TO REDUCE THE RISK OF SERIOUS INJURY, READ THE FOLLOWING SAFETY INSTRUCTIONS BEFORE ASSEMBLING AND USING THE PRODUCT.

#### PARTS LIST

1

1

С

D

Hex wrench

Umbrella insert piece