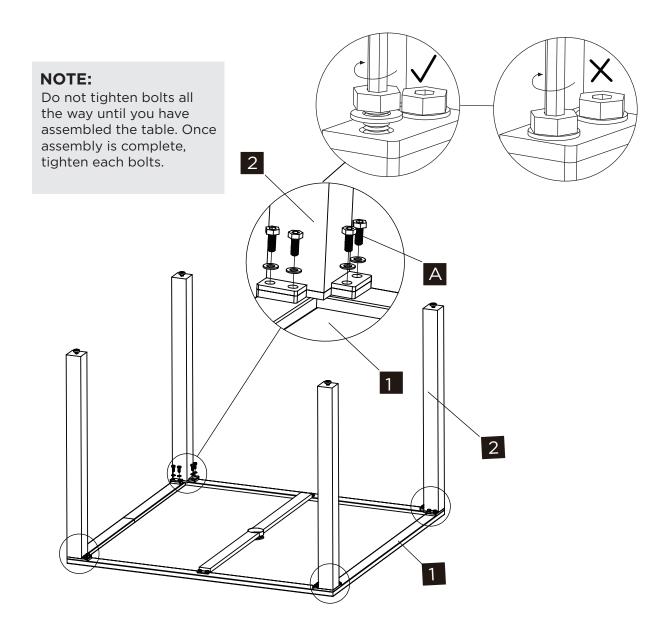

#### STEP 1

Attach metal leg **2** to the table top **1** using the bolt **A** with washer and aligning the holes.

#### **STEP 2**

Inserting the umbrella insert piece **D** into the umbrella hole. Turn the table over. Tighten all bolts. Now your table is ready for use.

**FURNITURE CLEANING:** Wash frame with mild soap and water, rinse thoroughly, and dry completely. Do not use bleach, acid, or other solvents on the frame.