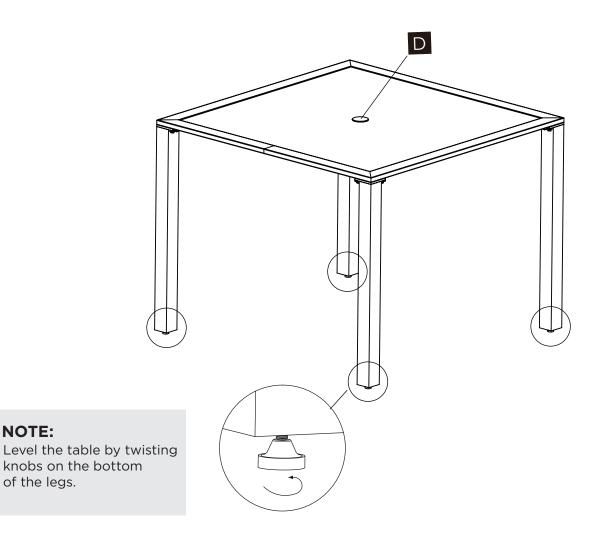

#### **STEP 2**

Inserting the umbrella insert piece **D** into the umbrella hole. Turn the table over. Tighten all bolts. Now your table is ready for use.

**FURNITURE CLEANING:** Wash frame with mild soap and water, rinse thoroughly, and dry completely. Do not use bleach, acid, or other solvents on the frame.