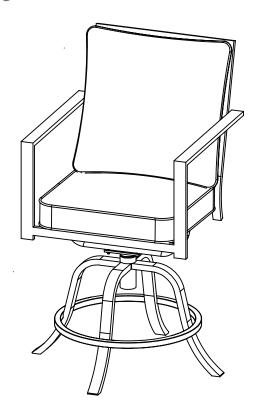

# CANVAS

### **FAIRVIEW**

SWIVEL BALCONY CHAIRS

MODEL NO. 088-2224-8



#### **ASSEMBLY INSTRUCTIONS**

Toll-free: 1-888-670-6684

IMPORTANT: Please read this manual carefully before beginning assembly of this product. Keep this manual for future reference.

#### 2 MODEL NO. 088-2224-8

| Important Safety Instructions | 2 |
|-------------------------------|---|
| Parts List                    | 3 |
| Assembly                      | 4 |
| Maintenance                   | 5 |
| Warranty                      | 5 |

#### Warning!

To reduce the risk of serious injury, read the following safety instructions before assembling and using the product.

#### Caution!

Always keep children under close supervision while they are using or around this product. Never leave children unattended.

#### SET UP YOUR FURNITURE PROPERLY

Ensure that all parts are assembled properl