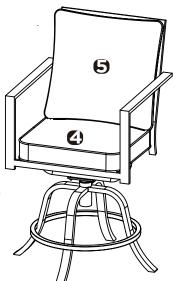

#### Step 3

#### Requires 4, 5.

Put the seat cushion **4** and back cushion **5** onto the swivel frame **1**. Repeat assembly instructions with the other chair. Your swivel chairs are now ready for use.