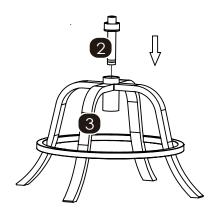

#### Step 2

#### Requires 1, 2, 3.

Insert the swivel top 1 into the centre post 2.