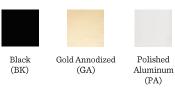

Brightness: 910 Lumens (60-75 W Equivalent)

Color Rendering Index: 80 CRI

Color Temperature: 3000K

Hour Life: 50,000 hrs

**Dimensions:** 

Canopy Width: 6" Width: 8.25" Height: 7.5" Projection: 11"

Finish: PA, GA, or BK