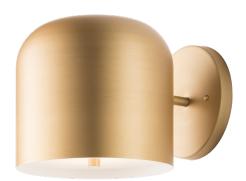

## Donna LED Sconce

Shown in Gold Anodized

Application: Wall Sconce Fixture

Product origin: USA

UL listed:

c (UL) US

Wattage: 13W

Voltage: 120V