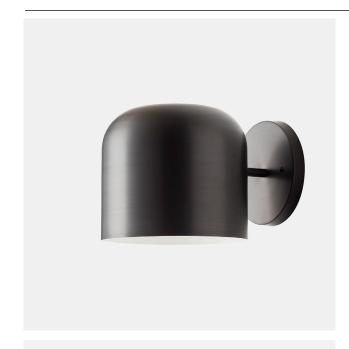

# Donna Sconce

Application: Wall Sconce

**Product Origin:** Processed and assembled in Portland, Oregon using ethically-sourced domestic and global components.

UL Listed: Yes

Max Wattage: 75 W **Voltage:** 120/220 V Location Rating: Damp

**Dimensions:** Height: 7.5" Diameter: 8" Projection: 11" Canopy Width: 6"

Materials: Aluminum

One year guarantee