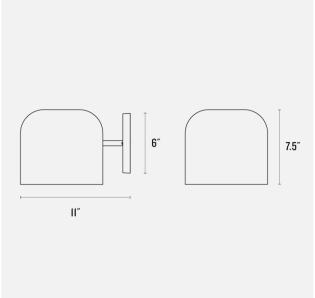

**Dimensions:** Height: 7.5" Diameter: 8" Projection: 11" Canopy Width: 6"

Materials: Aluminum

One year guarantee

Brightness: 910 Lumens (60-75 W Equivalent)

Color Rendering Index: 80 CRI

Color Temperature: 3000K

Hour Life: 50,000 hrs

**Dimensions:** 

Canopy Width: 6" Width: 8.25" Height: 7.5" Projection: 11"

Finish: PA, GA, or BK