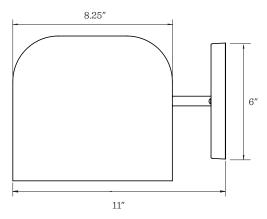

**Dimensions:** Height: 7.5" Diameter: 8" Projection: 11" Canopy Width: 6"

Materials: Aluminum

One year guarantee

Brightness: 910 Lumens (60-75 W Equivalent)

Color Rendering Index: 80 CRI

Color Temperature: 3000K

Hour Life: 50,000 hrs

**Dimensions:** 

Canopy Width: 6" Width: 8.25" Height: 7.5" Projection: 11"

Finish: PA, GA, or BK