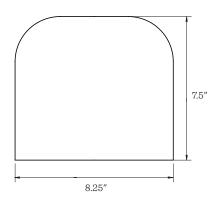

**Dimensions:** Height: 7.5" Diameter: 8" Projection: 11" Canopy Width: 6"

Materials: Aluminum

One year guarantee

Brightness: 910 Lumens (60-75 W Equivalent)

Color Rendering Index: 80 CRI

Color Temperature: 3000K

Hour Life: 50,000 hrs

**Dimensions:** 

Canopy Width: 6" Width: 8.25" Height: 7.5" Projection: 11"

Finish: PA, GA, or BK