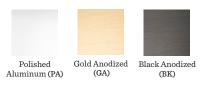

Brightness: 910 Lumens (60-75 W Equivalent)

Color Rendering Index: 80 CRI

Color Temperature: 3000K

Hour Life: 50,000 hrs

**Dimensions:** 

Canopy Width: 6" Width: 8.25" Height: 7.5" Projection: 11"

Finish: PA, GA, or BK