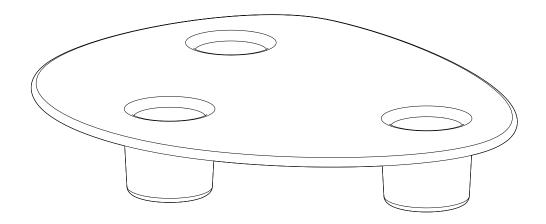

Hand poured, sand cast brass candle holder.

Holds three candles as the name suggests.

Suitable for short or long stem candles, or a mixture.

Made in Sydney, Australia.

They are manufactured in small batches meaning slight variations will occur from piece to piece.

They will arrive with a bright finish but will oxidise and darken over time to reveal a distinctive patina.