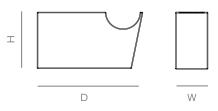

| DESIGNER | Henry Wilson         | SIZE   MM   | 70 H x 140 D x 42 W      |
|----------|----------------------|-------------|--------------------------|
| PRODUCT  | Object               | SIZE   IN   | 2.57 H x 5.11 D x 1.65 W |
| MATERIAL | Brass   Black Bronze | WEIGHT G    | 1500   1550              |
| FINISH   | Polished             | WEIGHT   OZ | 52.9 54.7                |
|          |                      |             |                          |