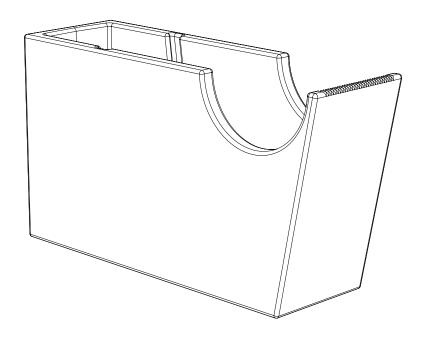

The Brass Tape Dispenser is a solid piece of stationery.

It is cast in solid brass with machined teeth.

Fits standard scotch tape rolls.

Made in Sydney, Australia.

They are manufactured in small batches meaning slight variations will occur from piece to piece.

They will arrive with a bright finish but will oxidise and darken over time to reveal a distinctive patina.