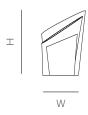

| DESIGNER | Henry Wilson | SIZE   MM | 110 H x 85 W    |
|----------|--------------|-----------|-----------------|
| PRODUCT  | Object       | SIZE   IN | 4.33 H x 3.35 W |
| MATERIAL | Brass        | WEIGHT G  | 800   2,300     |
| FINISH   | Polished     | WEIGHT OZ | 28.2   81.1     |
|          |              |           |                 |