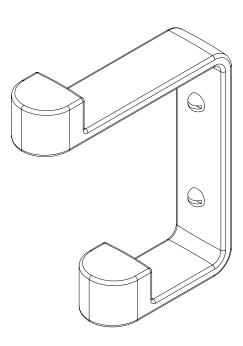

The ribbon hook has two protruding blocks to allow you to hang multiple pieces on the one fixture. Each piece is sand cast and hand finished. Designed in Sydney, Australia. They will arrive with a bright finish but will oxidise and darken over time to reveal a distinctive patina. They are manufactured in small batches meaning slight variations will occur from piece to piece. •