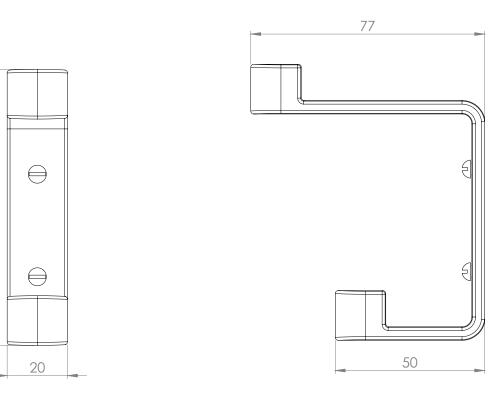

| DESIGNER | Henry Wilson      | SIZE   MM   | 90 H x 77 D x 20 W       |
|----------|-------------------|-------------|--------------------------|
| PRODUCT  | Hardware          | SIZE   IN   | 3.54 H x 3.03 D x 0.79 W |
| MATERIAL | Aluminium   Brass | WEIGHT   G  | 70   210                 |
| FINISH   | Polished          | WEIGHT   OZ | 2.47   7.41              |