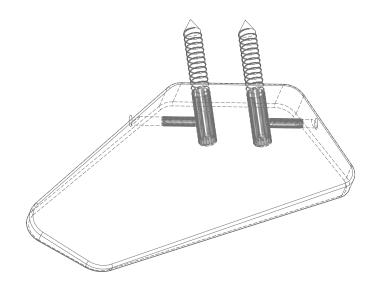

A sculptural wall hook to be mounted vertically for your bags or jackets, named after Signor Ponti.

Each piece is sand cast and hand finished.

Designed in Sydney, Australia

They will arrive with a bright finish but will oxidise and darken over time to reveal a distinctive patina. They are manufactured in small batches meaning slight variations will occur from piece to piece.