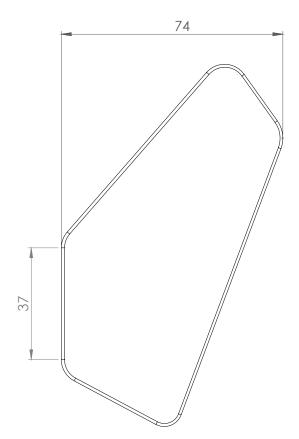

| DESIGNER | Henry Wilson      | SIZE   MM | 120 H x 74 D x 15 W      |
|----------|-------------------|-----------|--------------------------|
| PRODUCT  | Hardware          | SIZE   IN | 4.72 H x 2.91 D x 0.59 W |
| MATERIAL | Aluminium   Brass | WEIGHT G  | 140   420                |
| FINISH   | Polished          | WEIGHT OZ | 4.94   14.8              |
|          |                   |           |                          |