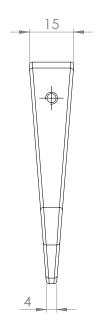

| DESIGNER | Henry Wilson      | SIZE   MM | 120 H x 74 D x 15 W      |
|----------|-------------------|-----------|--------------------------|
| PRODUCT  | Hardware          | SIZE   IN | 4.72 H x 2.91 D x 0.59 W |
| MATERIAL | Aluminium   Brass | WEIGHT G  | 140   420                |
| FINISH   | Polished          | WEIGHT OZ | 4.94   14.8              |
|          |                   |           |                          |