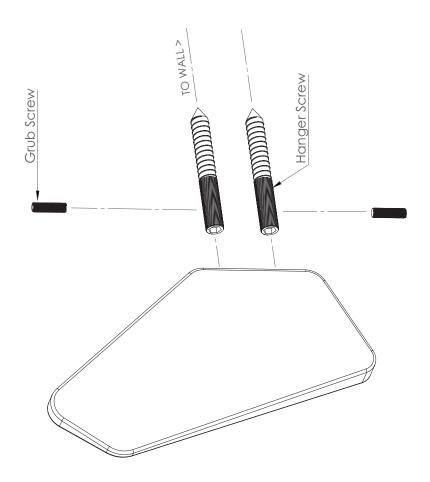

A sculptural wall hook to be mounted vertically for your bags or jackets, named after Signor Ponti.

Each piece is sand cast and hand finished.

Designed in Sydney, Australia

They will arrive with a bright finish but will oxidise and darken over time to reveal a distinctive patina. They are manufactured in small batches meaning slight variations will occur from piece to piece.