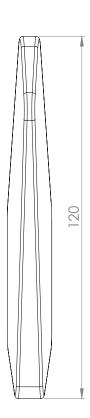

| DESIGNER | Henry Wilson      | SIZE   MM | 120 H x 74 D x 15 W      |
|----------|-------------------|-----------|--------------------------|
| PRODUCT  | Hardware          | SIZE   IN | 4.72 H x 2.91 D x 0.59 W |
| MATERIAL | Aluminium   Brass | WEIGHT G  | 140   420                |
| FINISH   | Polished          | WEIGHT OZ | 4.94   14.8              |
|          |                   |           |                          |