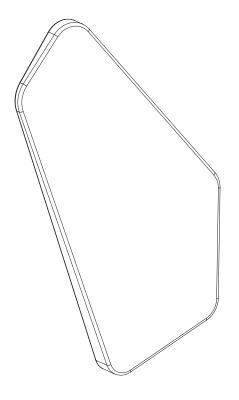

A sculptural wall hook to be mounted vertically for your bags or jackets, named after Signor Ponti.

Each piece is sand cast and hand finished.

Designed in Sydney, Australia

They will arrive with a bright finish but will oxidise and darken over time to reveal a distinctive patina. They are manufactured in small batches meaning slight variations will occur from piece to piece.