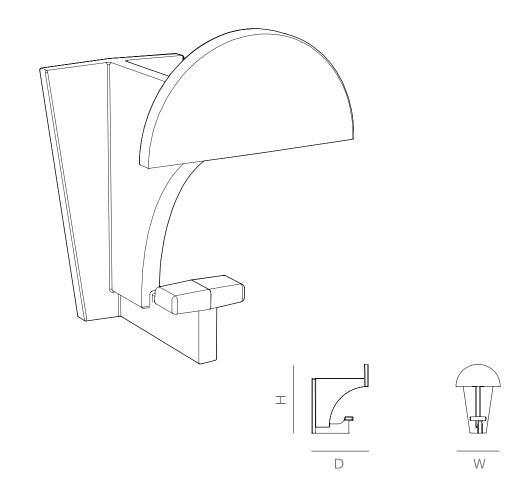

| DESIGNER | Henry Wilson       | SIZE   MM   | 89 H x 70 D x 55 W       |
|----------|--------------------|-------------|--------------------------|
| PRODUCT  | Hardware           | SIZE   IN   | 3.50 H x 2.56 D x 2.17 W |
| MATERIAL | Aluminium   Bronze | WEIGHT   G  | 70 250                   |
| FINISH   | Polished           | WEIGHT   OZ | 2.47 8.82                |
|          |                    |             |                          |

Designed around the arcs of a compass; the intersecting lines give the hook a feeling of sturdy utility. Each piece is sand cast and hand finished. Made in Sydney, Australia. They will arrive with a bright finish but will oxidise and darken over time to reveal a distinctive patina. They are manufactured in small batches meaning slight variations will occur from piece to piece.

COMPASS HOOK

ł