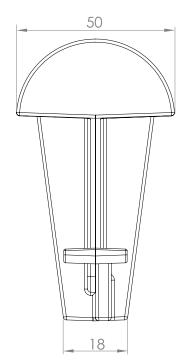

| DESIGNER | Henry Wilson       | SIZE   MM   | 89 H x 70 D x 55 W       |
|----------|--------------------|-------------|--------------------------|
| PRODUCT  | Hardware           | SIZE   IN   | 3.50 H x 2.56 D x 2.17 W |
| MATERIAL | Aluminium   Bronze | WEIGHT   G  | 70 250                   |
| FINISH   | Polished           | WEIGHT   OZ | 2.47 8.82                |
|          |                    |             |                          |