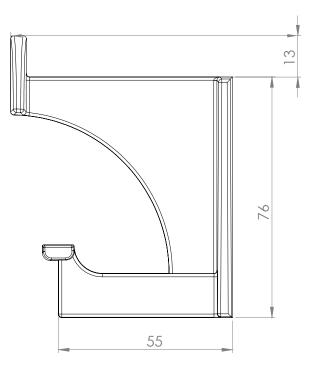

| DESIGNER | Henry Wilson       | SIZE   MM   | 89 H x 70 D x 55 W       |
|----------|--------------------|-------------|--------------------------|
| PRODUCT  | Hardware           | SIZE   IN   | 3.50 H x 2.56 D x 2.17 W |
| MATERIAL | Aluminium   Bronze | WEIGHT   G  | 70 250                   |
| FINISH   | Polished           | WEIGHT   OZ | 2.47 8.82                |
|          |                    |             |                          |