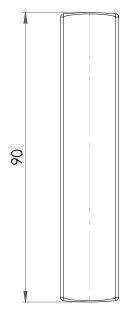

| DESIGNER | Henry Wilson | SIZE   MM   | 30 D x 90 W x 18 H       |
|----------|--------------|-------------|--------------------------|
| PRODUCT  | Hardware     | SIZE   IN"  | 1.18 D x 3.54 W x 0.71 H |
| MATERIAL | Brass        | WEIGHT G    | 55 225                   |
| FINISH   | Polished     | WEIGHT   OZ | 1.94   7.94              |
|          |              |             |                          |