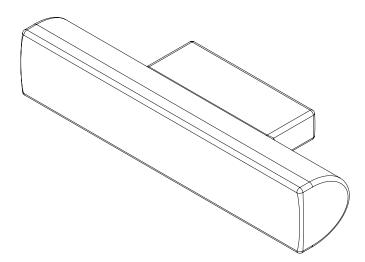

Versatile handle for use on cabinetry, doors and windows that can be mounted horizontally or vertically.

Each piece is sand cast and hand finished.

Made in Sydney, Australia.

Manufactured in small batches meaning slight variations will occur from piece to piece. They will arrive with a bright finish but will oxidise and darken over time to reveal a distinctive patina. ł