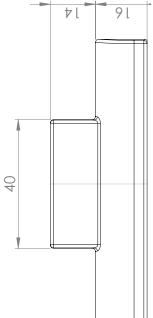

| DESIGNER | Henry Wilson | SIZE   MM   | 30 D x 90 W x 18 H       |
|----------|--------------|-------------|--------------------------|
| PRODUCT  | Hardware     | SIZE   IN"  | 1.18 D x 3.54 W x 0.71 H |
| MATERIAL | Brass        | WEIGHT G    | 55 225                   |
| FINISH   | Polished     | WEIGHT   OZ | 1.94   7.94              |
|          |              |             |                          |