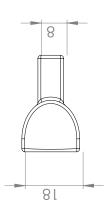

| DESIGNER | Henry Wilson | SIZE   MM   | 30 D x 90 W x 18 H       |
|----------|--------------|-------------|--------------------------|
| PRODUCT  | Hardware     | SIZE   IN"  | 1.18 D x 3.54 W x 0.71 H |
| MATERIAL | Brass        | WEIGHT G    | 55 225                   |
| FINISH   | Polished     | WEIGHT   OZ | 1.94   7.94              |
|          |              |             |                          |