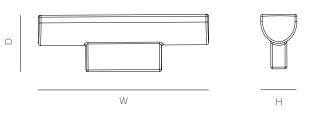

| DESIGNER | Henry Wilson | SIZE   MM   | 30 D x 90 W x 18 H       |
|----------|--------------|-------------|--------------------------|
| PRODUCT  | Hardware     | SIZE   IN"  | 1.18 D x 3.54 W x 0.71 H |
| MATERIAL | Brass        | WEIGHT G    | 55 225                   |
| FINISH   | Polished     | WEIGHT   OZ | 1.94   7.94              |
|          |              |             |                          |