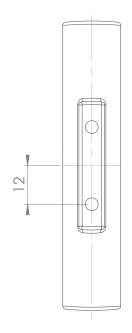

| DESIGNER | Henry Wilson | SIZE   MM   | 30 D x 90 W x 18 H       |
|----------|--------------|-------------|--------------------------|
| PRODUCT  | Hardware     | SIZE   IN"  | 1.18 D x 3.54 W x 0.71 H |
| MATERIAL | Brass        | WEIGHT G    | 55 225                   |
| FINISH   | Polished     | WEIGHT   OZ | 1.94   7.94              |
|          |              |             |                          |

Versatile handle for use on cabinetry, doors and windows that can be mounted horizontally or vertically.

Each piece is sand cast and hand finished.

Made in Sydney, Australia.

Manufactured in small batches meaning slight variations will occur from piece to piece. They will arrive with a bright finish but will oxidise and darken over time to reveal a distinctive patina. ł