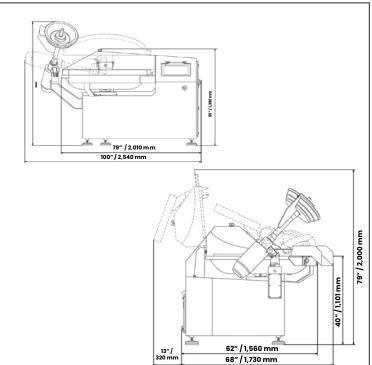

## FOOD PROCESSOR

| TECHNICAL SPECIFICATION         |                                            |                                             |
|---------------------------------|--------------------------------------------|---------------------------------------------|
| Features                        | 100QT / 95L Bowl Volume                    | 143QT / 135L Bowl Volume                    |
| Item                            | 47835                                      | 47836                                       |
| Model                           | FP-ES-0095                                 | FP-ES-0135                                  |
| Bowl Volume                     | 100QT / 95L                                | 143QT / 135L                                |
| Mixture Bowl Capacity (Approx.) | 110 lb. / 50 kg.                           | 155 lb. / 70 kg.                            |
| Machine Power                   | 34 HP / 25,000 W                           | 48 HP / 35,000 W                            |
| Knife Motor Power               | 30 HP / 22,000 W                           | 41 HP / 30, 000 W                           |
| Knife Speed (Variable)          | 500 - 5,000 RPM                            | 500 - 5,000 RPM                             |
| Bowl Speed                      | 4 - 20 RPM                                 | 4 - 20 RPM                                  |
| Electrical                      | 220V / 60Hz / 3Ph                          | 220V / 60Hz / 3Ph                           |
| Amps                            | 100 A                                      | 125 A                                       |
| Net Weight                      | 3,087 lb. / 1,400 kg.                      | 4,409 lb. / 2,000 kg.                       |
| Net Dimensions (WDH)            | 66" x 63" x 72" / 1,680 x 1,420 x 1,820 mm | 100" x 68" x 79" / 2,540 x 1,730 x 2,000 mm |
| Gross Weight                    | 3307 lb. / 1500 kg.                        | 4,623 lb. / 2,097 kg.                       |
| Gross Dimensions (WDH)          | 85" x 71" x 73 / 2,150 x 1,800 x 1,600 mm  | 85" x 71" x 73 / 2,150 x 1,800 x 1,600 mm   |
| Plug Type                       | Bare Wire                                  | Bare Wire                                   |