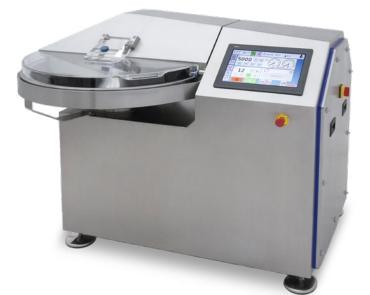

### Buffalo Choppers / Bowl Cutter Food Processors

| ITEM:  | 47835      | 47836      |
|--------|------------|------------|
| MODEL: | FP-ES-0095 | FP-ES-0135 |

Knife head assembley: 6 or 3 Knives

Bowl Drain Plug

#### Safety and Hygiene

The bowl, made entirely of solid cast stainless steel, is protected by a front guard and has mechanized step to avoid spoiling of liquids/dough.

Modern and Reliable Design

Very robust construction, stainless steel AISI304, and Solid bowl made of robust stainless steel cast, with liquid drain plug.

High Productivity and Efficient Power

High cutting speed with large bowl capacity to suit your needs.

Easy Maintenance

Thermal protection on all motors. Large openings to access the interior.

MADE IN SPAIN