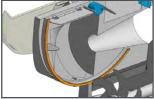

Removable Lid/Bowl Friction Band and Bowl Rim Scraper

#### Safety and Hygiene

The bowl, made entirely of solid cast stainless steel, is protected by a front guard and has mechanized step to avoid spoiling of liquids/dough.

Modern and Reliable Design

Very robust construction, stainless steel AISI304, and Solid bowl made of robust stainless steel cast, with liquid drain plug.