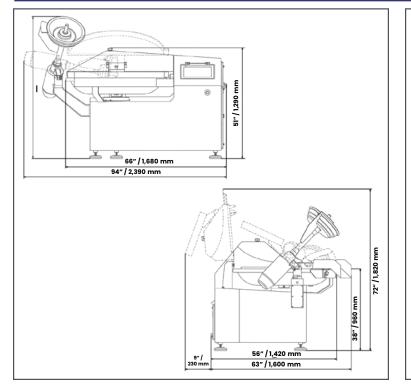

## FOOD PROCESSOR

| TECHNICAL SPECIFICATION         |                                            |                                             |
|---------------------------------|--------------------------------------------|---------------------------------------------|
| Features                        | 100QT / 95L Bowl Volume                    | 143QT / 135L Bowl Volume                    |
| Item                            | 47835                                      | 47836                                       |
| Model                           | FP-ES-0095                                 | FP-ES-0135                                  |
| Bowl Volume                     | 100QT / 95L                                | 143QT / 135L                                |
| Mixture Bowl Capacity (Approx.) | 110 lb. / 50 kg.                           | 155 lb. / 70 kg.                            |
| Machine Power                   | 34 HP / 25,000 W                           | 48 HP / 35,000 W                            |
| Knife Motor Power               | 30 HP / 22,000 W                           | 41 HP / 30, 000 W                           |
| Knife Speed (Variable)          | 500 - 5,000 RPM                            | 500 - 5,000 RPM                             |
| Bowl Speed                      | 4 - 20 RPM                                 | 4 - 20 RPM                                  |
| Electrical                      | 220V / 60Hz / 3Ph                          | 220V / 60Hz / 3Ph                           |
| Amps                            | 100 A                                      | 125 A                                       |
| Net Weight                      | 3,087 lb. / 1,400 kg.                      | 4,409 lb. / 2,000 kg.                       |
| Net Dimensions (WDH)            | 66" x 63" x 72" / 1,680 x 1,420 x 1,820 mm | 100" x 68" x 79" / 2,540 x 1,730 x 2,000 mm |
| Gross Weight                    | 3307 lb. / 1500 kg.                        | 4,623 lb. / 2,097 kg.                       |
| Gross Dimensions (WDH)          | 85" x 71" x 73 / 2,150 x 1,800 x 1,600 mm  | 85" x 71" x 73 / 2,150 x 1,800 x 1,600 mm   |
| Plug Type                       | Bare Wire                                  | Bare Wire                                   |