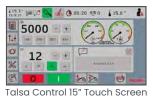

High Productivity and Efficient Power

High cutting speed with large bowl capacity to suit your needs.

Easy Maintenance

Thermal protection on all motors. Large openings to access the interior.

MADE IN SPAIN

## FOOD PROCESSOR

| TECHNICAL SPECIFICATION         |                                            |                                             |
|---------------------------------|--------------------------------------------|---------------------------------------------|
| Features                        | 100QT / 95L Bowl Volume                    | 143QT / 135L Bowl Volume                    |
| Item                            | 47835                                      | 47836                                       |
| Model                           | FP-ES-0095                                 | FP-ES-0135                                  |
| Bowl Volume                     | 100QT / 95L                                | 143QT / 135L                                |
| Mixture Bowl Capacity (Approx.) | 110 lb. / 50 kg.                           | 155 lb. / 70 kg.                            |
| Machine Power                   | 34 HP / 25,000 W                           | 48 HP / 35,000 W                            |
| Knife Motor Power               | 30 HP / 22,000 W                           | 41 HP / 30, 000 W                           |
| Knife Speed (Variable)          | 500 - 5,000 RPM                            | 500 - 5,000 RPM                             |
| Bowl Speed                      | 4 - 20 RPM                                 | 4 - 20 RPM                                  |
| Electrical                      | 220V / 60Hz / 3Ph                          | 220V / 60Hz / 3Ph                           |
| Amps                            | 100 A                                      | 125 A                                       |
| Net Weight                      | 3,087 lb. / 1,400 kg.                      | 4,409 lb. / 2,000 kg.                       |
| Net Dimensions (WDH)            | 66" x 63" x 72" / 1,680 x 1,420 x 1,820 mm | 100" x 68" x 79" / 2,540 x 1,730 x 2,000 mm |
| Gross Weight                    | 3307 lb. / 1500 kg.                        | 4,623 lb. / 2,097 kg.                       |
| Gross Dimensions (WDH)          | 85" x 71" x 73 / 2,150 x 1,800 x 1,600 mm  | 85" x 71" x 73 / 2,150 x 1,800 x 1,600 mm   |
| Plug Type                       | Bare Wire                                  | Bare Wire                                   |