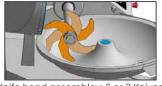

### Buffalo Choppers / Bowl Cutter Food Processors

| ITEM:  | 47835      | 47836      |
|--------|------------|------------|
| MODEL: | FP-ES-0095 | FP-ES-0135 |

Knife head assembley: 6 or 3 Knives

Bowl Drain Plug