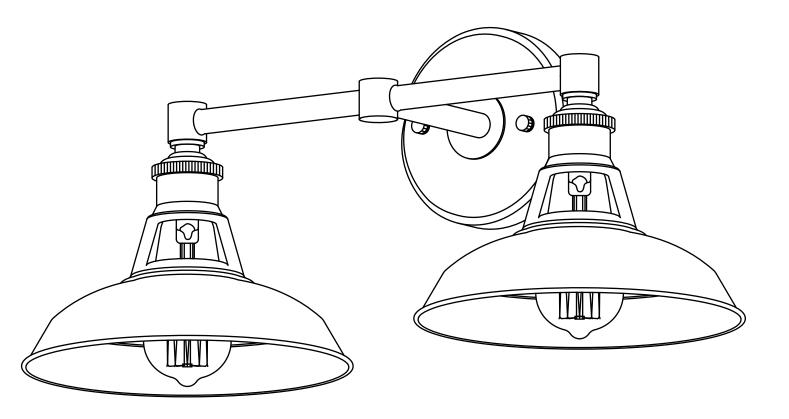

### Olivera 2 Light Wall Sconce LL-WL882

### Olivera 2 Light Wall Sconce

LL-WL882

REMOVE ALL PARTS FROM PACKAGE. BE CAREFUL NOT TO DAMAGE ANY COMPONENTS.

- 1. Measure area and determine desired mounting height.
- **2.** Detach mounting plate [A] from backplate [B] by removing backplate nuts [C].
- **3.** Install light to wall. Linea Lighting recommends installation by a qualified electrical professional. Secure light to wall by replacing backplate nuts [C].
- **4.** Remove socket ring(s) [D] from socket(s) [E]. Place shade(s) [F] over socket(s) [E] and secure by replacing socket ring(s) [D].
- 5. Install bulb(s) 60W max.