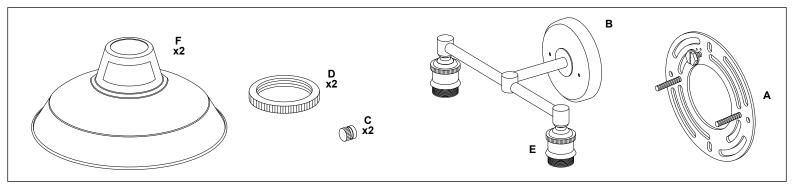

### Olivera 2 Light Wall Sconce

LL-WL882

REMOVE ALL PARTS FROM PACKAGE. BE CAREFUL NOT TO DAMAGE ANY COMPONENTS.

- 1. Measure area and determine desired mounting height.
- **2.** Detach mounting plate [A] from backplate [B] by removing backplate nuts [C].
- **3.** Install light to wall. Linea Lighting recommends installation by a qualified electrical professional. Secure light to wall by replacing backplate nuts [C].
- **4.** Remove socket ring(s) [D] from socket(s) [E]. Place shade(s) [F] over socket(s) [E] and secure by replacing socket ring(s) [D].
- 5. Install bulb(s) 60W max.