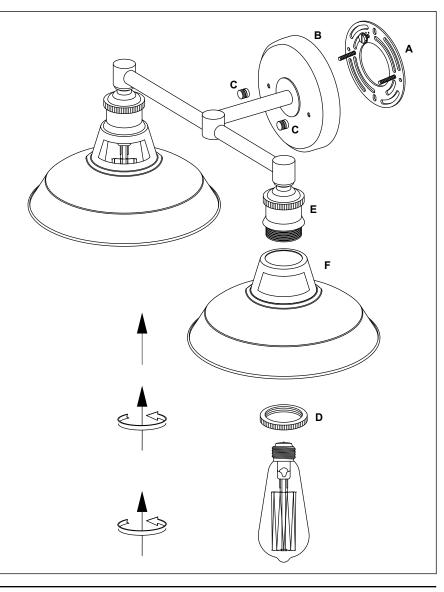

### Olivera 2 Light Wall Sconce

LL-WL882

REMOVE ALL PARTS FROM PACKAGE. BE CAREFUL NOT TO DAMAGE ANY COMPONENTS.

- 1. Measure area and determine desired mounting height.
- **2.** Detach mounting plate [A] from backplate [B] by removing backplate nuts [C].
- **3.** Install light to wall. Linea Lighting recommends installation by a qualified electrical professional. Secure light to wall by replacing backplate nuts [C].
- **4.** Remove socket ring(s) [D] from socket(s) [E]. Place shade(s) [F] over socket(s) [E] and secure by replacing socket ring(s) [D].
- 5. Install bulb(s) 60W max.