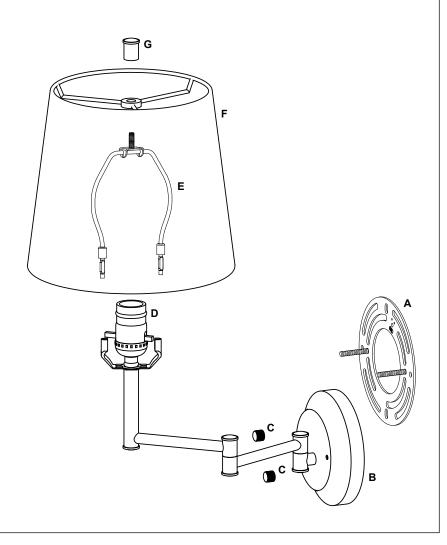

## Swing Arm Lamp LL-WL708

REMOVE ALL PARTS FROM PACKAGE. BE CAREFUL NOT TO DAMAGE ANY COMPONENTS.

- 1. Measure area and determine desired mounting height.
- **2.** Detach mounting plate(s) [A] from backplate(s) [B] by removing canopy nuts [C].
- 3. Mounting plate(s) [A] will attach to junction box(es).
- **4.** Install light to wall. Linea Lighting recommends installation by a qualified electrical professional. Secure light to wall by replacing backplate nuts [C].
- 5. Install bulb(s) 60W max (not included).
- **6.** Place shade harp(s) [E] onto socket(s) [D]. Place fabric shade(s) [F] onto shade harp(s) [E] and secure with finial(s) [G].