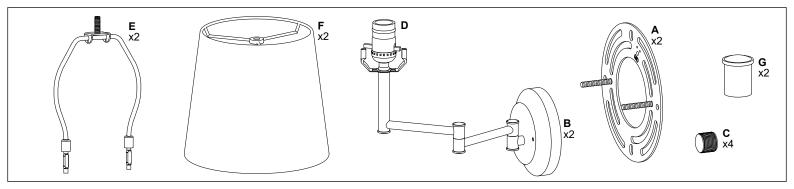

## Swing Arm Lamp LL-WL708

REMOVE ALL PARTS FROM PACKAGE. BE CAREFUL NOT TO DAMAGE ANY COMPONENTS.

- 1. Measure area and determine desired mounting height.
- **2.** Detach mounting plate(s) [A] from backplate(s) [B] by removing canopy nuts [C].
- 3. Mounting plate(s) [A] will attach to junction box(es).
- **4.** Install light to wall. Linea Lighting recommends installation by a qualified electrical professional. Secure light to wall by replacing backplate nuts [C].
- 5. Install bulb(s) 60W max (not included).
- **6.** Place shade harp(s) [E] onto socket(s) [D]. Place fabric shade(s) [F] onto shade harp(s) [E] and secure with finial(s) [G].