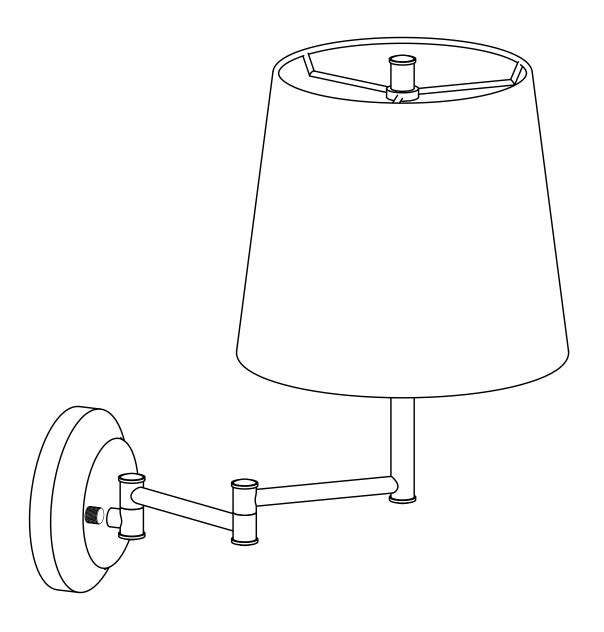

## Swing Arm Lamp LL-WL708

## Swing Arm Lamp LL-WL708

REMOVE ALL PARTS FROM PACKAGE. BE CAREFUL NOT TO DAMAGE ANY COMPONENTS.

- 1. Measure area and determine desired mounting height.
- **2.** Detach mounting plate(s) [A] from backplate(s) [B] by removing canopy nuts [C].
- 3. Mounting plate(s) [A] will attach to junction box(es).
- **4.** Install light to wall. Linea Lighting recommends installation by a qualified electrical professional. Secure light to wall by replacing backplate nuts [C].
- 5. Install bulb(s) 60W max (not included).
- **6.** Place shade harp(s) [E] onto socket(s) [D]. Place fabric shade(s) [F] onto shade harp(s) [E] and secure with finial(s) [G].