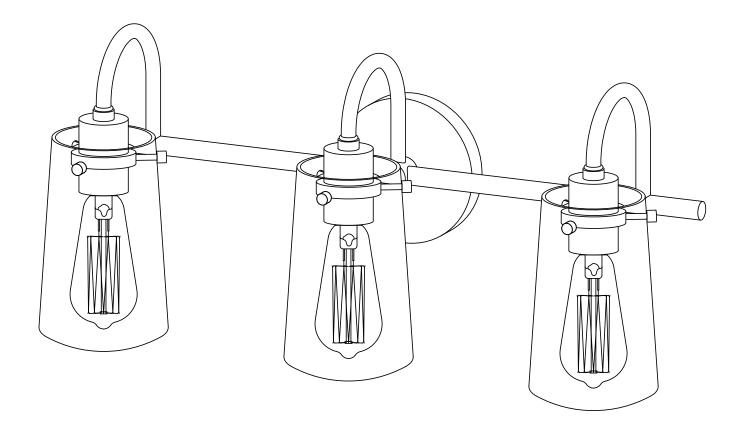

# Lentia Three Light Wall Sconce LL-WL663

#### Lentia Three Light Wall Sconce

LL-WL663

REMOVE ALL PARTS FROM PACKAGE. BE CAREFUL NOT TO DAMAGE ANY COMPONENTS.

- 1. Measure area and determine desired mounting height.
- **2.** Detach mounting plate [A] from backplate [B] by removing backplate screws [C].
- **3.** Install light to wall. Linea Lighting recommends installation by a qualified electrical professional. Secure light to wall by replacing backplate screws [C].
- 4. Install bulb(s) 60W max
- **5.** Install the glass shade(s) [D] onto socket(s) [E] and tighten by using glass screws [F].