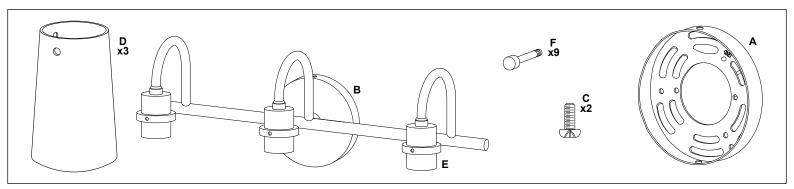

### ASSEMBLY INSTRUCTIONS

REMOVE ALL PARTS FROM PACKAGE, BE CAREFUL NOT TO DAMAGE ANY COMPONENTS.

#### Lentia Three Light Wall Sconce

LL-WL663

REMOVE ALL PARTS FROM PACKAGE. BE CAREFUL NOT TO DAMAGE ANY COMPONENTS.

- 1. Measure area and determine desired mounting height.
- **2.** Detach mounting plate [A] from backplate [B] by removing backplate screws [C].
- **3.** Install light to wall. Linea Lighting recommends installation by a qualified electrical professional. Secure light to wall by replacing backplate screws [C].
- 4. Install bulb(s) 60W max
- **5.** Install the glass shade(s) [D] onto socket(s) [E] and tighten by using glass screws [F].