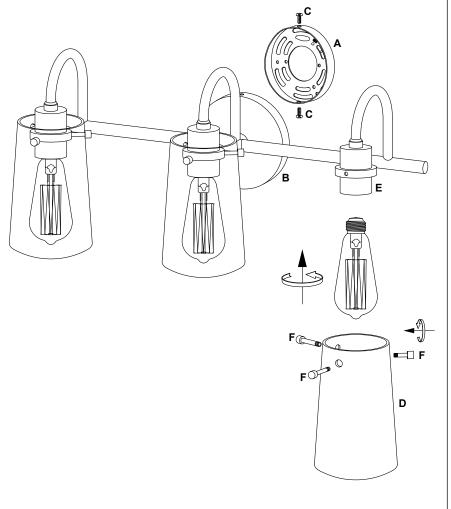

#### Lentia Three Light Wall Sconce

LL-WL663

REMOVE ALL PARTS FROM PACKAGE. BE CAREFUL NOT TO DAMAGE ANY COMPONENTS.

- 1. Measure area and determine desired mounting height.
- **2.** Detach mounting plate [A] from backplate [B] by removing backplate screws [C].
- **3.** Install light to wall. Linea Lighting recommends installation by a qualified electrical professional. Secure light to wall by replacing backplate screws [C].
- 4. Install bulb(s) 60W max
- **5.** Install the glass shade(s) [D] onto socket(s) [E] and tighten by using glass screws [F].