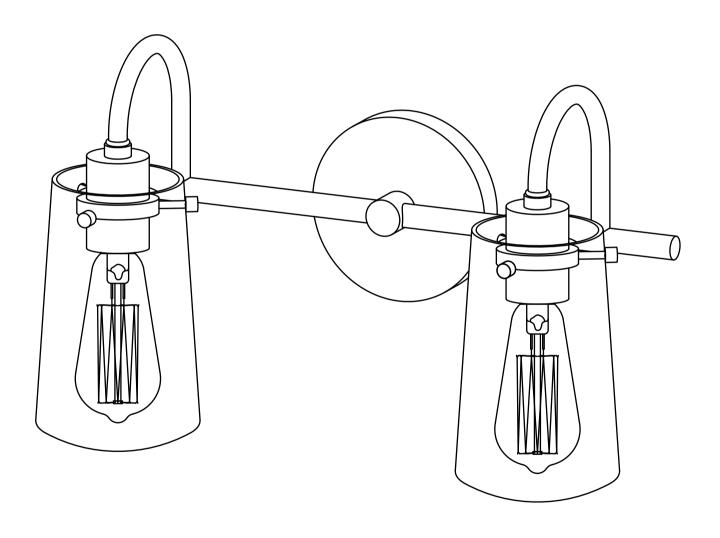

# Lentia Two Light Wall Sconce

#### Lentia Two Light Wall Sconce

LL-WL662

REMOVE ALL PARTS FROM PACKAGE. BE CAREFUL NOT TO DAMAGE ANY COMPONENTS.

- 1. Measure area and determine desired mounting height.
- **2.** Detach mounting plate [A] from backplate [B] by removing backplate screws [C].
- **3.** Install light to wall. Linea Lighting recommends installation by a qualified electrical professional. Secure light to wall by replacing backplate screws [C].
- 4. Install bulb(s) 60W max
- **5.** Install the glass shade(s) [D] onto socket(s) [E] and tighten by using glass screws [F].