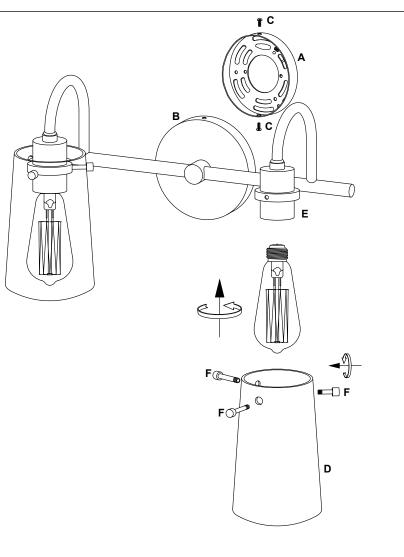

#### Lentia Two Light Wall Sconce

LL-WL662

REMOVE ALL PARTS FROM PACKAGE. BE CAREFUL NOT TO DAMAGE ANY COMPONENTS.

- 1. Measure area and determine desired mounting height.
- **2.** Detach mounting plate [A] from backplate [B] by removing backplate screws [C].
- **3.** Install light to wall. Linea Lighting recommends installation by a qualified electrical professional. Secure light to wall by replacing backplate screws [C].
- 4. Install bulb(s) 60W max
- **5.** Install the glass shade(s) [D] onto socket(s) [E] and tighten by using glass screws [F].