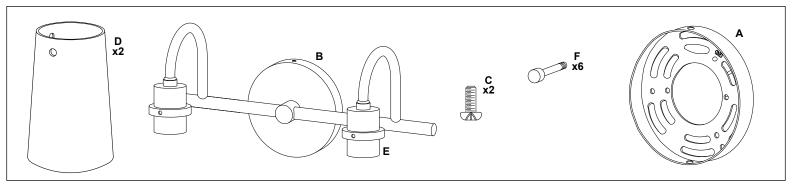

#### Lentia Two Light Wall Sconce

LL-WL662

REMOVE ALL PARTS FROM PACKAGE. BE CAREFUL NOT TO DAMAGE ANY COMPONENTS.

- 1. Measure area and determine desired mounting height.
- **2.** Detach mounting plate [A] from backplate [B] by removing backplate screws [C].
- **3.** Install light to wall. Linea Lighting recommends installation by a qualified electrical professional. Secure light to wall by replacing backplate screws [C].
- 4. Install bulb(s) 60W max
- **5.** Install the glass shade(s) [D] onto socket(s) [E] and tighten by using glass screws [F].