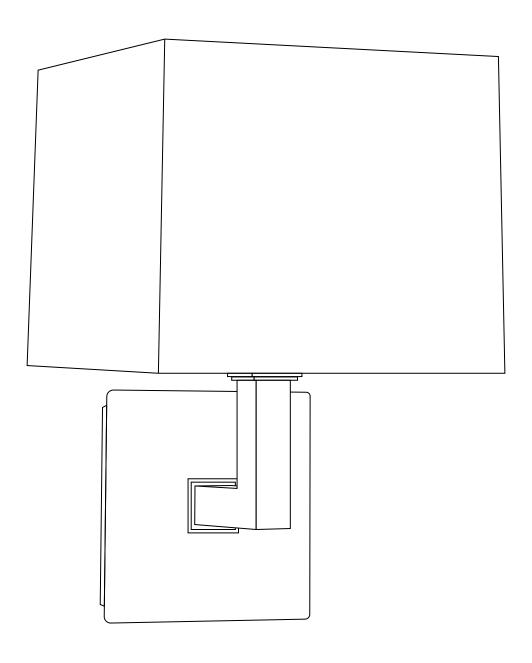

## **SOFIA WALL SCONCE**

LL-WL350

## SOFIA WALL SCONCE

LL-WL350

REMOVE ALL PARTS FROM PACKAGE, BE CAREFUL NOT TO DAMAGE ANY COMPONENTS.

- 1. Measure area and determine desired mounting height.
- 2. Detach mounting plate [A] from backplate [B].