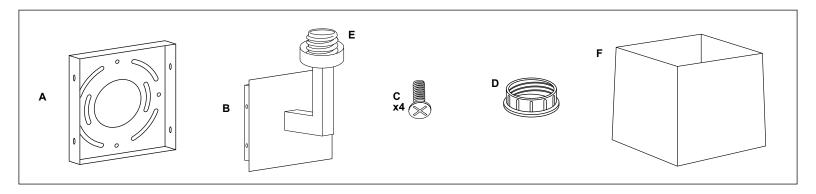

## SOFIA WALL SCONCE

LL-WL350

REMOVE ALL PARTS FROM PACKAGE, BE CAREFUL NOT TO DAMAGE ANY COMPONENTS.

- 1. Measure area and determine desired mounting height.
- 2. Detach mounting plate [A] from backplate [B].

Mounting plate [A] will attach to junction box.

- Install light to wall. Linea Lighting recommends installation by a qualified electrical professional. Backplate screws [C] are used to tighten light to wall.
- 4. Remove socket ring [D] from socket [E].
- **5.** Slide fabric shade [F] onto socket [E] and tighten with socket ring [D]. Install bulb 60W max (not included).