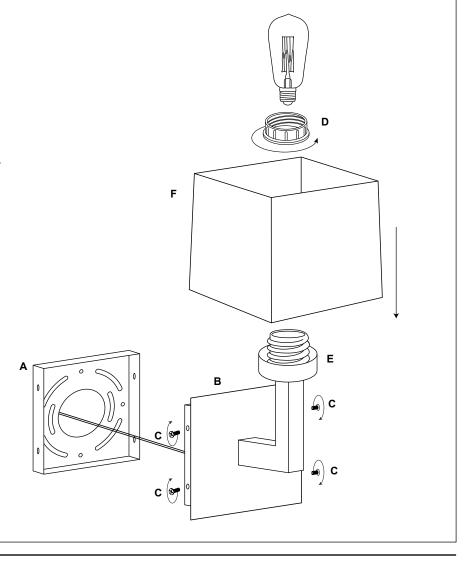

## SOFIA WALL SCONCE

LL-WL350

REMOVE ALL PARTS FROM PACKAGE, BE CAREFUL NOT TO DAMAGE ANY COMPONENTS.

- 1. Measure area and determine desired mounting height.
- 2. Detach mounting plate [A] from backplate [B].

Mounting plate [A] will attach to junction box.

- Install light to wall. Linea Lighting recommends installation by a qualified electrical professional. Backplate screws [C] are used to tighten light to wall.
- 4. Remove socket ring [D] from socket [E].
- **5.** Slide fabric shade [F] onto socket [E] and tighten with socket ring [D]. Install bulb 60W max (not included).