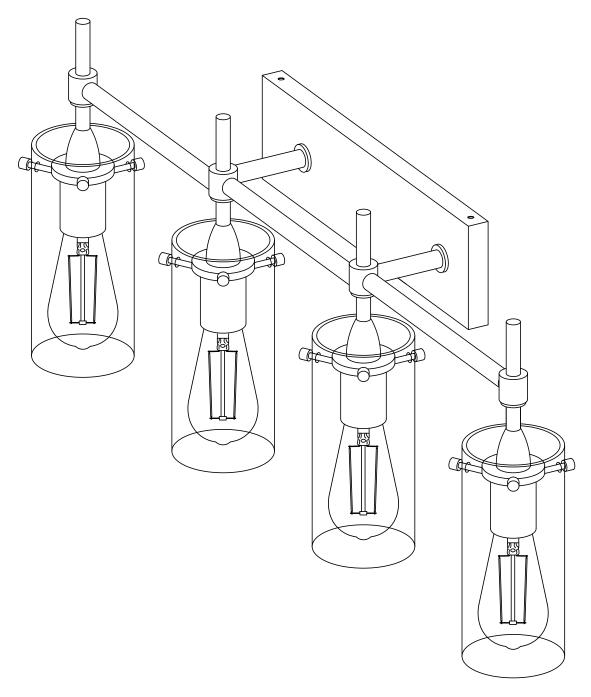

# 4 Light Wall Sconce LL-WL34 / LL-WL34-FRST

### 4 Light Wall Sconce LL-WL34 / LL-WL34-FRST

REMOVE ALL PARTS FROM PACKAGE, BE CAREFUL NOT TO DAMAGE ANY COMPONENTS.

- 1. Measure area and determine desired mounting height.
- **2.** Detach mounting plate [A] from backplate [B] by removing backplate screws [C].
- 3. Mounting plate [A] will attach to junction box.
- **4.** Install light to wall. Linea Lighting recommends installation by a qualified electrical professional. Secure light by reattaching backplate [B] to mounting plate [A] using backplate screws [C].
- **5.** Install the glass shade(s) [D] onto socket(s) [E] and tighten by using glass screws [F].
- 6. Install bulb(s) 60W max (not included).