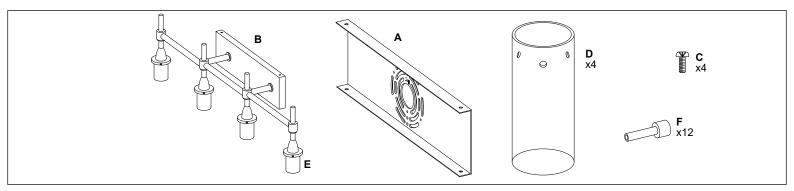

#### ASSEMBLY INSTRUCTIONS

REMOVE ALL PARTS FROM PACKAGE, BE CAREFUL NOT TO DAMAGE ANY COMPONENTS.

### 4 Light Wall Sconce LL-WL34 / LL-WL34-FRST

REMOVE ALL PARTS FROM PACKAGE, BE CAREFUL NOT TO DAMAGE ANY COMPONENTS.

- 1. Measure area and determine desired mounting height.
- **2.** Detach mounting plate [A] from backplate [B] by removing backplate screws [C].
- 3. Mounting plate [A] will attach to junction box.
- **4.** Install light to wall. Linea Lighting recommends installation by a qualified electrical professional. Secure light by reattaching backplate [B] to mounting plate [A] using backplate screws [C].
- **5.** Install the glass shade(s) [D] onto socket(s) [E] and tighten by using glass screws [F].
- 6. Install bulb(s) 60W max (not included).