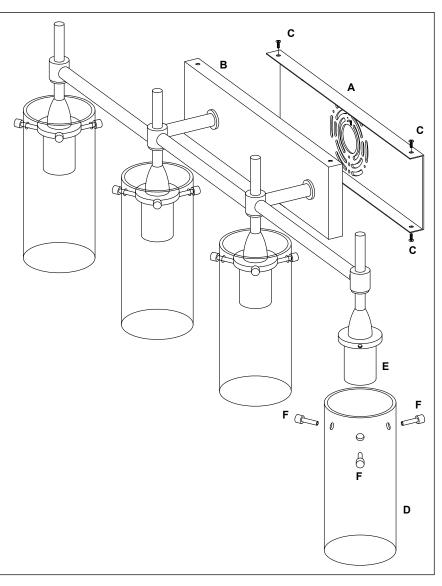

### 4 Light Wall Sconce LL-WL34 / LL-WL34-FRST

REMOVE ALL PARTS FROM PACKAGE, BE CAREFUL NOT TO DAMAGE ANY COMPONENTS.

- 1. Measure area and determine desired mounting height.
- **2.** Detach mounting plate [A] from backplate [B] by removing backplate screws [C].
- 3. Mounting plate [A] will attach to junction box.
- **4.** Install light to wall. Linea Lighting recommends installation by a qualified electrical professional. Secure light by reattaching backplate [B] to mounting plate [A] using backplate screws [C].
- **5.** Install the glass shade(s) [D] onto socket(s) [E] and tighten by using glass screws [F].
- 6. Install bulb(s) 60W max (not included).