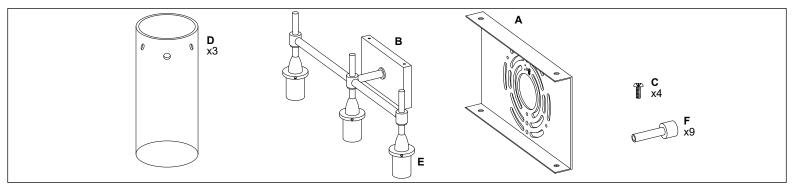

#### ASSEMBLY INSTRUCTIONS

REMOVE ALL PARTS FROM PACKAGE, BE CAREFUL NOT TO DAMAGE ANY COMPONENTS.

### 3 Light Wall Sconce LL-WL33 / LL-WL33-FRST

REMOVE ALL PARTS FROM PACKAGE, BE CAREFUL NOT TO DAMAGE ANY COMPONENTS.

- 1. Measure area and determine desired mounting height.
- **2.** Detach mounting plate [A] from backplate [B] by removing backplate screws [C].
- 3. Mounting plate [A] will attach to junction box.
- **4.** Install light to wall. Linea Lighting recommends installation by a qualified electrical professional. Secure light by reattaching backplate [B] to mounting plate [A] using backplate screws [C].
- Install the glass shade(s) [D] onto socket(s) [E] and tighten by using glass screws [F].
  Install bulb(s) 60W max (not included).