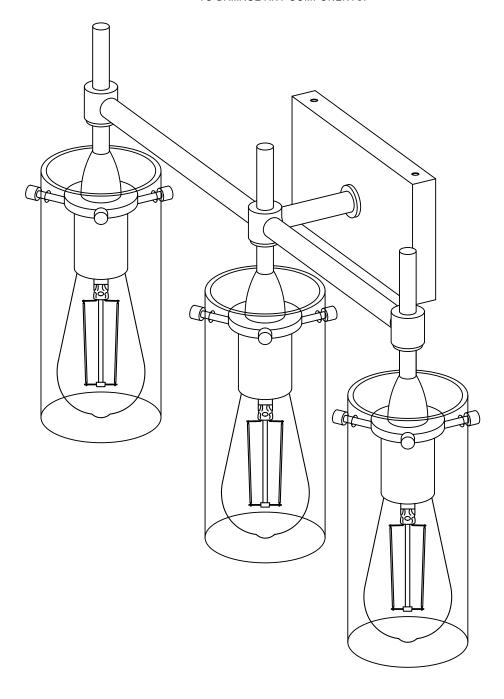

### 3 Light Wall Sconce LL-WL33 / LL-WL33-FRST

### 3 Light Wall Sconce LL-WL33 / LL-WL33-FRST

REMOVE ALL PARTS FROM PACKAGE, BE CAREFUL NOT TO DAMAGE ANY COMPONENTS.

- 1. Measure area and determine desired mounting height.
- **2.** Detach mounting plate [A] from backplate [B] by removing backplate screws [C].
- 3. Mounting plate [A] will attach to junction box.
- **4.** Install light to wall. Linea Lighting recommends installation by a qualified electrical professional. Secure light by reattaching backplate [B] to mounting plate [A] using backplate screws [C].
- Install the glass shade(s) [D] onto socket(s) [E] and tighten by using glass screws [F].
  Install bulb(s) 60W max (not included).