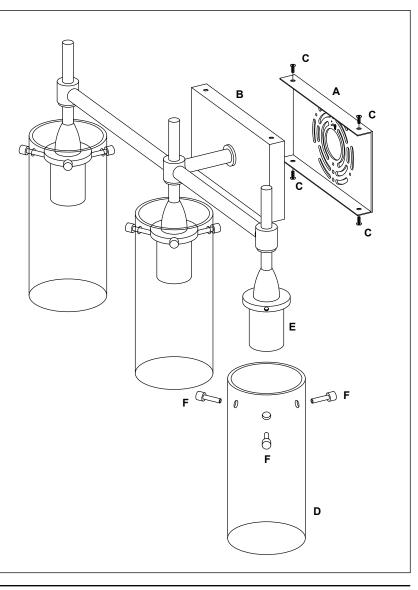

### 3 Light Wall Sconce LL-WL33 / LL-WL33-FRST

REMOVE ALL PARTS FROM PACKAGE, BE CAREFUL NOT TO DAMAGE ANY COMPONENTS.

- 1. Measure area and determine desired mounting height.
- **2.** Detach mounting plate [A] from backplate [B] by removing backplate screws [C].
- 3. Mounting plate [A] will attach to junction box.
- **4.** Install light to wall. Linea Lighting recommends installation by a qualified electrical professional. Secure light by reattaching backplate [B] to mounting plate [A] using backplate screws [C].
- Install the glass shade(s) [D] onto socket(s) [E] and tighten by using glass screws [F].
  Install bulb(s) 60W max (not included).