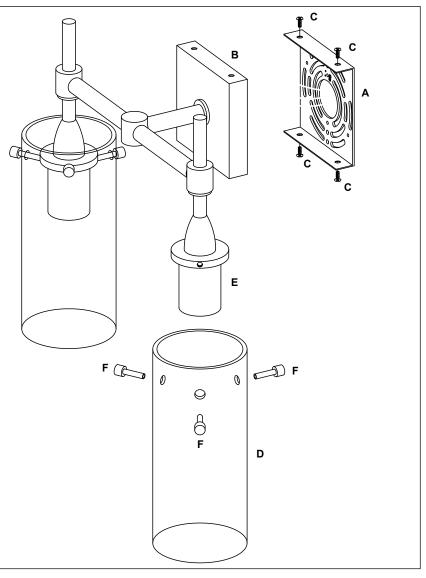

#### REMOVE ALL PARTS FROM PACKAGE, BE CAREFUL NOT TO DAMAGE ANY COMPONENTS.

- 1. Measure area and determine desired mounting height.
- **2.** Detach mounting plate [A] from backplate [B] by removing backplate screws [C].
- 3. Mounting plate [A] will attach to junction box.
- Install light to wall. Linea Lighting recommends installation by a qualified electrical professional. Secure light by reattaching backplate [B] to mounting plate [A] using backplate screws [C].
- Install the glass shade(s) [D] onto socket(s) [E] and tighten by using glass screws [F].
- 6. Install bulb(s) 60W max (not included).