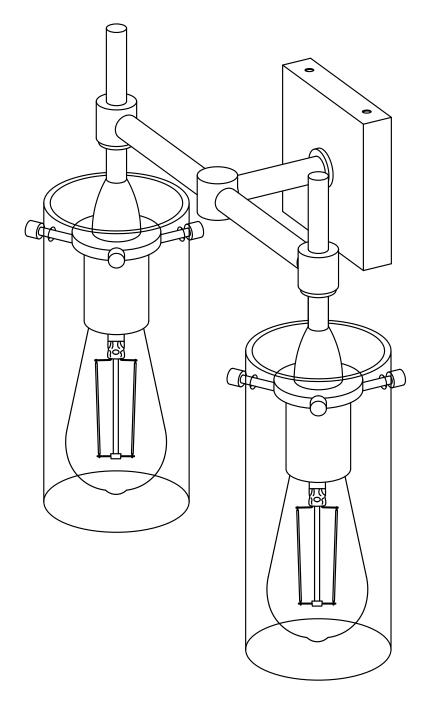

## LINEA LIGHTING

### 2 Light Wall Sconce LL-WL32 / LL-WL32-FRST

#### ASSEMBLY INSTRUCTIONS

REMOVE ALL PARTS FROM PACKAGE, BE CAREFUL NOT TO DAMAGE ANY COMPONENTS.



# LINEA LIGHTING

### 2 Light Wall Sconce LL-WL32 / LL-WL32-FRST

#### REMOVE ALL PARTS FROM PACKAGE, BE CAREFUL NOT TO DAMAGE ANY COMPONENTS.



- 1. Measure area and determine desired mounting height.
- **2.** Detach mounting plate [A] from backplate [B] by removing backplate screws [C].
- 3. Mounting plate [A] will attach to junction box.
- Install light to wall. Linea Lighting recommends installation by a qualified electrical professional. Secure light by reattaching backplate [B] to mounting plate [A] using backplate screws [C].
- Install the glass shade(s) [D] onto socket(s) [E] and tighten by using glass screws [F].
- 6. Install bulb(s) 60W max (not included).



Note: Turn off switch before replacing the bulb. Make sure the bulb has sufficient time to cool down. Do not subject th