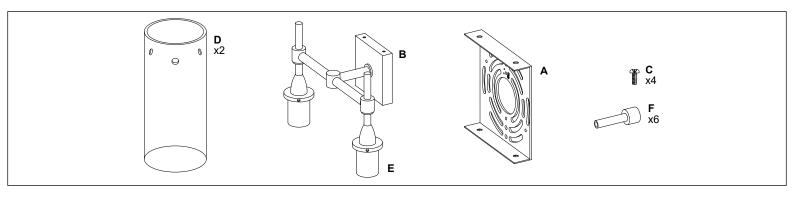

#### REMOVE ALL PARTS FROM PACKAGE, BE CAREFUL NOT TO DAMAGE ANY COMPONENTS.

- 1. Measure area and determine desired mounting height.
- **2.** Detach mounting plate [A] from backplate [B] by removing backplate screws [C].
- 3. Mounting plate [A] will attach to junction box.
- Install light to wall. Linea Lighting recommends installation by a qualified electrical professional. Secure light by reattaching backplate [B] to mounting plate [A] using backplate screws [C].
- Install the glass shade(s) [D] onto socket(s) [E] and tighten by using glass screws [F].
- 6. Install bulb(s) 60W max (not included).