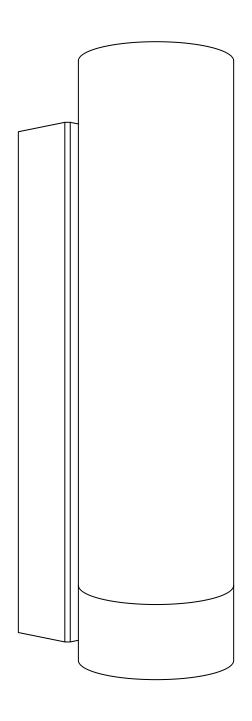

## **ELINA VANITY SCONCE**

LL-WL301

## ELINA VANITY SCONCE

LL-WL301

REMOVE ALL PARTS FROM PACKAGE, BE CAREFUL NOT TO DAMAGE ANY COMPONENTS.

- 1. Measure area and determine desired mounting height.
- 2. Detach mounting plate [A] from backplate [B].
- 3. Mounting plate [A] will attach to junction box.
- 4. Install light to wall. Linea Lighting recommends installation by a qualified electrical professional. Backplate screws [C] are used to tighten light to wall.
- 5. Install light bulb 60W max (not included).
- 6. Detach finishing screw [E]. Place shade [D] over light bulb notch side facing backplate [B]. Position notch so shade [D] can be gently pushed to bottom of shade bracket [F]. Make sure hole at top of shade [D] aligns with hole at top of backplate [B].
- 7. Secure shade [D] to backplate [B] by reaching inside of shade [D] with finishing screw [E], threading through both holes and tightening.