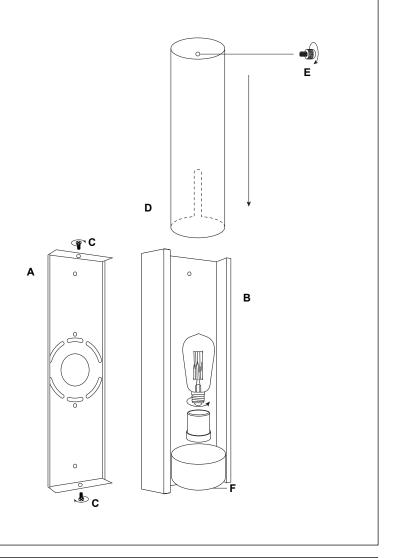

## ELINA VANITY SCONCE

LL-WL301

REMOVE ALL PARTS FROM PACKAGE, BE CAREFUL NOT TO DAMAGE ANY COMPONENTS.

- 1. Measure area and determine desired mounting height.
- 2. Detach mounting plate [A] from backplate [B].
- 3. Mounting plate [A] will attach to junction box.
- 4. Install light to wall. Linea Lighting recommends installation by a qualified electrical professional. Backplate screws [C] are used to tighten light to wall.
- 5. Install light bulb 60W max (not included).
- 6. Detach finishing screw [E]. Place shade [D] over light bulb notch side facing backplate [B]. Position notch so shade [D] can be gently pushed to bottom of shade bracket [F]. Make sure hole at top of shade [D] aligns with hole at top of backplate [B].
- 7. Secure shade [D] to backplate [B] by reaching inside of shade [D] with finishing screw [E], threading through both holes and tightening.