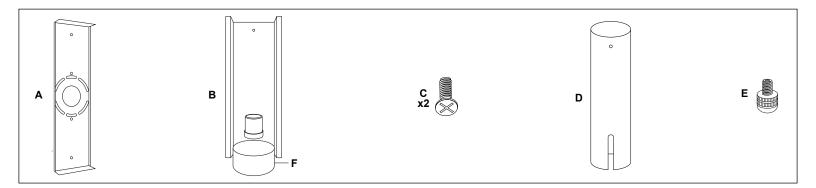

## ELINA VANITY SCONCE

LL-WL301

REMOVE ALL PARTS FROM PACKAGE, BE CAREFUL NOT TO DAMAGE ANY COMPONENTS.

- 1. Measure area and determine desired mounting height.
- 2. Detach mounting plate [A] from backplate [B].
- 3. Mounting plate [A] will attach to junction box.
- 4. Install light to wall. Linea Lighting recommends installation by a qualified electrical professional. Backplate screws [C] are used to tighten light to wall.
- 5. Install light bulb 60W max (not included).
- 6. Detach finishing screw [E]. Place shade [D] over light bulb notch side facing backplate [B]. Position notch so shade [D] can be gently pushed to bottom of shade bracket [F]. Make sure hole at top of shade [D] aligns with hole at top of backplate [B].
- 7. Secure shade [D] to backplate [B] by reaching inside of shade [D] with finishing screw [E], threading through both holes and tightening.