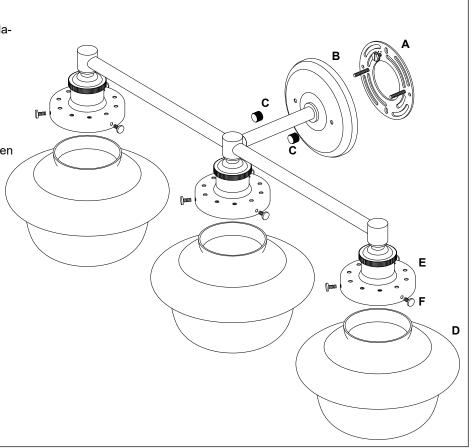

#### REMOVE ALL PARTS FROM PACKAGE, BE CAREFUL NOT TO DAMAGE ANY COMPONENTS.

- 1. Measure area and determine desired mounting height.
- **2.** Detach mounting plate [A] from backplate [B] by removing backplate nuts [C].
- 3. Mounting plate [A] will attach to junction box.
- Install light to wall. Linea Lighting recommends installation by a qualified electrical professional. Replace backplate nuts [C] to secure light to the wall.
- Install bulb(s) 60W max (not included with the LL-WL273-MILK).
- Install glass shade(s) [D] on to socket(s) [E] and tighten by using shade screws [F].