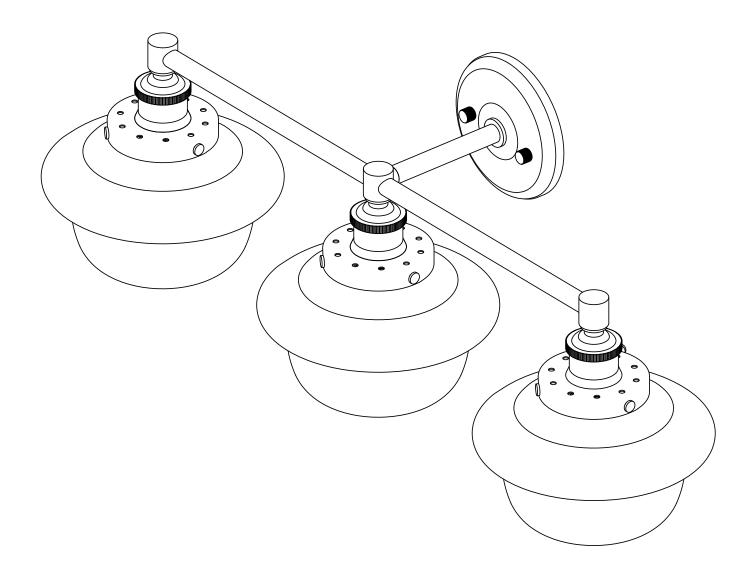

# **3 Light Bathroom Vanity Light** LL-WL273-CLEAR / LL-WL273-MILK

### 3 Light Bathroom Vanity Light

LL-WL273-CLEAR / LL-WL273-MILK