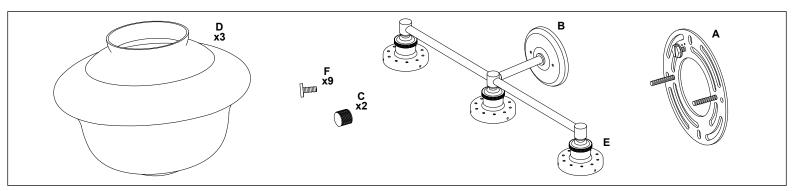

### ASSEMBLY INSTRUCTIONS

REMOVE ALL PARTS FROM PACKAGE, BE CAREFUL NOT TO DAMAGE ANY COMPONENTS.

#### REMOVE ALL PARTS FROM PACKAGE, BE CAREFUL NOT TO DAMAGE ANY COMPONENTS.

- 1. Measure area and determine desired mounting height.
- **2.** Detach mounting plate [A] from backplate [B] by removing backplate nuts [C].
- 3. Mounting plate [A] will attach to junction box.
- Install light to wall. Linea Lighting recommends installation by a qualified electrical professional. Replace backplate nuts [C] to secure light to the wall.
- Install bulb(s) 60W max (not included with the LL-WL273-MILK).
- Install glass shade(s) [D] on to socket(s) [E] and tighten by using shade screws [F].