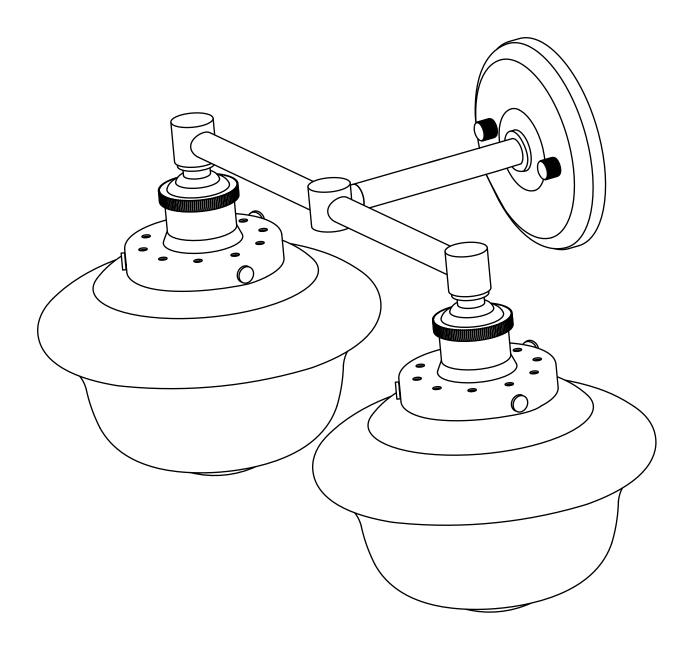

# 2 Light Bathroom Vanity Light LL-WL272-CLEAR / LL-WL272-MILK

### 2 Light Bathroom Vanity Light

LL-WL272-CLEAR / LL-WL272-MILK