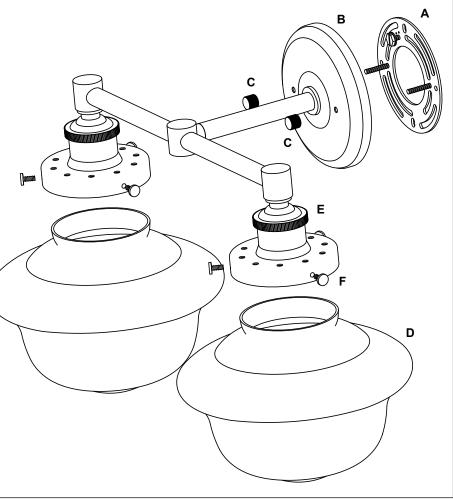

#### REMOVE ALL PARTS FROM PACKAGE, BE CAREFUL NOT TO DAMAGE ANY COMPONENTS.

- 1. Measure area and determine desired mounting height.
- **2.** Detach mounting plate [A] from backplate [B] by removing backplate nuts [C].
- 3. Mounting plate [A] will attach to junction box.
- Install light to wall. Linea Lighting recommends installation by a qualified electrical professional. Replace backplate nuts [C] to secure light to the wall.
- Install bulb(s) 60W max (not included with LL-WL272-MILK).
- Install glass shade(s) [D] on to socket(s) [E] and tighten by using shade screws [F].