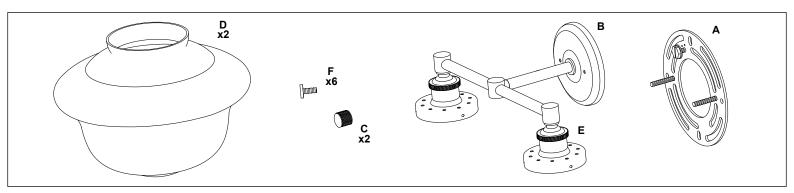

#### REMOVE ALL PARTS FROM PACKAGE, BE CAREFUL NOT TO DAMAGE ANY COMPONENTS.

- 1. Measure area and determine desired mounting height.
- **2.** Detach mounting plate [A] from backplate [B] by removing backplate nuts [C].
- 3. Mounting plate [A] will attach to junction box.
- Install light to wall. Linea Lighting recommends installation by a qualified electrical professional. Replace backplate nuts [C] to secure light to the wall.
- Install bulb(s) 60W max (not included with LL-WL272-MILK).
- Install glass shade(s) [D] on to socket(s) [E] and tighten by using shade screws [F].