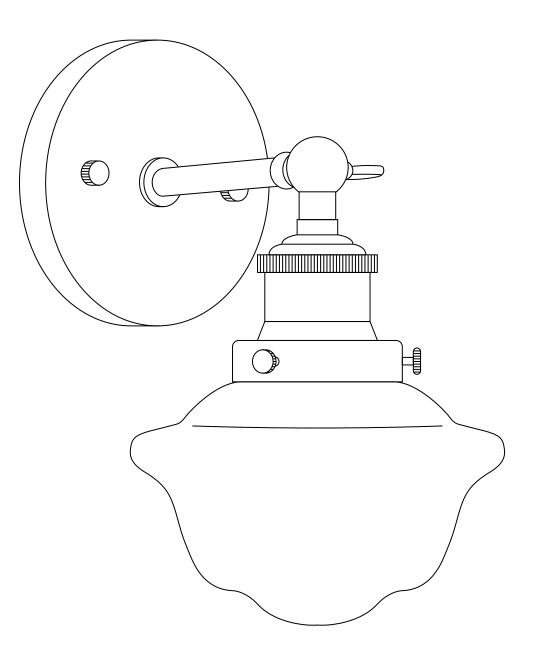

## LAVAGNA INDUSTRIAL 1 LIGHT BATHROOM VANITY LIGHT

LL-WL271

REMOVE ALL PARTS FROM PACKAGE, BE CAREFUL NOT TO DAMAGE ANY COMPONENTS.

- 1. Measure area and determine desired mounting height.
- 2. Detach mounting plate [A] from backplate [B].
- 3. Mounting plate [A] will attach to junction box.
- Install light to wall. Linea Lighting recommends installation by a qualified electrical professional. Backplate nuts [C] are used to tighten light to wall.
- 5. Install bulb (included).
- Install the glass shade [D] onto socket [E] and tighten by using glass screws [F].
- **7.** To change orientation wing screw [G] may be loosened and re-tightened after positioning