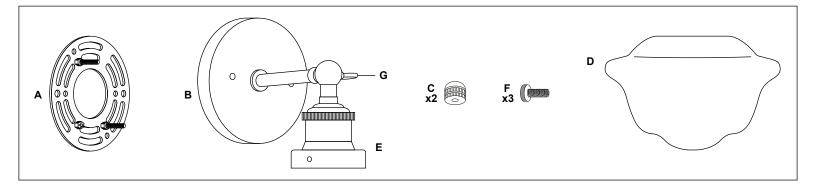

## LAVAGNA INDUSTRIAL 1 LIGHT BATHROOM VANITY LIGHT

LL-WL271

REMOVE ALL PARTS FROM PACKAGE, BE CAREFUL NOT TO DAMAGE ANY COMPONENTS.

- 1. Measure area and determine desired mounting height.
- 2. Detach mounting plate [A] from backplate [B].
- 3. Mounting plate [A] will attach to junction box.
- Install light to wall. Linea Lighting recommends installation by a qualified electrical professional. Backplate nuts [C] are used to tighten light to wall.
- 5. Install bulb (included).
- Install the glass shade [D] onto socket [E] and tighten by using glass screws [F].
- **7.** To change orientation wing screw [G] may be loosened and re-tightened after positioning