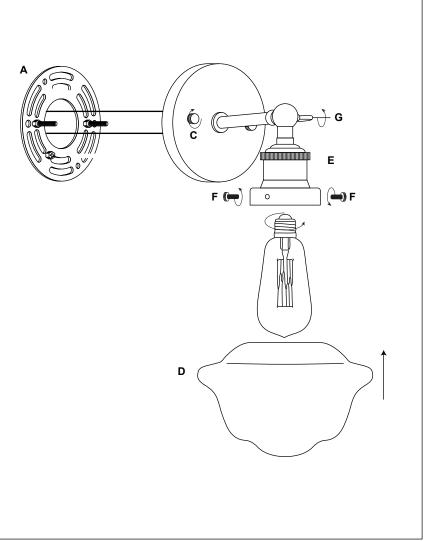

## LAVAGNA INDUSTRIAL 1 LIGHT BATHROOM VANITY LIGHT

LL-WL271

REMOVE ALL PARTS FROM PACKAGE, BE CAREFUL NOT TO DAMAGE ANY COMPONENTS.

- 1. Measure area and determine desired mounting height.
- 2. Detach mounting plate [A] from backplate [B].
- 3. Mounting plate [A] will attach to junction box.
- Install light to wall. Linea Lighting recommends installation by a qualified electrical professional. Backplate nuts [C] are used to tighten light to wall.
- 5. Install bulb (included).
- Install the glass shade [D] onto socket [E] and tighten by using glass screws [F].
- **7.** To change orientation wing screw [G] may be loosened and re-tightened after positioning