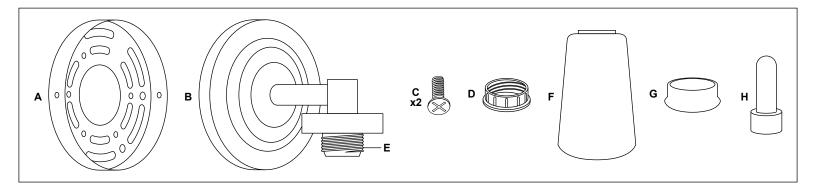

## SHEFFIELD VANITY LAMP

LL-WL260-1 / LL-WL260-3 / LL-WL260-4

REMOVE ALL PARTS FROM PACKAGE, BE CAREFUL NOT TO DAMAGE ANY COMPONENTS.

- 1. Measure area and determine desired mounting height.
- 2. Detach mounting plate [A] from backplate [B] by removing backplate screws [C]
- 3. Mounting plate [A] will attach to junction box.
- 4. Install light to wall. Linea Lighting recommends installation by a qualified electrical professional. Reattach backplate [B] to mounting plate [A] using backplate screws [C].
- **5.** Remove socket ring(s) [D] and spacer(s) [G] from socket(s) [E].
- 6. Slide glass shade(s) [F] onto socket(s) [E]. Place spacer(s) [G] onto socket(s) [E] and tighten with socket ring(s) [D] by using socket ring tool [H]. Install bulb(s) 100W max (not included).