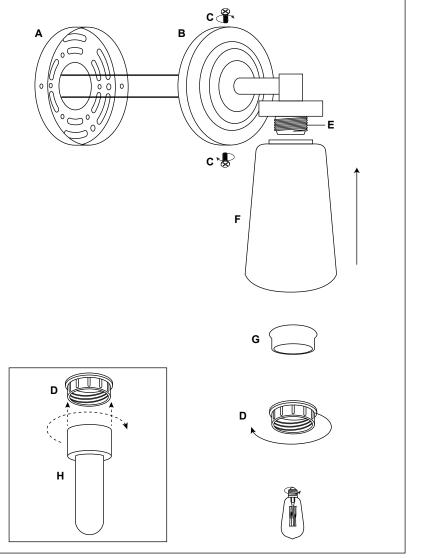

## SHEFFIELD VANITY LAMP

LL-WL260-1 / LL-WL260-3 / LL-WL260-4

REMOVE ALL PARTS FROM PACKAGE, BE CAREFUL NOT TO DAMAGE ANY COMPONENTS.

- 1. Measure area and determine desired mounting height.
- 2. Detach mounting plate [A] from backplate [B] by removing backplate screws [C]
- 3. Mounting plate [A] will attach to junction box.
- 4. Install light to wall. Linea Lighting recommends installation by a qualified electrical professional. Reattach backplate [B] to mounting plate [A] using backplate screws [C].
- **5.** Remove socket ring(s) [D] and spacer(s) [G] from socket(s) [E].
- 6. Slide glass shade(s) [F] onto socket(s) [E]. Place spacer(s) [G] onto socket(s) [E] and tighten with socket ring(s) [D] by using socket ring tool [H]. Install bulb(s) 100W max (not included).