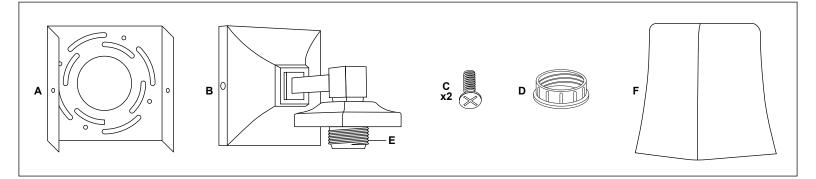

## BRIGHTON VANITY LAMP

LL-WL240-1 / LL-WL240-3 / LL-WL240-4

REMOVE ALL PARTS FROM PACKAGE, BE CAREFUL NOT TO DAMAGE ANY COMPONENTS.

1. Measure area and determine desired mounting height.

- 3. Mounting plate [A] will attach to junction box.
- Install light to wall. Linea Lighting recommends installation by a qualified electrical professional. Reattach backplate [B] to mounting plate [A] using backplate screws [C].
- 5. Remove socket ring [D] from socket [E].
- Slide glass shade(s) [F] onto socket(s) [E] and tighten with socket ring(s) [D]. Install bulb(s) 100W max (not included).