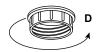

## BRIGHTON VANITY LAMP

LL-WL240-1 / LL-WL240-3 / LL-WL240-4

REMOVE ALL PARTS FROM PACKAGE, BE CAREFUL NOT TO DAMAGE ANY COMPONENTS.

1. Measure area and determine desired mounting height.

- 3. Mounting plate [A] will attach to junction box.
- Install light to wall. Linea Lighting recommends installation by a qualified electrical professional. Reattach backplate [B] to mounting plate [A] using backplate screws [C].
- 5. Remove socket ring [D] from socket [E].
- Slide glass shade(s) [F] onto socket(s) [E] and tighten with socket ring(s) [D]. Install bulb(s) 100W max (not included).