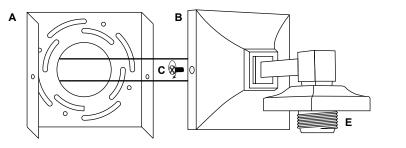

## BRIGHTON VANITY LAMP

LL-WL240-1 / LL-WL240-3 / LL-WL240-4

REMOVE ALL PARTS FROM PACKAGE, BE CAREFUL NOT TO DAMAGE ANY COMPONENTS.

1. Measure area and determine desired mounting height.

- 3. Mounting plate [A] will attach to junction box.
- Install light to wall. Linea Lighting recommends installation by a qualified electrical professional. Reattach backplate [B] to mounting plate [A] using backplate screws [C].
- 5. Remove socket ring [D] from socket [E].
- Slide glass shade(s) [F] onto socket(s) [E] and tighten with socket ring(s) [D]. Install bulb(s) 100W max (not included).