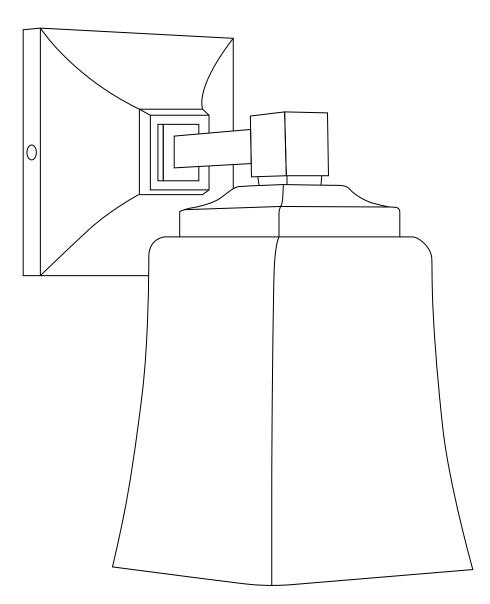

## BRIGHTON VANITY LAMP LL-WL240-1 / LL-WL240-3 / LL-WL240-4

## BRIGHTON VANITY LAMP

LL-WL240-1 / LL-WL240-3 / LL-WL240-4

REMOVE ALL PARTS FROM PACKAGE, BE CAREFUL NOT TO DAMAGE ANY COMPONENTS.

1. Measure area and determine desired mounting height.

- 3. Mounting plate [A] will attach to junction box.
- Install light to wall. Linea Lighting recommends installation by a qualified electrical professional. Reattach backplate [B] to mounting plate [A] using backplate screws [C].
- 5. Remove socket ring [D] from socket [E].
- Slide glass shade(s) [F] onto socket(s) [E] and tighten with socket ring(s) [D]. Install bulb(s) 100W max (not included).