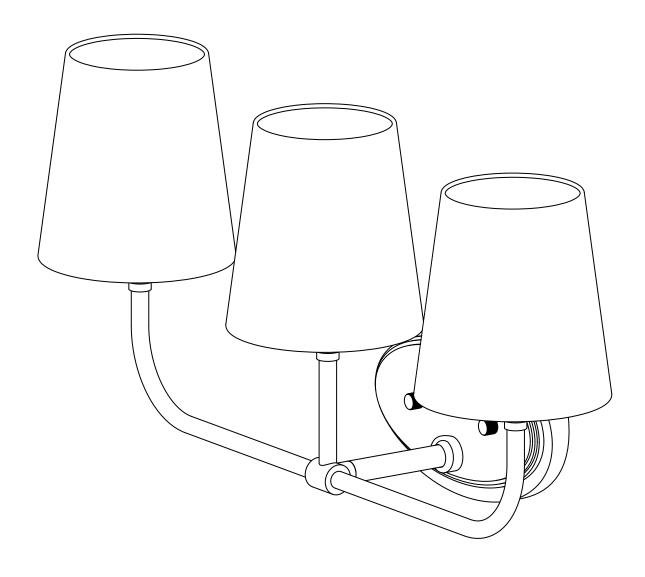

## 3 Light Vanity Light LL-WL215

## 3 Light Vanity Light

LL-WL215

REMOVE ALL PARTS FROM PACKAGE, BE CAREFUL NOT TO DAMAGE ANY COMPONENTS.

- 1. Measure area and determine desired mounting height.
- 2. Detach mounting plate [A] from backplate [B] by removing backplate nuts [C].
- 3. Mounting plate [A] will attach to junction box.
- **4.** Install light to wall. Linea Lighting recommends installation by a qualified electrical professional. Replace backplate nuts [C] to secure light to the wall.
- Remove socket ring(s) [D] from socket(s) [E]. Install shade(s) [F] onto socket(s) [E] and secure with socket ring(s) [D].
- 6. Install bulb(s) 60W max.