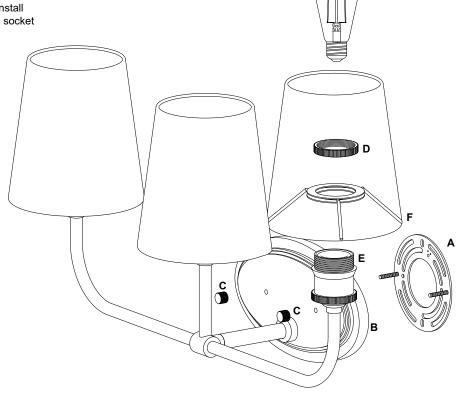

## 3 Light Vanity Light

LL-WL215

REMOVE ALL PARTS FROM PACKAGE, BE CAREFUL NOT TO DAMAGE ANY COMPONENTS.

- 1. Measure area and determine desired mounting height.
- 2. Detach mounting plate [A] from backplate [B] by removing backplate nuts [C].
- 3. Mounting plate [A] will attach to junction box.
- **4.** Install light to wall. Linea Lighting recommends installation by a qualified electrical professional. Replace backplate nuts [C] to secure light to the wall.
- Remove socket ring(s) [D] from socket(s) [E]. Install shade(s) [F] onto socket(s) [E] and secure with socket ring(s) [D].
- 6. Install bulb(s) 60W max.