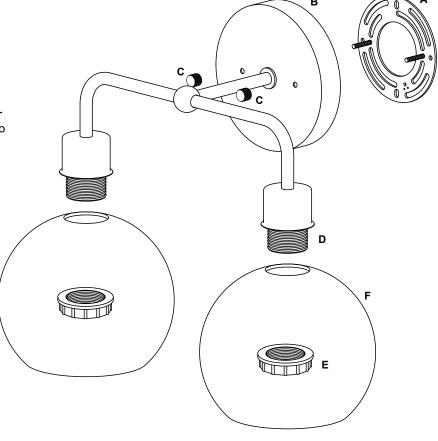

# Two Light Wall Sconce LL-WL161

REMOVE ALL PARTS FROM PACKAGE. BE CAREFUL NOT TO DAMAGE ANY COMPONENTS.

- 1. Measure area and determine desired mounting height.
- **2.** Detach mounting plate [A] from backplate [B] by removing backplate nuts [C].
- 3. Mounting plate [A] will attach to junction box.
- **4.** Install light to wall. Linea Lighting recommends installation by a qualified electrical professional. Secure light to wall by replacing backplate nuts [C].
- **5.** Remove socket ring(s) [E] from socket(s) [D]. Place glass shade(s) [F] over socket(s) [D] and secure by replacing socket ring(s) [E].
- 5. Install bulb(s) 60W max (not included).