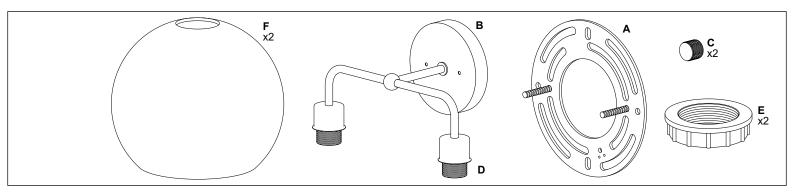

# Two Light Wall Sconce LL-WL161

REMOVE ALL PARTS FROM PACKAGE. BE CAREFUL NOT TO DAMAGE ANY COMPONENTS.

- 1. Measure area and determine desired mounting height.
- **2.** Detach mounting plate [A] from backplate [B] by removing backplate nuts [C].
- 3. Mounting plate [A] will attach to junction box.
- **4.** Install light to wall. Linea Lighting recommends installation by a qualified electrical professional. Secure light to wall by replacing backplate nuts [C].
- **5.** Remove socket ring(s) [E] from socket(s) [D]. Place glass shade(s) [F] over socket(s) [D] and secure by replacing socket ring(s) [E].
- 5. Install bulb(s) 60W max (not included).