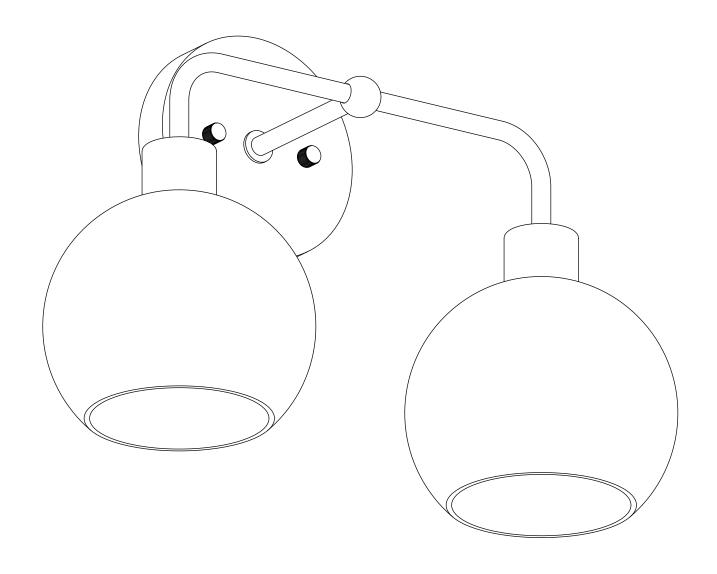

### 2 Light Wall Sconce LL-WL161

# Two Light Wall Sconce LL-WL161

REMOVE ALL PARTS FROM PACKAGE. BE CAREFUL NOT TO DAMAGE ANY COMPONENTS.

- 1. Measure area and determine desired mounting height.
- **2.** Detach mounting plate [A] from backplate [B] by removing backplate nuts [C].
- 3. Mounting plate [A] will attach to junction box.
- **4.** Install light to wall. Linea Lighting recommends installation by a qualified electrical professional. Secure light to wall by replacing backplate nuts [C].
- **5.** Remove socket ring(s) [E] from socket(s) [D]. Place glass shade(s) [F] over socket(s) [D] and secure by replacing socket ring(s) [E].
- 5. Install bulb(s) 60W max (not included).