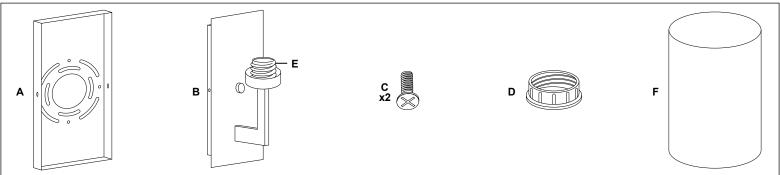

## BRIO WALL SCONCE

LL-WL151

REMOVE ALL PARTS FROM PACKAGE, BE CAREFUL NOT TO DAMAGE ANY COMPONENTS.

- 1. Measure area and determine desired mounting height.

  2. Detach mounting plate [A] from backplate [B] by removing backplate screws [C].

  3. Mounting plate [A] will attach to junction box.

  4. Install light to wall. Linea Lighting recommends installation by a qualified electrical professional. Reattach backplate [B] to mounting plate [A] using backplate screws [C].

  5. Remove socket ring [D] from socket [E].
- **6.** Slide glass shade [F] onto socket [E] and tighten with socket ring [D]. Install bulb 100W max (not included).