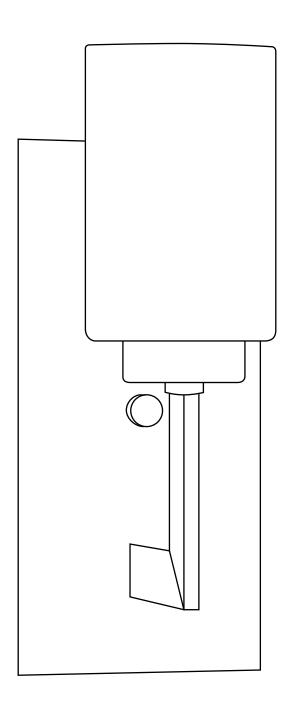

  5. Remove socket ring [D] from socket [E].
- **6.** Slide glass shade [F] onto socket [E] and tighten with socket ring [D]. Install bulb 100W max (not included).