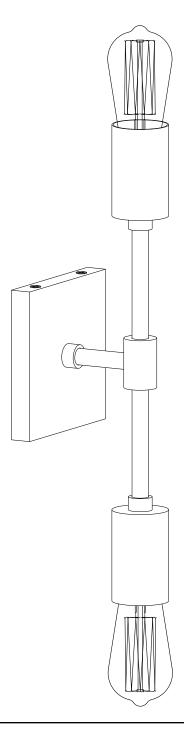

### 2 Light Wall Sconce LL-WL149

# 2 Light Wall Sconce LL-WL149

REMOVE ALL PARTS FROM PACKAGE, BE CAREFUL NOT TO DAMAGE ANY COMPONENTS.

- 1. Measure area and determine desired mounting height.
- **2.** Detach mounting plate [A] from backplate [B] by removing backplate screws [C].
- 3. Mounting plate [A] will attach to junction box.
- **4.** Install light to wall. Linea Lighting recommends installation by a qualified electrical professional. Secure light to wall by replacing backplate screws [C].
- 5. Install bulb 60W max (included).