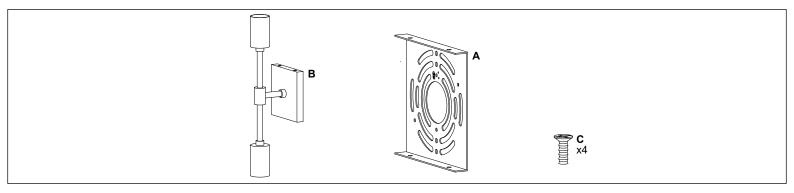

#### ASSEMBLY INSTRUCTIONS

REMOVE ALL PARTS FROM PACKAGE, BE CAREFUL NOT TO DAMAGE ANY COMPONENTS.

# 2 Light Wall Sconce LL-WL149

REMOVE ALL PARTS FROM PACKAGE, BE CAREFUL NOT TO DAMAGE ANY COMPONENTS.

- 1. Measure area and determine desired mounting height.
- **2.** Detach mounting plate [A] from backplate [B] by removing backplate screws [C].
- 3. Mounting plate [A] will attach to junction box.
- **4.** Install light to wall. Linea Lighting recommends installation by a qualified electrical professional. Secure light to wall by replacing backplate screws [C].
- 5. Install bulb 60W max (included).