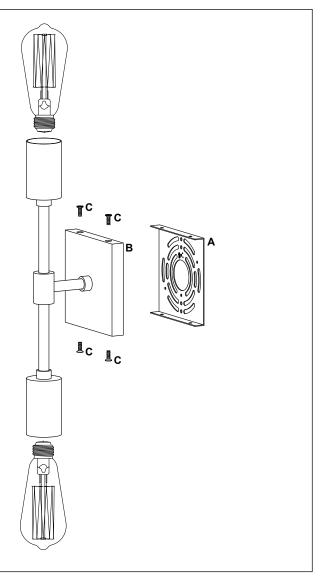

#### ASSEMBLY INSTRUCTIONS

REMOVE ALL PARTS FROM PACKAGE, BE CAREFUL NOT TO DAMAGE ANY COMPONENTS.

# 2 Light Wall Sconce LL-WL149

REMOVE ALL PARTS FROM PACKAGE, BE CAREFUL NOT TO DAMAGE ANY COMPONENTS.

- 1. Measure area and determine desired mounting height.
- **2.** Detach mounting plate [A] from backplate [B] by removing backplate screws [C].
- 3. Mounting plate [A] will attach to junction box.
- **4.** Install light to wall. Linea Lighting recommends installation by a qualified electrical professional. Secure light to wall by replacing backplate screws [C].
- 5. Install bulb 60W max (included).